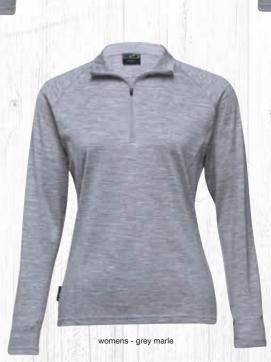

### **MERINO ZIP PULLOVER - WOMENS (WEGMZ)**

260gsm 100% merino wool | High-zip plaquet with rubber puller | Raglan sleeve | Shaped panel detailing | Tailored hem | ECO GEAR side pip

| Sizes:          | 8  | 10   | 12 | 14   | 16 | 18   |
|-----------------|----|------|----|------|----|------|
| 1/2 chest (cm): | 46 | 48.5 | 51 | 53.5 | 56 | 58.5 |