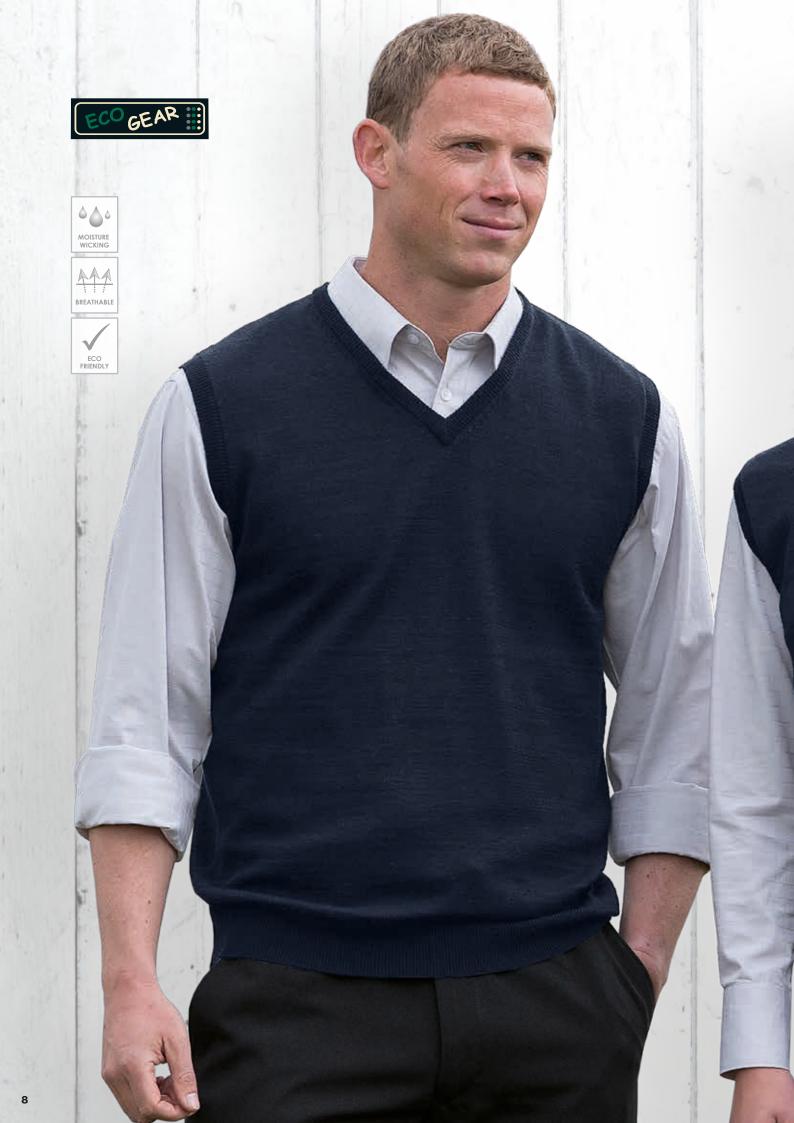

#### **MERINO FULLY FASHIONED VEST - MENS (EGMFV)**

100% merino wool single jersey | Fully fashioned | 12 gauge | Single jersey vee neck binding | 1x1 rib armhole band and hem **Colour:** navy

| Sizes:          | S  | М    | L  | XL   | XXL | 3XL  | 5XL  |
|-----------------|----|------|----|------|-----|------|------|
| 1/2 chest (cm): | 51 | 53.5 | 56 | 58.5 | 61  | 63.5 | 68.5 |