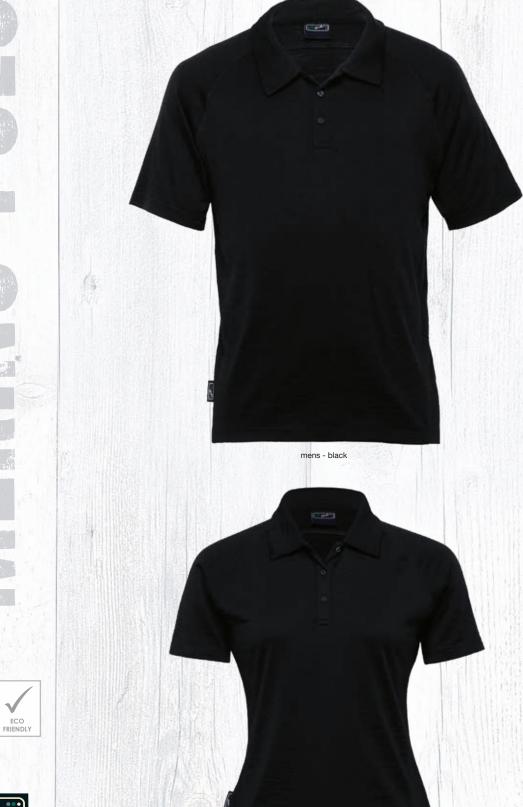

### MERINO SHORT SLEEVE POLO - MENS (EGMSP)

190gsm 100% merino wool single jersey | Tapered fit | Self fabric collar | Short sleeve raglan | Cover stitch detailing on front and back panels | ECO GEAR buttons on plaquet | ECO GEAR side pip **Colour:** black