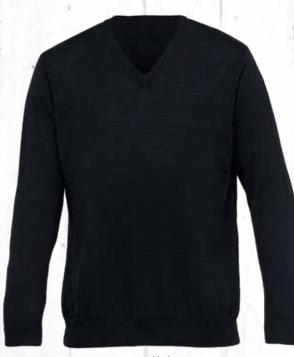

### **MERINO DETAILED VEE PULLOVER - MENS (EGMDP)**

100% merino wool single jersey | Fully fashioned | 12 gauge | Single jersey vee neck binding | 1x1 rib cuff and hem **Colours:** black, navy

| Sizes:          | S  | Μ    | L  | XL   | XXL | 3XL  | 5XL  |
|-----------------|----|------|----|------|-----|------|------|
| 1/2 chest (cm): | 51 | 53.5 | 56 | 58.5 | 61  | 63.5 | 68.5 |

### MERINO DETAILED VEE PULLOVER - WOMENS (WEGMDP)

100% merino wool single jersey | Fully fashioned | 12 gauge | 1x1 rib vee neck band | 1x1 rib cuff and hem

Colours: black, navy

| Sizes:          | 8  | 10   | 12 | 14   | 16 | 18   | 20 | 22   |
|-----------------|----|------|----|------|----|------|----|------|
| 1/2 chest (cm): | 44 | 46.5 | 49 | 51.5 | 54 | 56.5 | 59 | 61.5 |