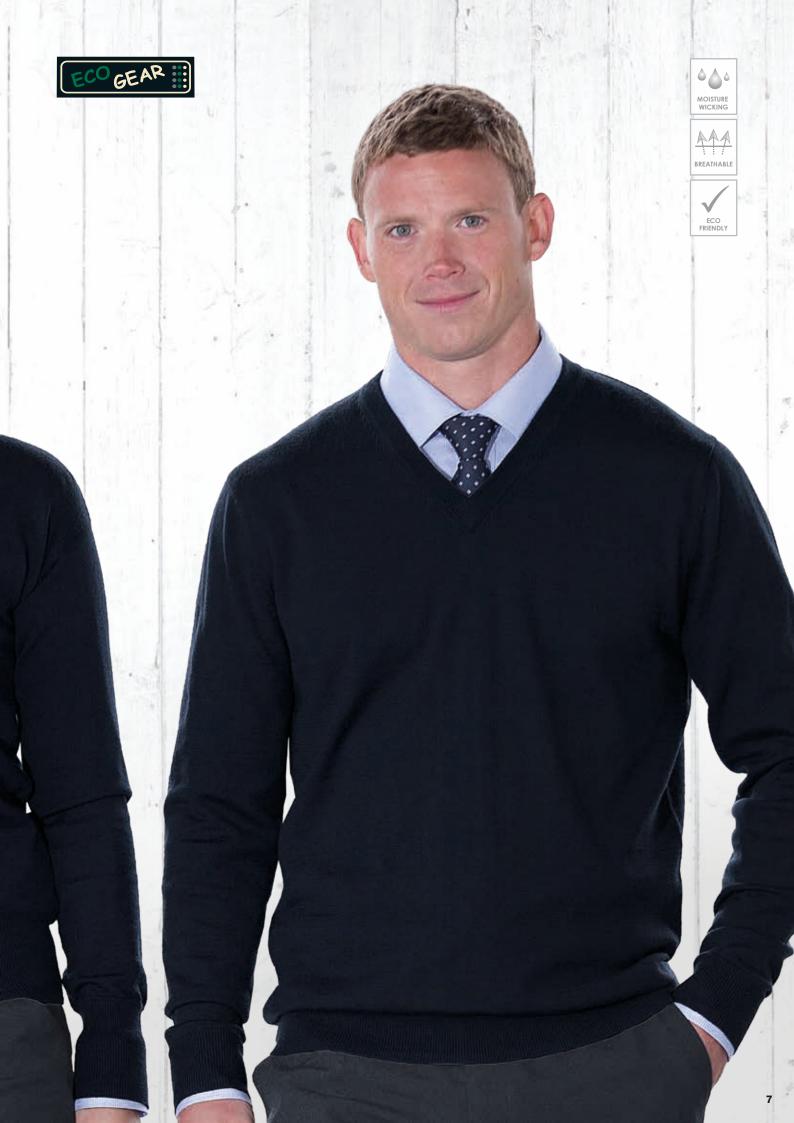

### **MERINO DETAILED VEE PULLOVER - MENS (EGMDP)**

100% merino wool single jersey | Fully fashioned | 12 gauge | Single jersey vee neck binding | 1x1 rib cuff and hem **Colours:** black, navy

| Sizes:          | S  | Μ    | L  | XL   | XXL | 3XL  | 5XL  |
|-----------------|----|------|----|------|-----|------|------|
| 1/2 chest (cm): | 51 | 53.5 | 56 | 58.5 | 61  | 63.5 | 68.5 |