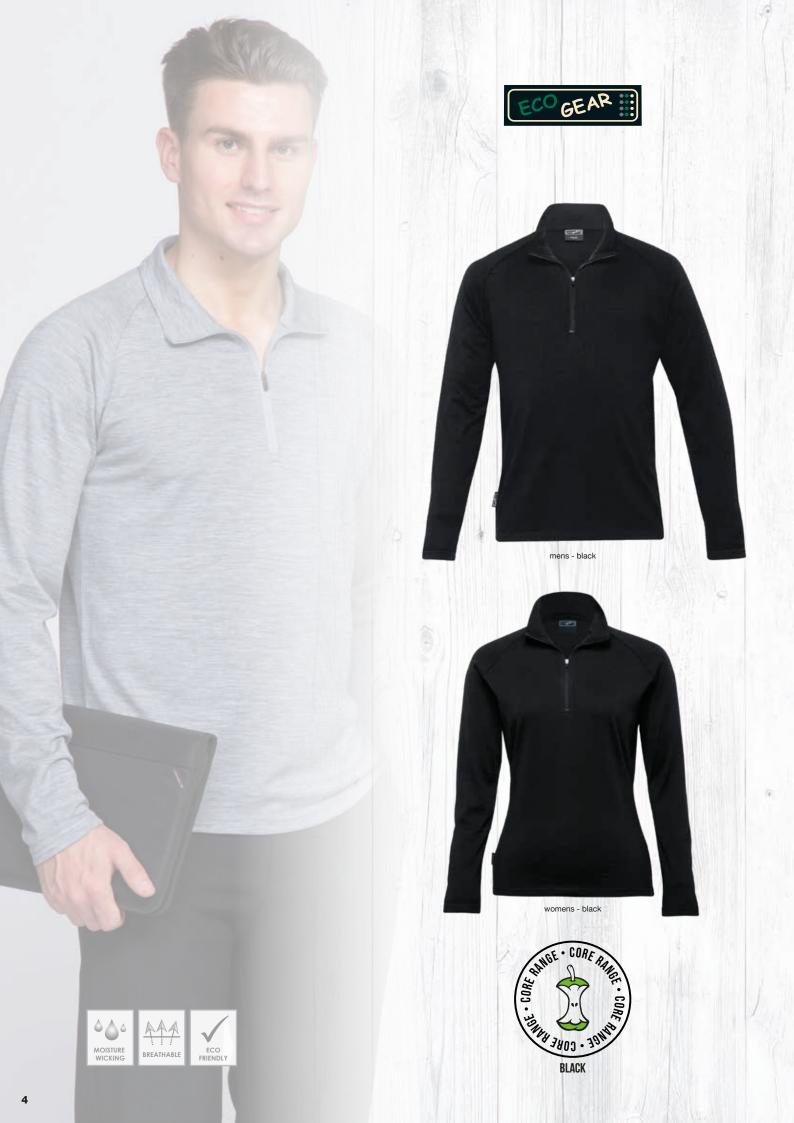

### **MERINO ZIP PULLOVER – MENS (EGMZ)**

260gsm 100% merino wool | Classic fit | High-zip plaquet with rubber puller | Raglan sleeve | Tailored hem | ECO GEAR side pip

| Sizes:          | S  | М    | L  | XL   | XXL | 3XL  | 5XL  |
|-----------------|----|------|----|------|-----|------|------|
| 1/2 chest (cm): | 51 | 53.5 | 56 | 58.5 | 61  | 63.5 | 68.5 |

### **MERINO ZIP PULLOVER - WOMENS (WEGMZ)**

260gsm 100% merino wool | High-zip plaquet with rubber puller | Raglan sleeve | Shaped panel detailing | Tailored hem | ECO GEAR side pip

| Sizes:          | 8  | 10   | 12 | 14   | 16 | 18   |
|-----------------|----|------|----|------|----|------|
| 1/2 chest (cm): | 46 | 48.5 | 51 | 53.5 | 56 | 58.5 |