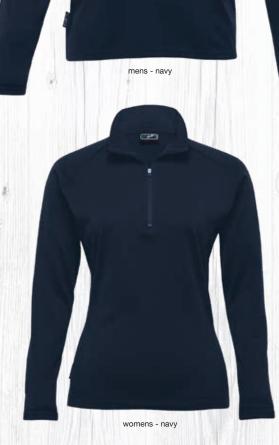

### **MERINO ZIP PULLOVER – MENS (EGMZ)**

260gsm 100% merino wool | Classic fit | High-zip plaquet with rubber puller | Raglan sleeve | Tailored hem | ECO GEAR side pip

| Sizes:          | S  | М    | L  | XL   | XXL | 3XL  | 5XL  |
|-----------------|----|------|----|------|-----|------|------|
| 1/2 chest (cm): | 51 | 53.5 | 56 | 58.5 | 61  | 63.5 | 68.5 |

### **MERINO ZIP PULLOVER - WOMENS (WEGMZ)**

260gsm 100% merino wool | High-zip plaquet with rubber puller | Raglan sleeve | Shaped panel detailing | Tailored hem | ECO GEAR side pip

| Sizes:          | 8  | 10   | 12 | 14   | 16 | 18   |
|-----------------|----|------|----|------|----|------|
| 1/2 chest (cm): | 46 | 48.5 | 51 | 53.5 | 56 | 58.5 |