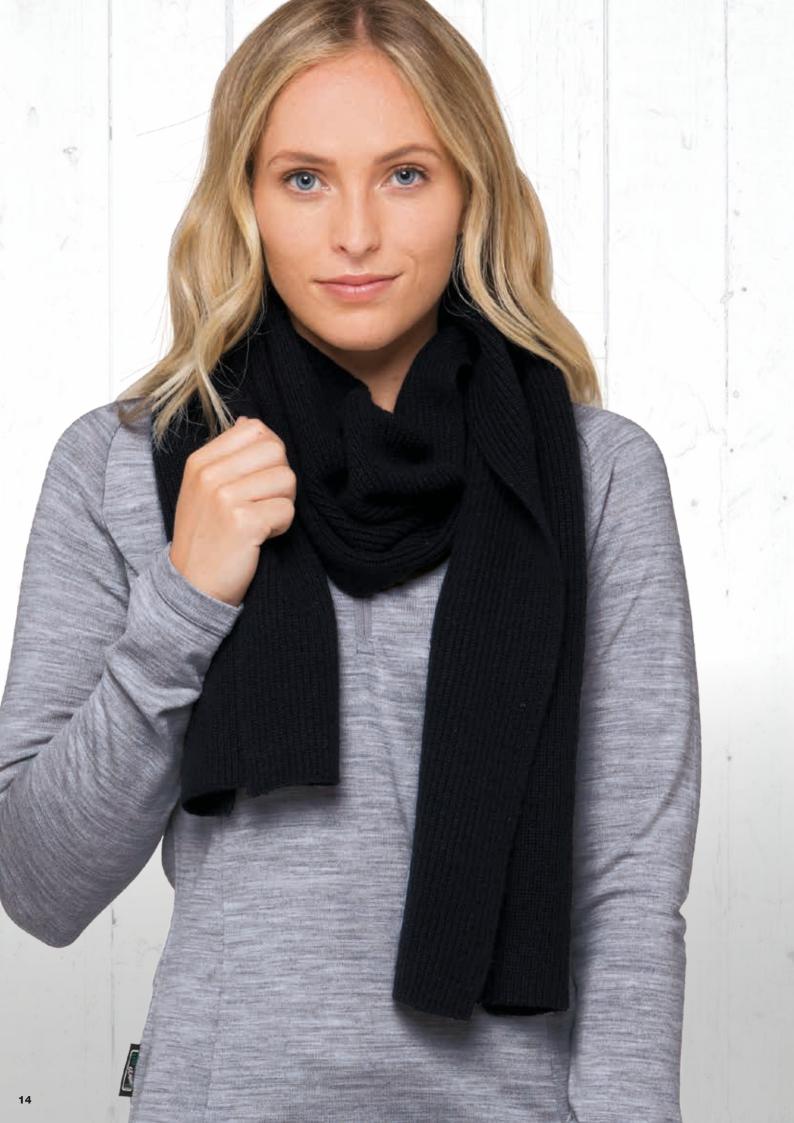

#### **BARKERS 100% MERINO SCARF (POBMS)**

100% Extra fine NZ merino wool | Ultra-soft ribbed design merino scarf | Barkers x eco po 'di fame collab label | Supplied: in a eco po 'di fame Kraft presentation tube (30cm H x 12cm Dia.) **Colour:** black

Dimensions: 1750mmL x 250mm W

S.

100% Merino Scarl

po 'di fame

eco

BARKERS

For more information or to view the full range, please contact your Account Manager. sales@boostpromotions.co.nz