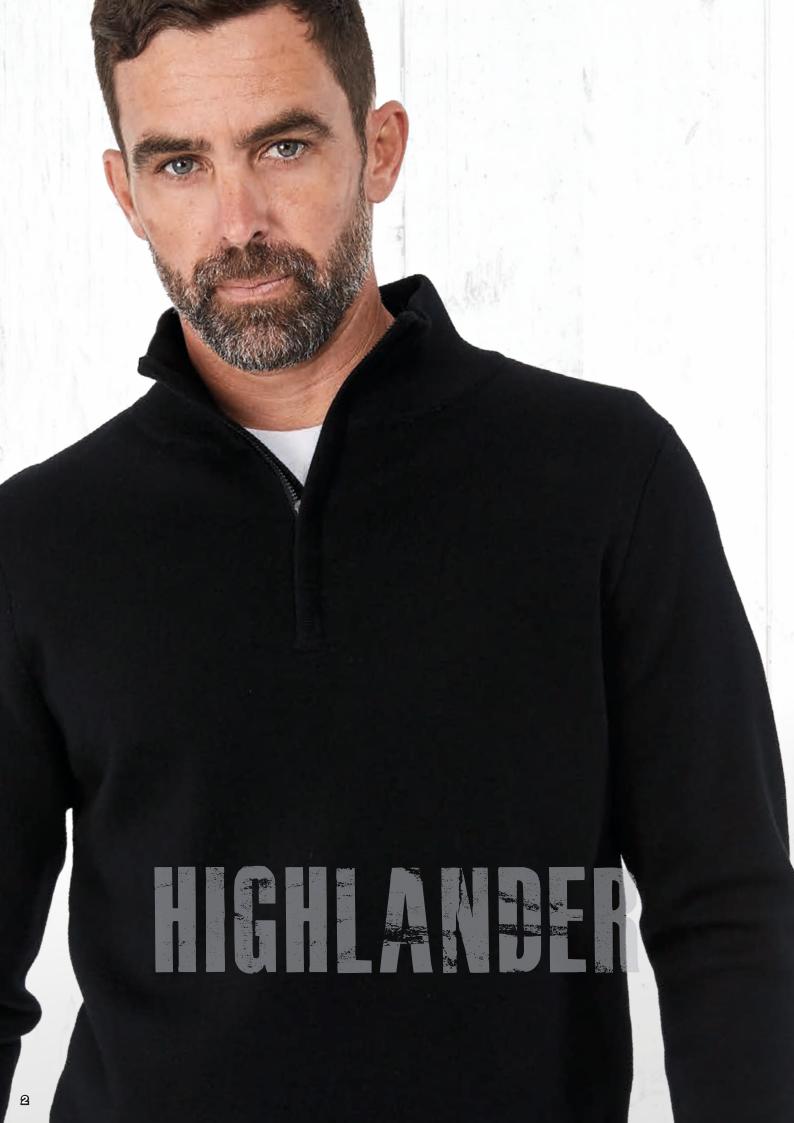

### BARKERS HIGHLANDER ZQ MERINO (BHZQM)

100% ZQ certified traceable New Zealand merino wool | Classic Fit | Constructed from heavy 12 gauge 100% ethically sourced and traceable merino | Finished in x-care, a highly innovative and responsible finish | Provides minimal pilling and softness without the need for the harsh chemicals | Merino dyed and finished to Bluesign strict standards | Odour repellent, thermal control, breathable, soft touch | Fully fashioned | High ¼ jet zip plaquet with metal puller | 1x1 rib cuff and hem

| Co | our: | bl | acl | ĸ |
|----|------|----|-----|---|
|    |      |    |     |   |

| Sizes:          | S    | М    | L    | XL   | XXL  | 3XL  | 5XL  |
|-----------------|------|------|------|------|------|------|------|
| 1/2 chest (cm): | 50.5 | 53.5 | 56.5 | 59.5 | 62.5 | 65.5 | 71.5 |