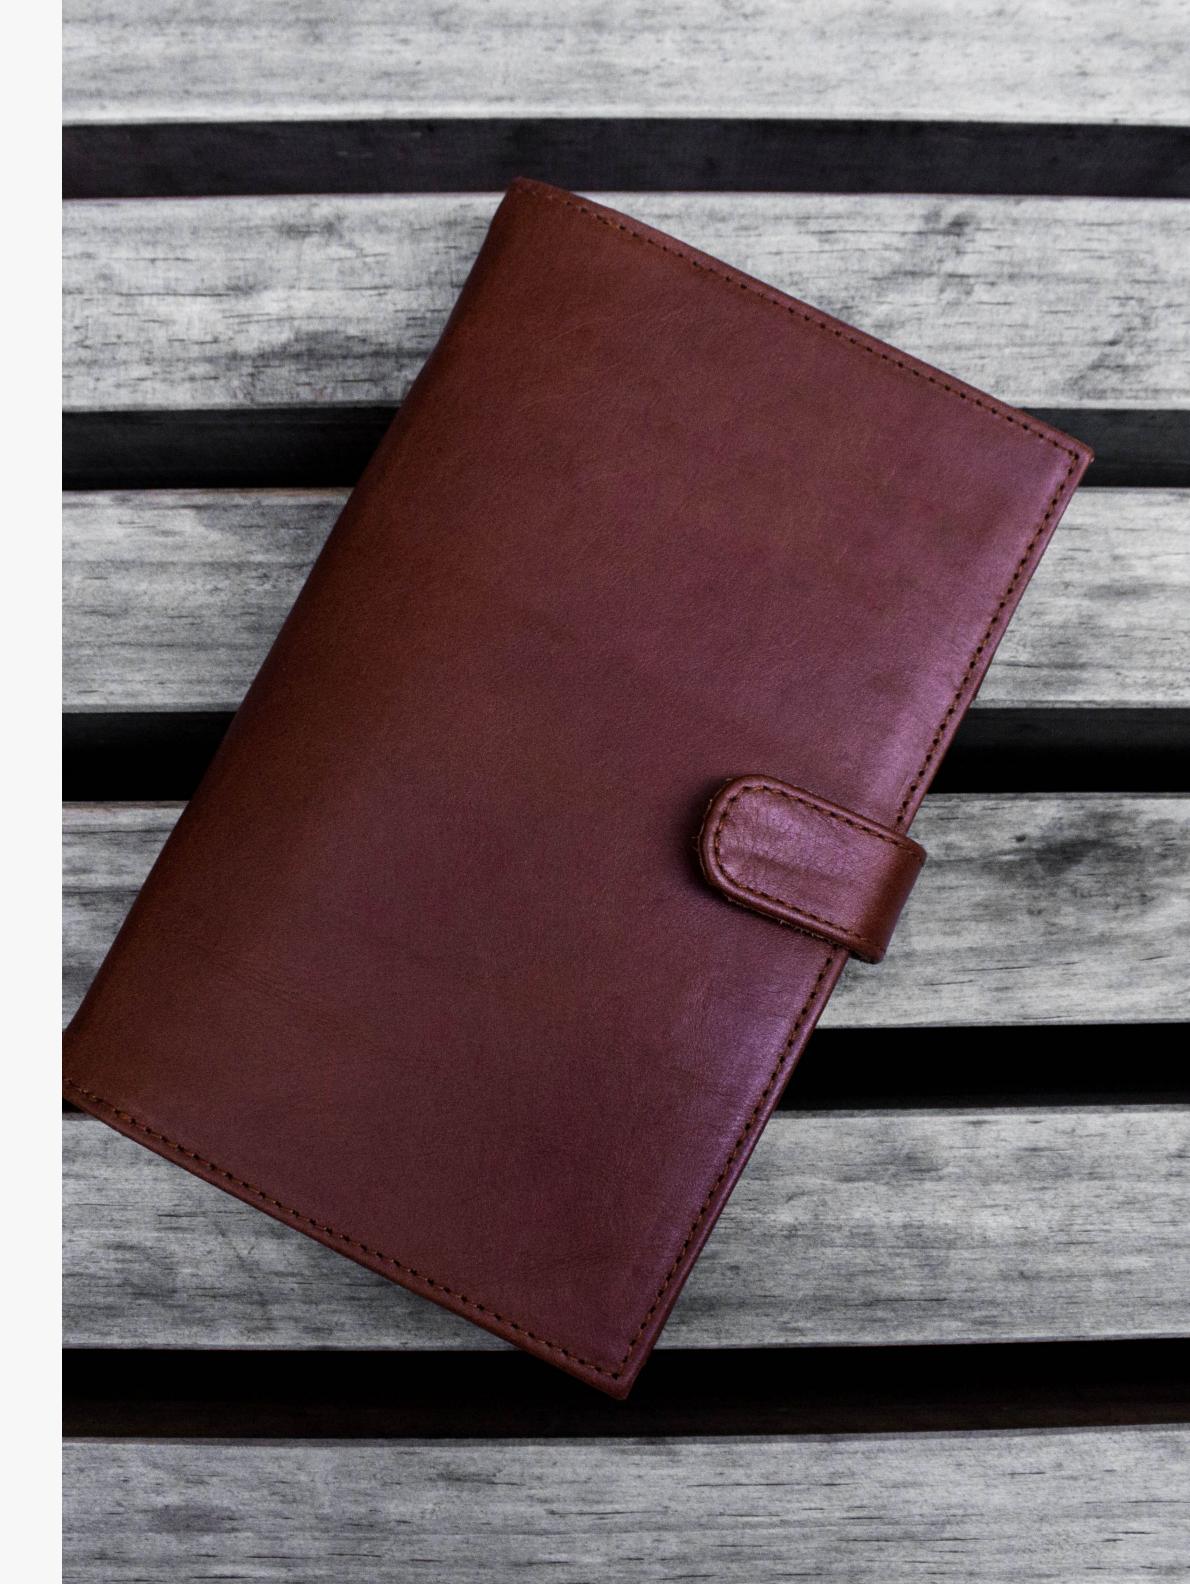

# **Travel Wallet**

The travel wallet is the perfect travel companion. Designed with a sleek exterior and smooth suede interior, the multiple pocket slots hold your cards, money and travel documents ready for your journey.

- Choose your leather colour
- Custom embossing
- Card slots
- Passport holder
- Sim card slot
- Suede interior