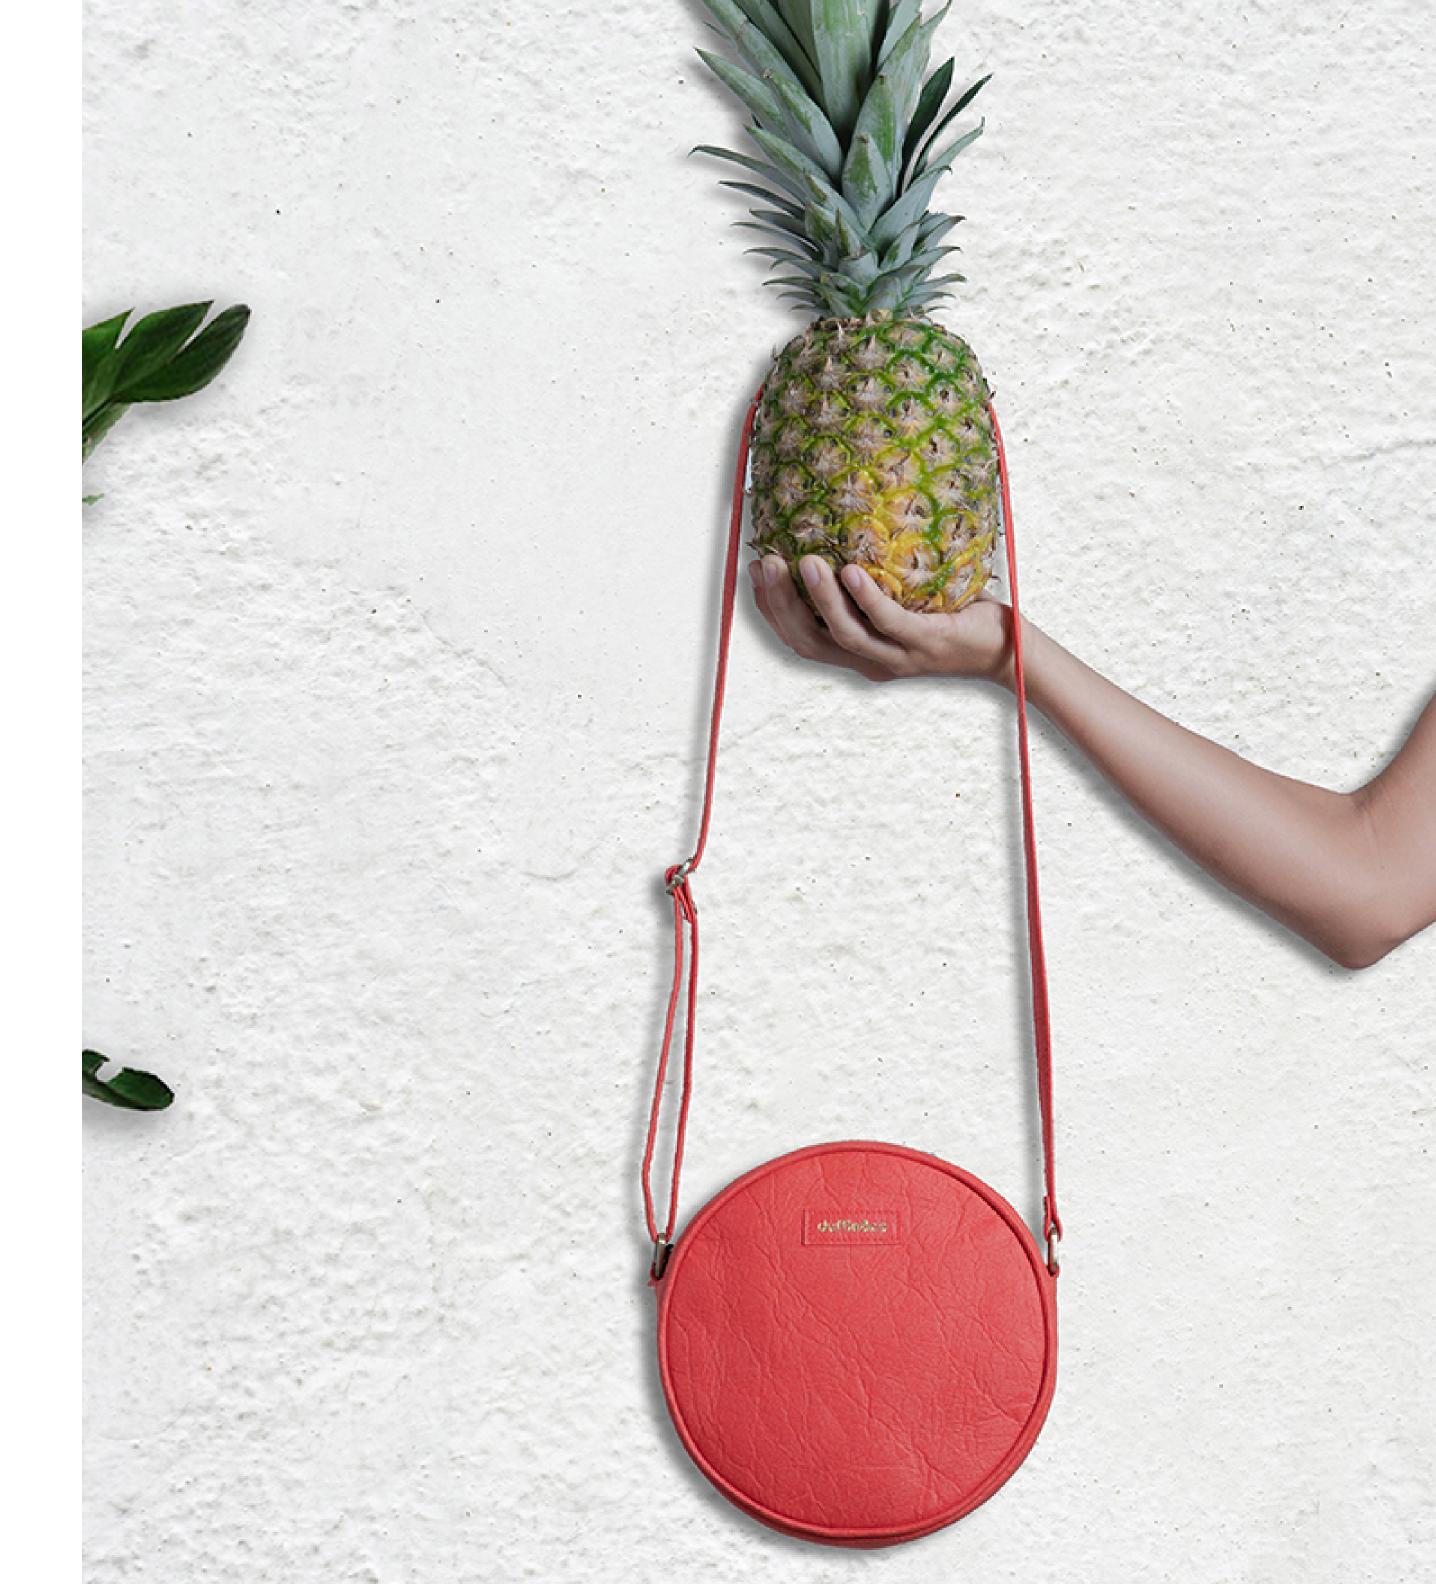

## "Pinatex"

We work with an innovative material made from the waste of pineapple leaves to create a durable leather substitute. A wide range of products available. For example:

- Pouch
- Handbag
- Laptop sleeve
- Colours subject to availability
- Custom designs available

Enquire for pricing. MOQ applies.