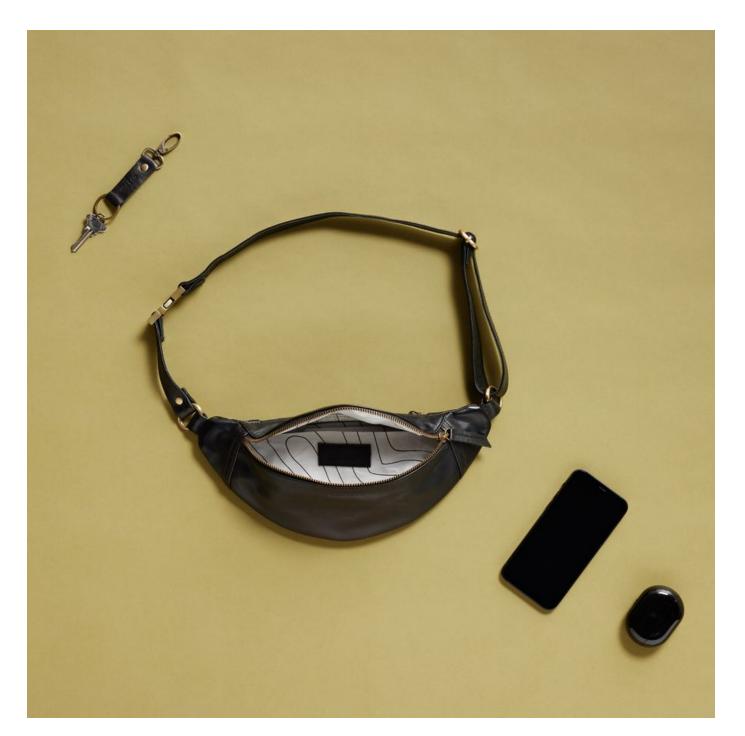

# Beeby Bumbag

The perfect handsfree accessory, this leather bumbag features an internal cardholder, divided main compartment, comfortable adjustable strap back zip pocket. Can be worn across the body or around the waist, and is unsex.

- 31 x 13 x 8cm (not including strap)
- Choose your leather colour
- Custom embossing
- Handprinted organic cotton lining with option to be customised.

RRP \$219