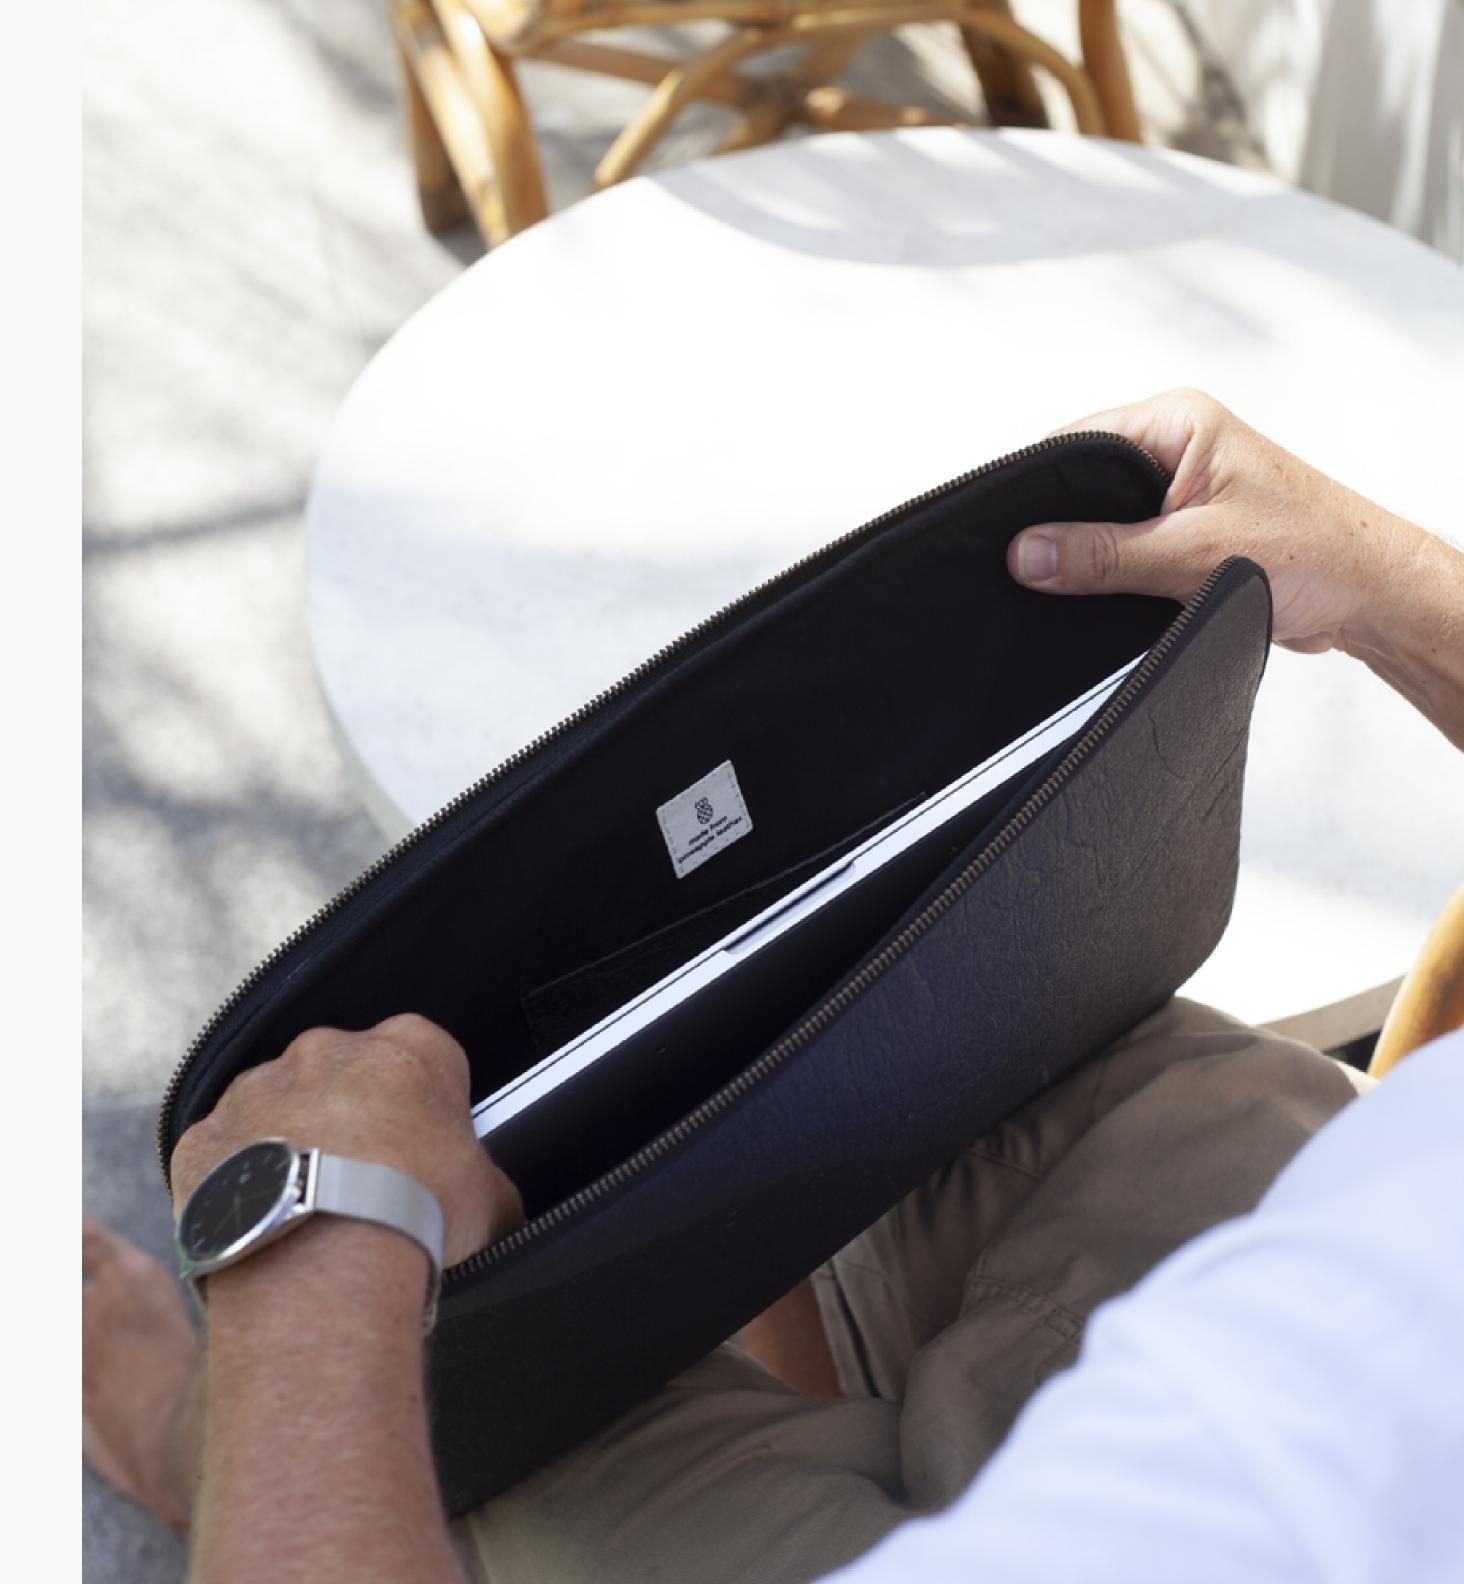

# A4 Lewis Leather Folder

Turn up to your meetings in style with this sleek leather compendium. The Lewis's practical design makes it perfect to transport your documents, business cards, laptop or tablet with ease.

- Sleeve for tablet or 13" laptop
- Slots for documents
- Calculator slot
- Business card slots x 3
- Choose your leather colour
- Custom embossing

RRP \$209