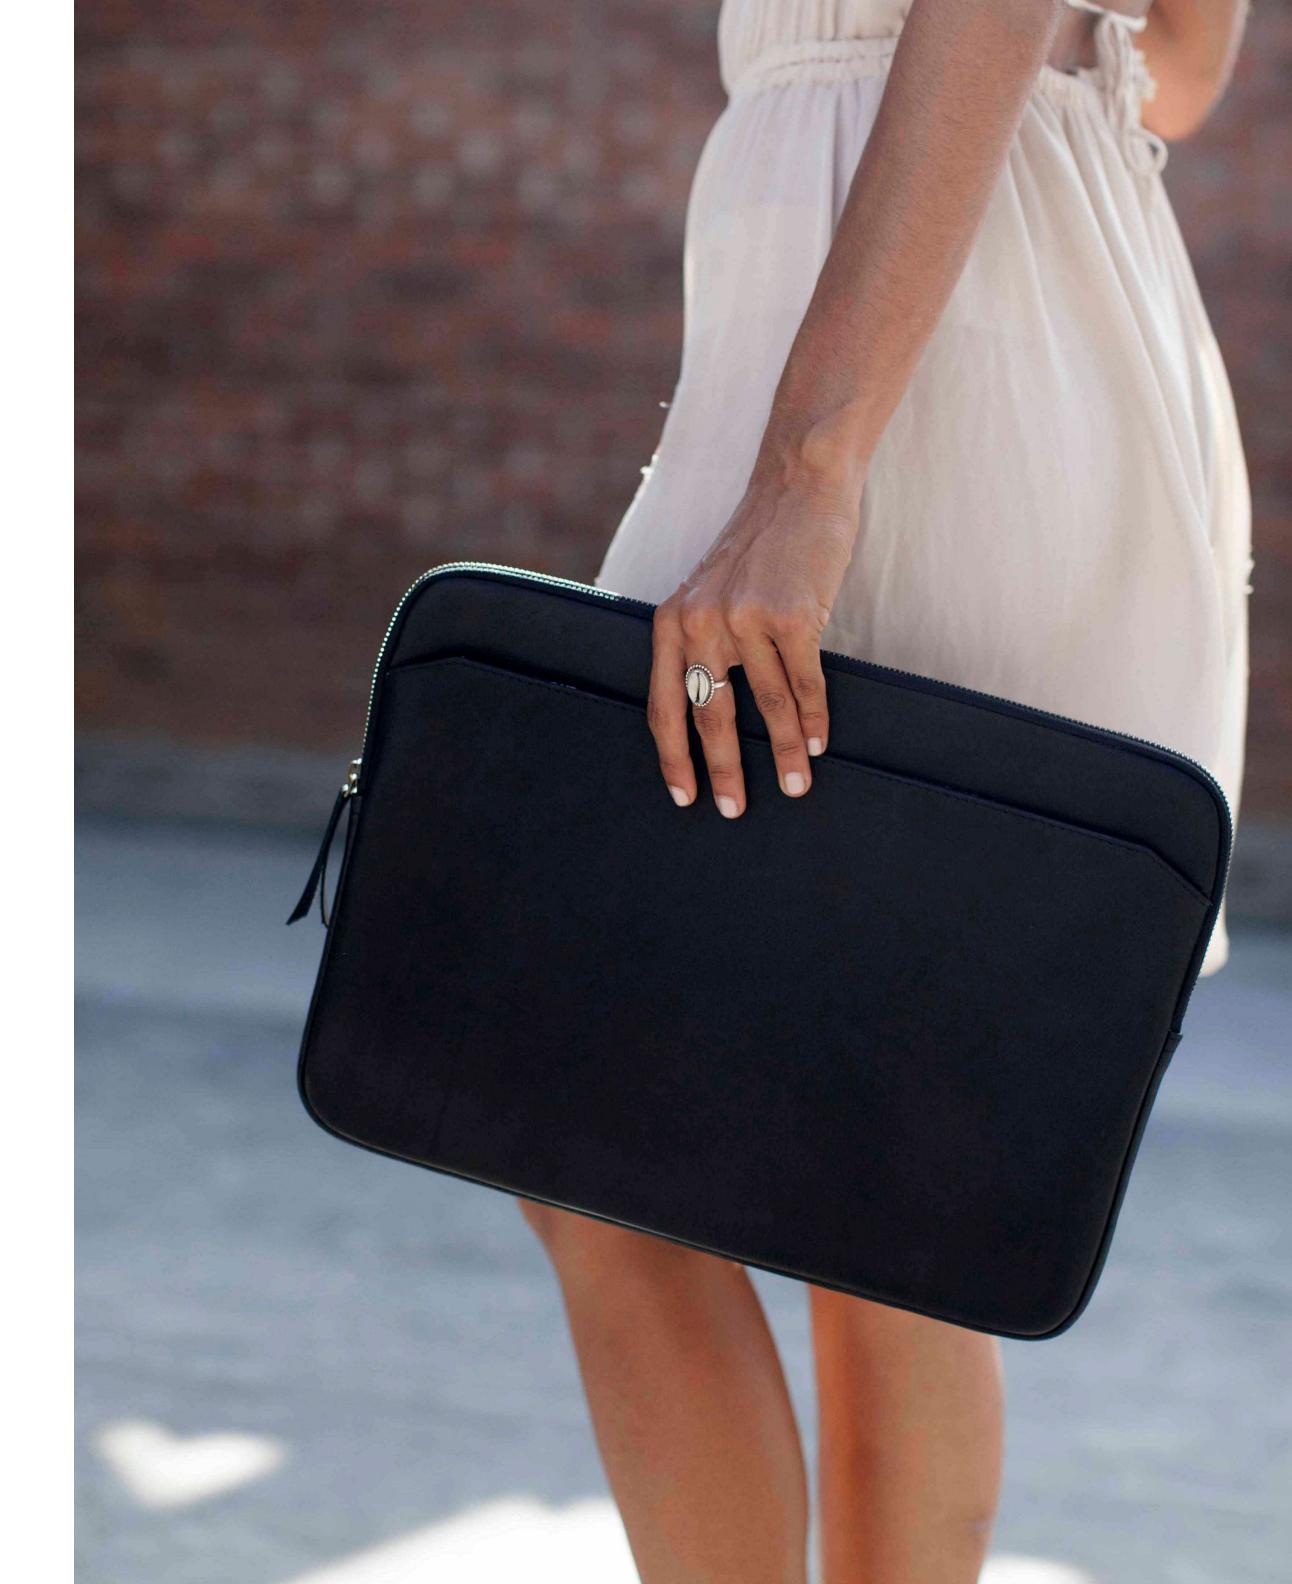

# Blackwell Laptop Sleeve

The Blackwell leather sleeve provides sleek and sophisticated protection for your laptop. An external pocket holds your key essentials whilst the smooth suede interior features a small pouch for securing precious items.

- 13" and 15" sizes
- Padded suede interior
- Choose your leather colour
- Custom embossing
- Handprinted organic cotton lining with option to be customised.

RRP \$249