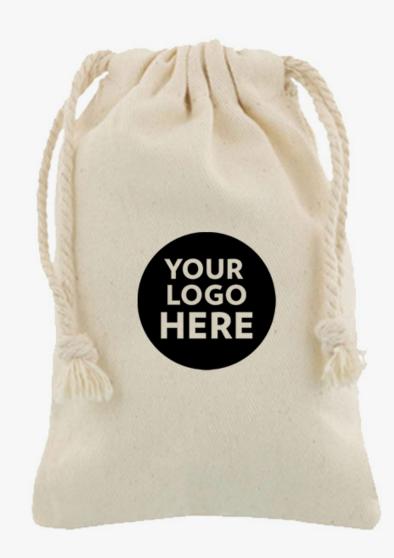

# 100% Cotton, Organic Cotton and Hemp Bags

Both tote bags & drawstring bags are available in a range of sizes to suit your needs (XS, S, M, L, XL). Hemp Tote's (30% hemp 70% cotton) are 38cm (w) x 41cm (h).

- Custom branded
- A range of sizes available

From \$1.50. Price upon enquiry.