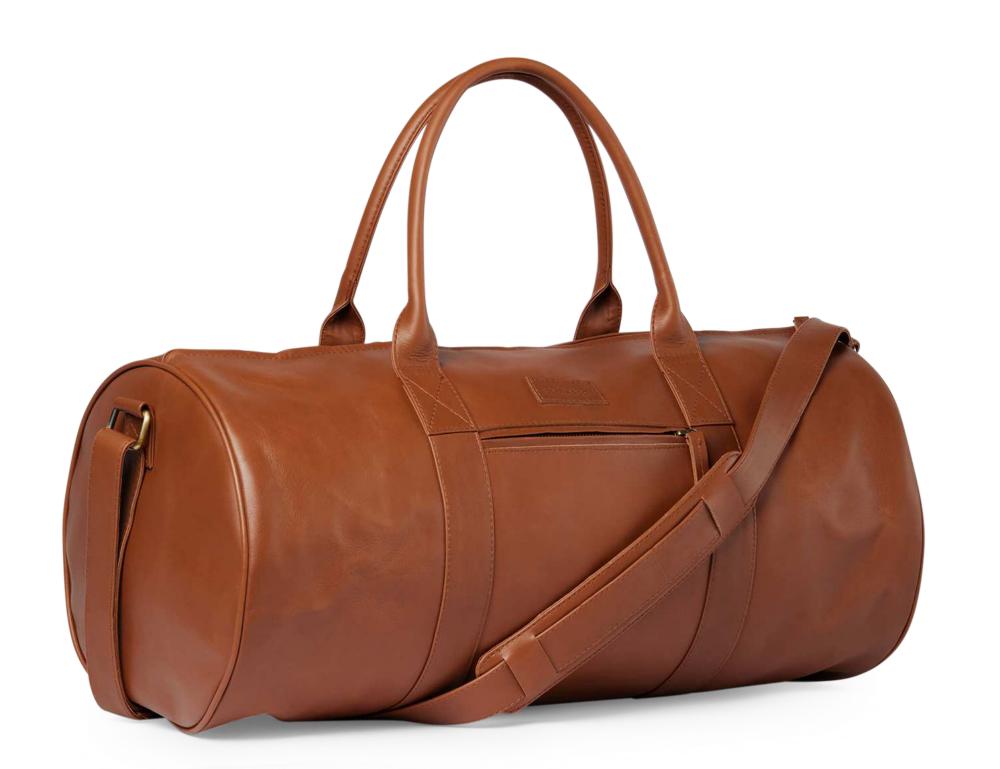

# Greenslade Duffle

The Greenslade's wide u-zip opening makes it easy to pack, while keeping your gear in good order. You'll never need another weekend bag again!

- Choose your leather colour
- Custom embossing
- Handprinted organic cotton lining with option to customise
- Spacious main compartment
- x 2 zip pockets
- Magnetic side pocket
- Adjustable strap
- U-zip opening
- 28 x 57 x 32cm

RRP \$699