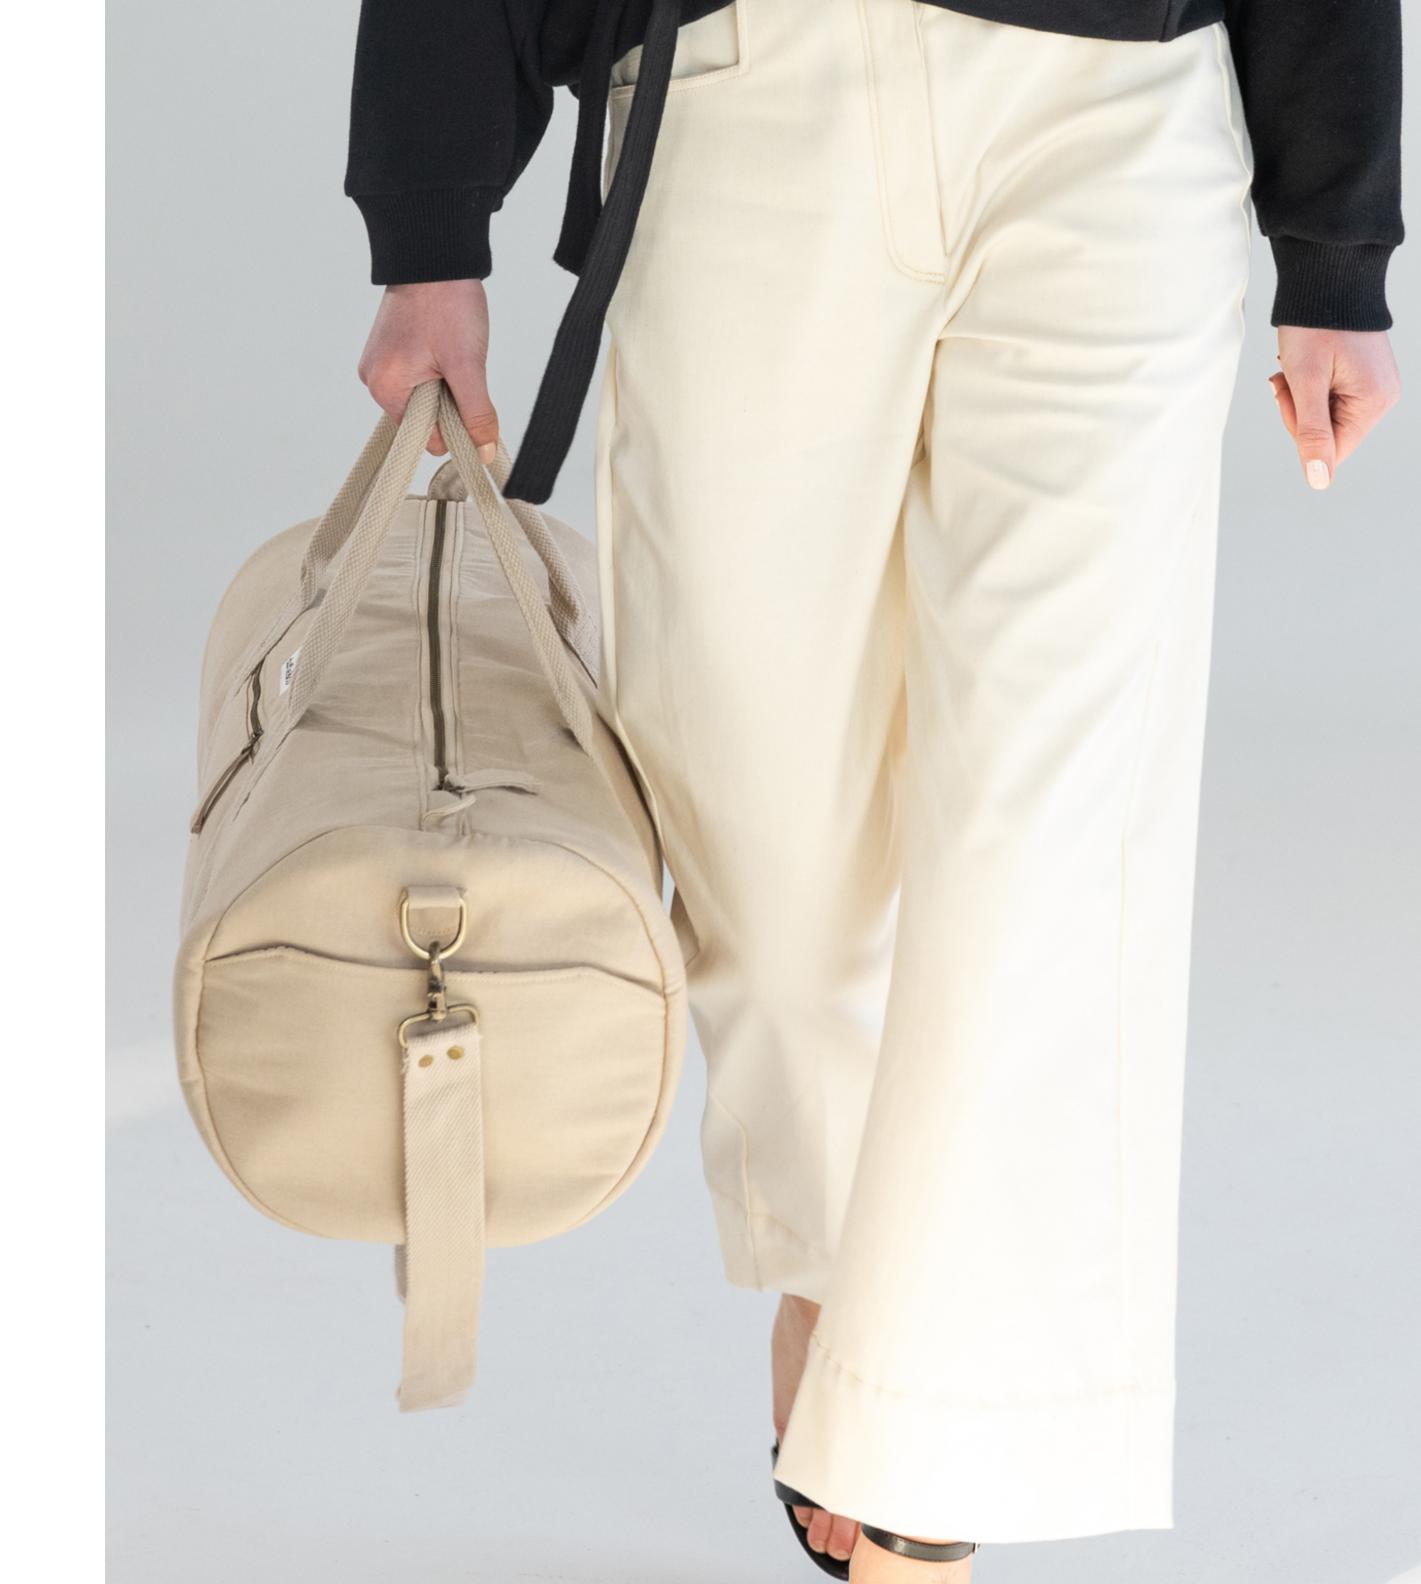

# Organic Canvas Duffle

Our 100% Organic Canvas Duffle's spacious main compartment and easy access pockets makes it a practical and versatile staple; the perfect bag for trips to the gym or weekend getaways.

- Handwoven organic cotton canvas
- x 2 side pockets
- x 2 secure zip pockets
- Adjustable clip on shoulder strap
- 54 x 25 x 25 cm
- Custom colour and lining available
- Azo free dye

RRP \$269