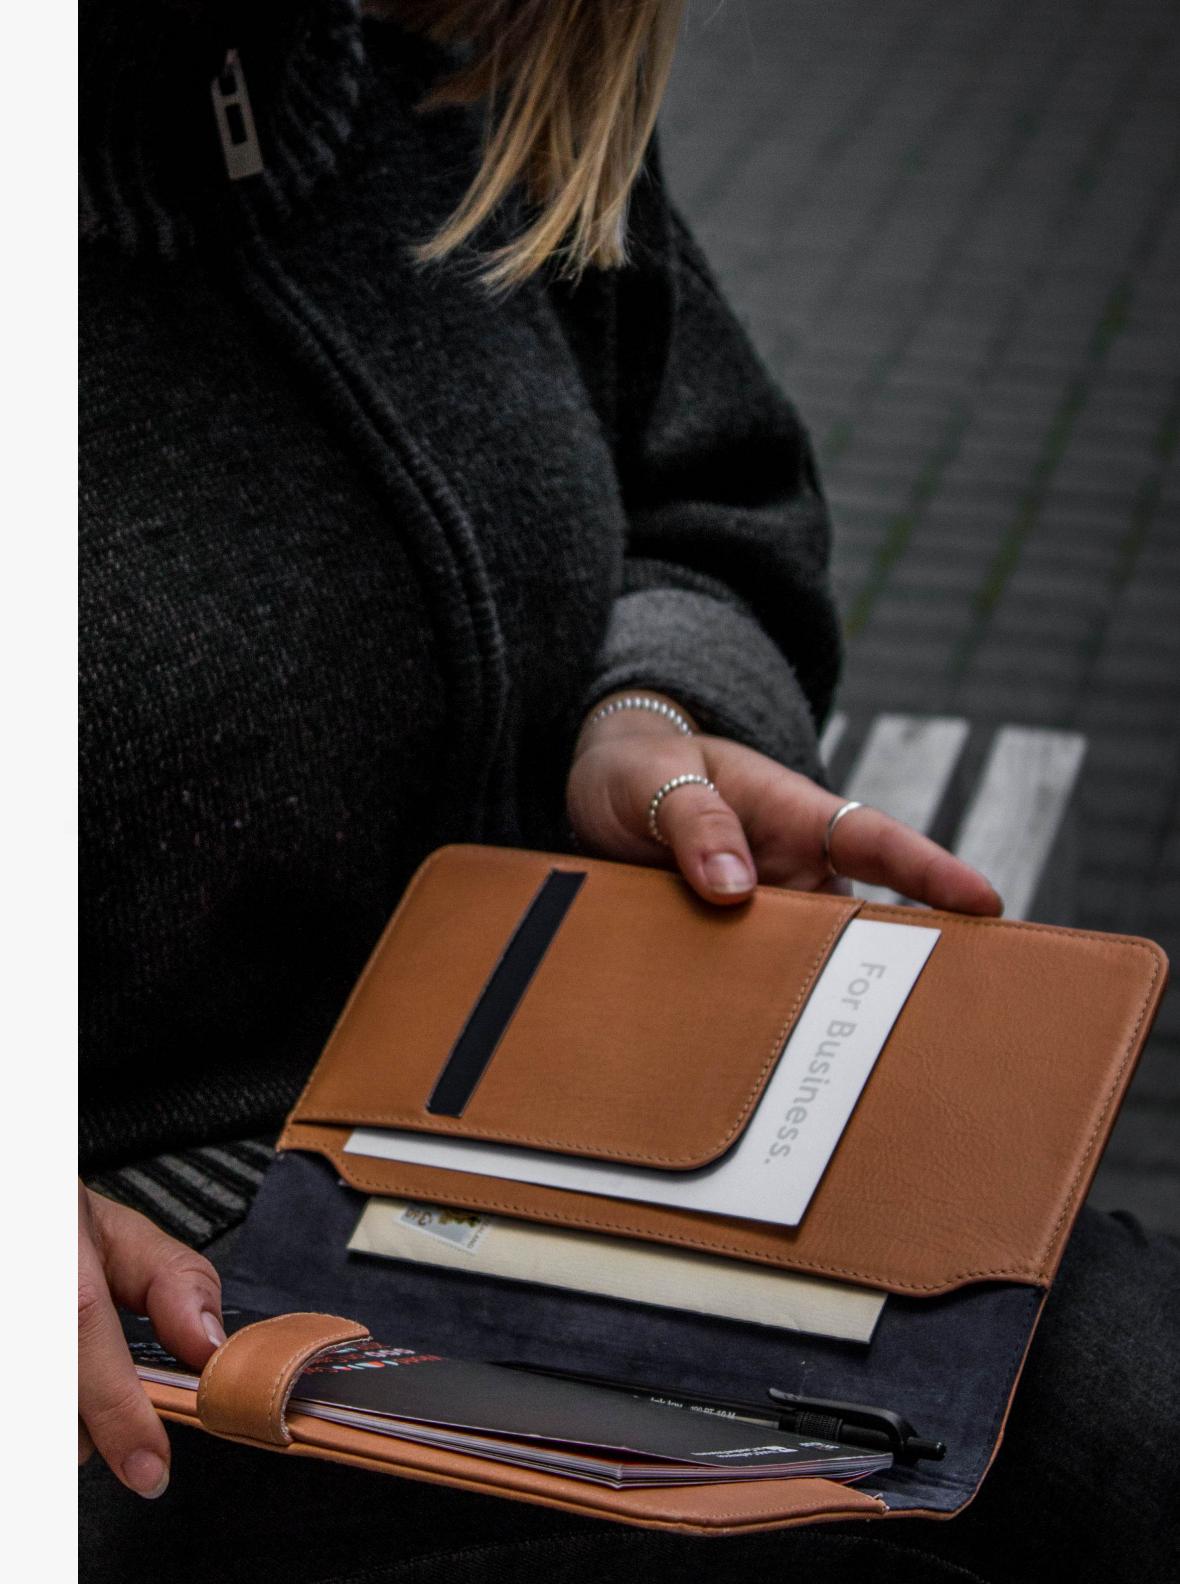

# A4 Lewis Leather Folder

Turn up to your meetings in style with this sleek leather compendium. The Lewis's practical design makes it perfect to transport your documents, business cards, laptop or tablet with ease.

- Sleeve for tablet or 13" laptop
- Slots for documents
- Calculator slot
- Business card slots x 3
- Choose your leather colour
- Custom embossing

RRP \$209