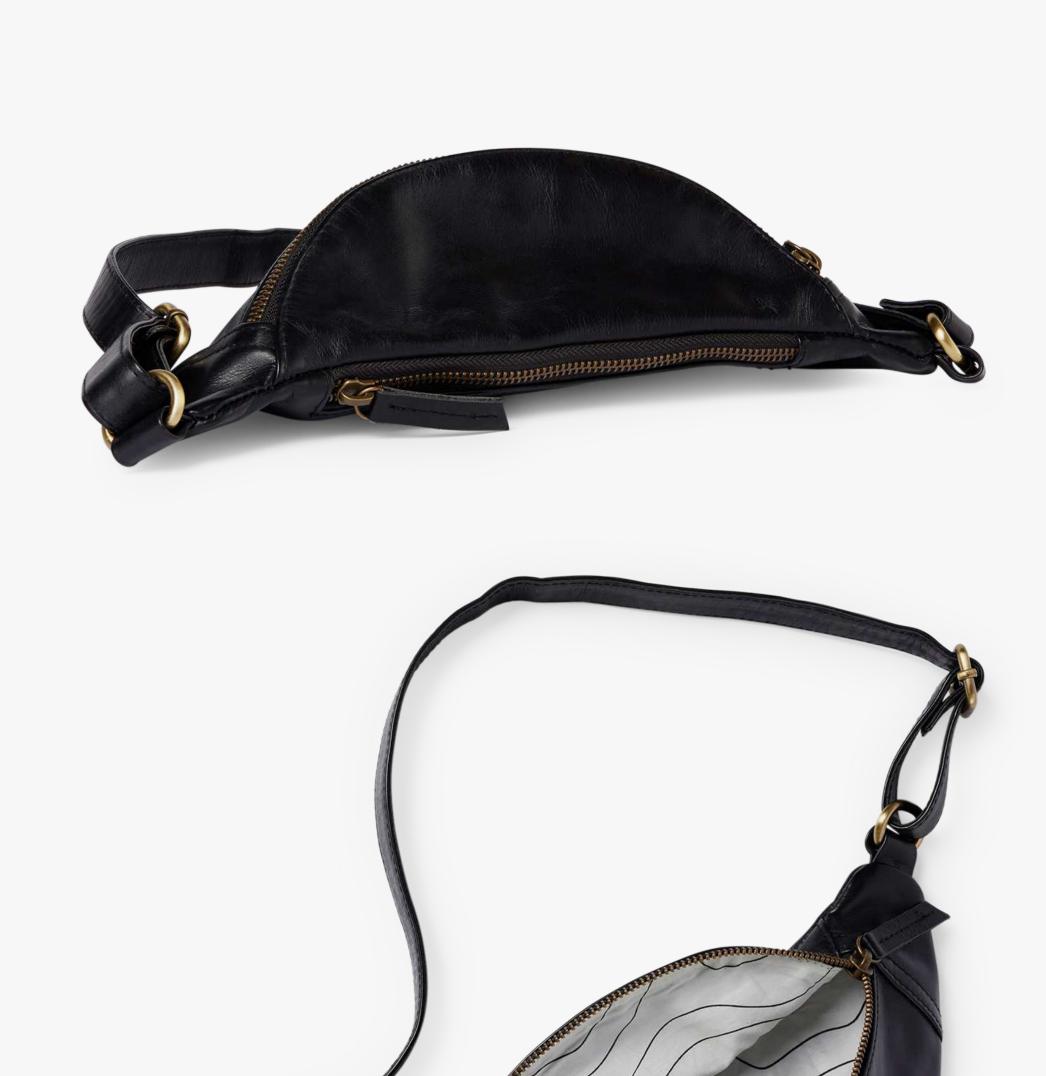

# Beeby Bumbag

The perfect handsfree accessory, this leather bumbag features an internal cardholder, divided main compartment, comfortable adjustable strap back zip pocket. Can be worn across the body or around the waist, and is unsex.

- 31 x 13 x 8cm (not including strap)
- Choose your leather colour
- Custom embossing
- Handprinted organic cotton lining with option to be customised.

RRP \$219