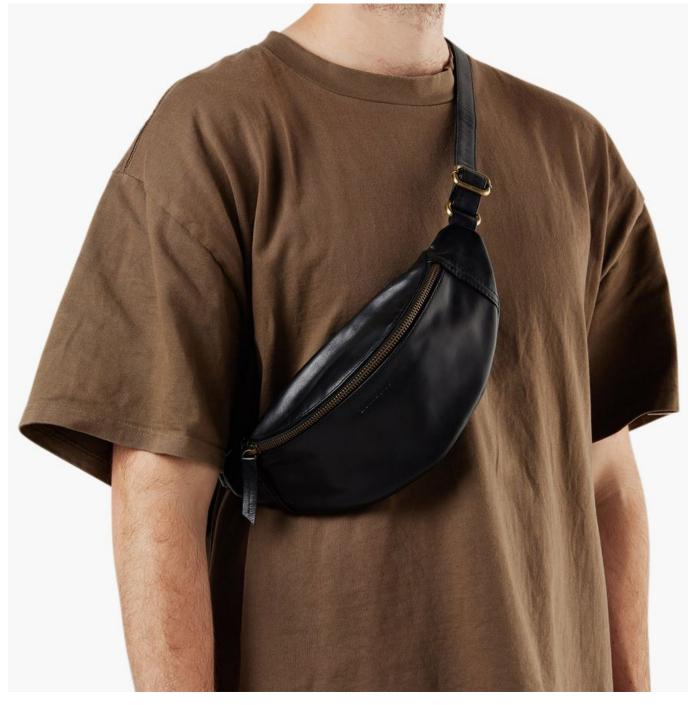

# Beeby Bumbag

The perfect handsfree accessory, this leather bumbag features an internal cardholder, divided main compartment, comfortable adjustable strap back zip pocket. Can be worn across the body or around the waist, and is unsex.

- 31 x 13 x 8cm (not including strap)
- Choose your leather colour
- Custom embossing
- Handprinted organic cotton lining with option to be customised.

RRP \$219