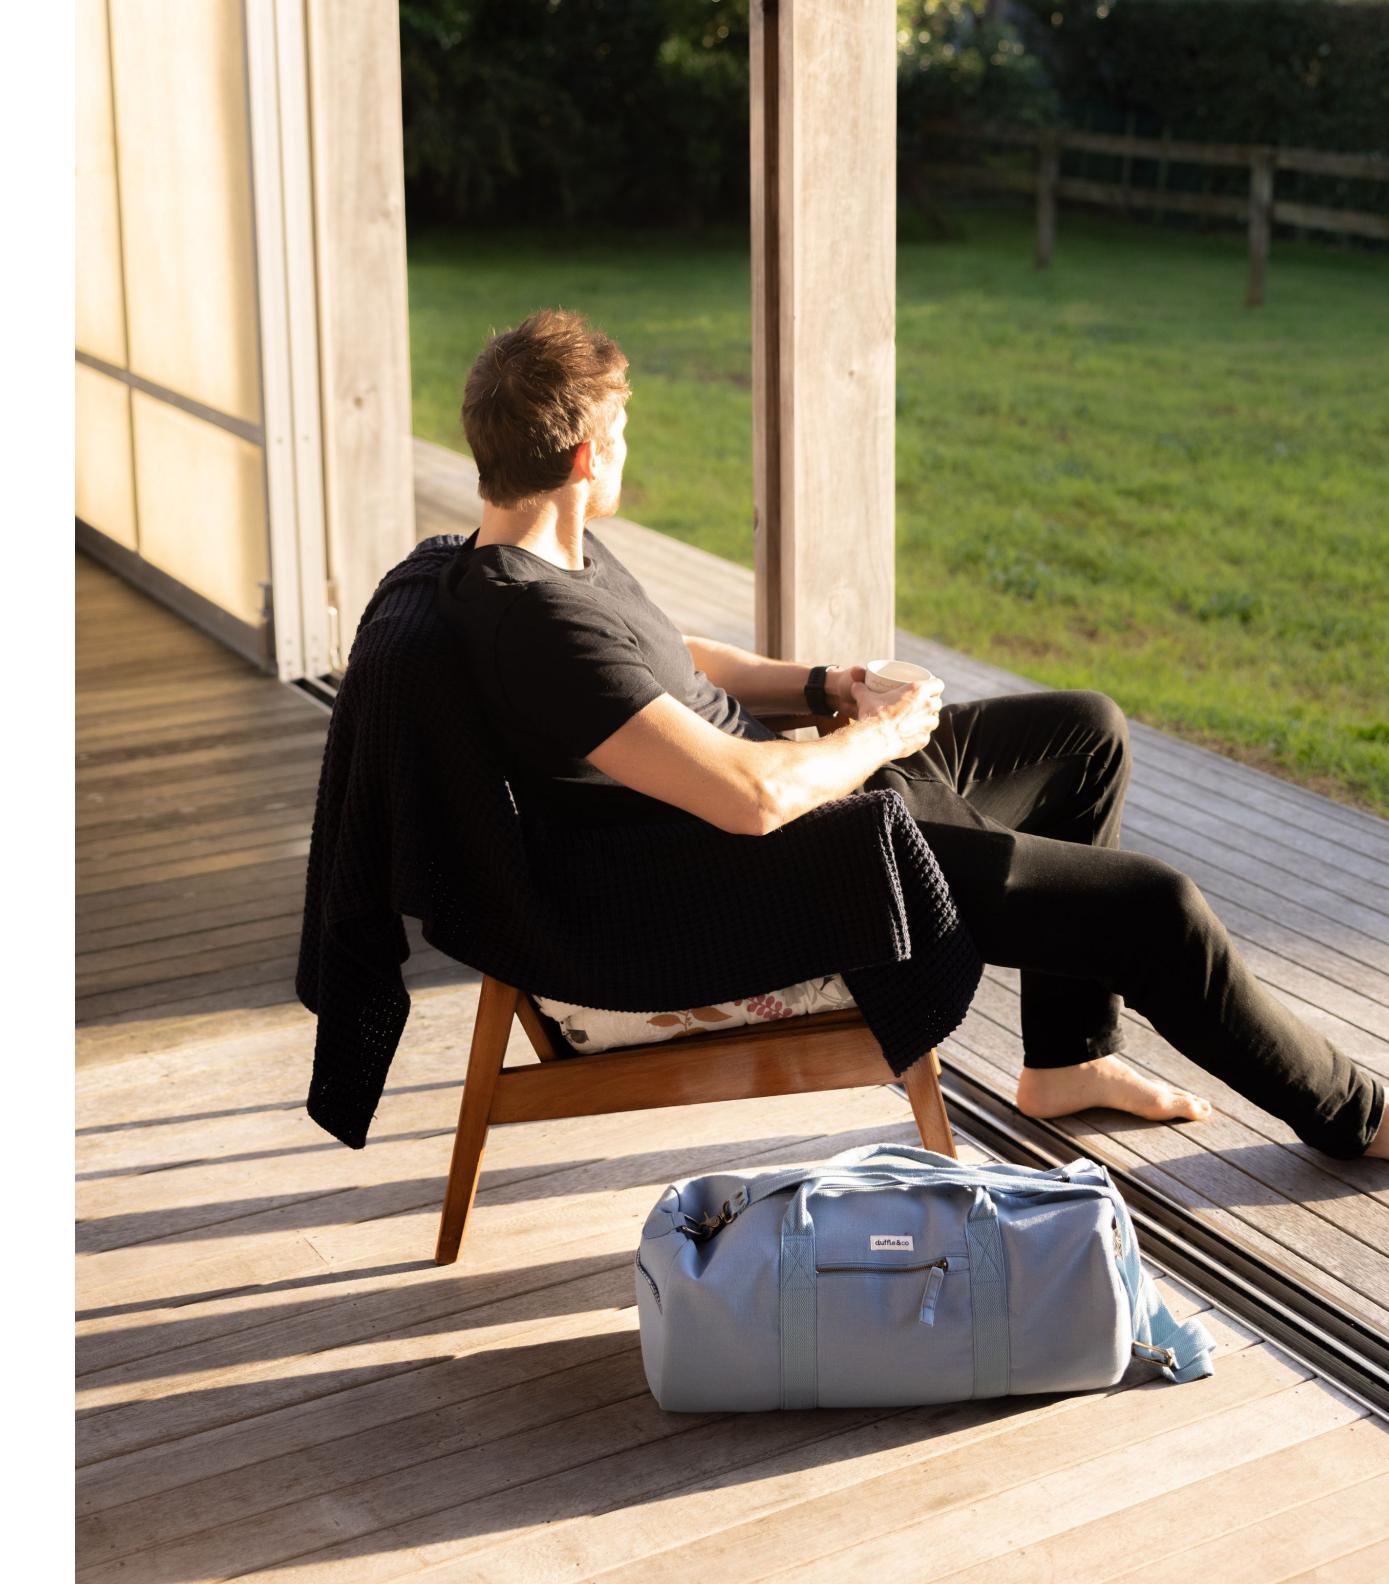

- Who are we?
- Our product range
- Social & environmental impact
- What Duffle&Co clients are saying
- Contact us
58

Here to carry you from work to weekend, we bring you handcrafted bags that don't compromise your values.

# Greenslade Duffle

The Greenslade's wide u-zip opening makes it easy to pack, while keeping your gear in good order. You'll never need another weekend bag again!

- Choose your leather colour
- Custom embossing
- Handprinted organic cotton lining with option to customise
- Spacious main compartment
- x 2 zip pockets
- Magnetic side pocket
- Adjustable strap
- U-zip opening
- 28 x 57 x 32cm