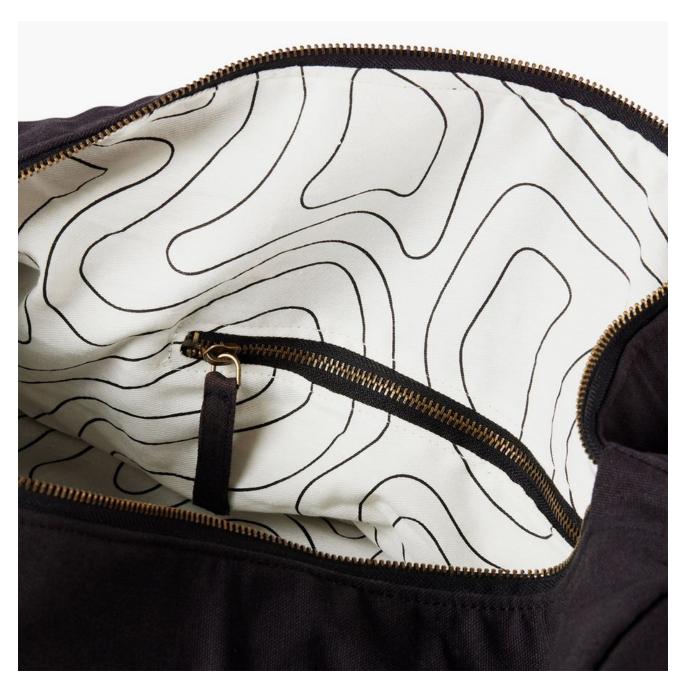

# Greenslade Duffle

The Greenslade's wide u-zip opening makes it easy to pack, while keeping your gear in good order. You'll never need another weekend bag again!

- Choose your leather colour
- Custom embossing
- Handprinted organic cotton lining with option to customise
- Spacious main compartment
- x 2 zip pockets
- Magnetic side pocket
- Adjustable strap
- U-zip opening
- 28 x 57 x 32cm

## Crosson Duffle

The slimline version of the Greenslade, this straight zipped duffle bag has a spacious main compartment and comfortable crossbody strap, making it great for travel, overnighters and even for the gym.