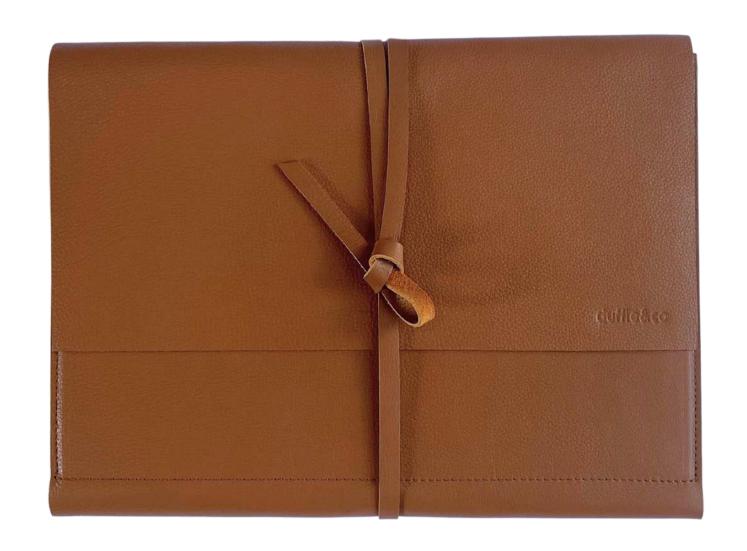

# A4 Lewis Leather Folder

Turn up to your meetings in style with this sleek leather compendium. The Lewis's practical design makes it perfect to transport your documents, business cards, laptop or tablet with ease.

- Sleeve for tablet or 13" laptop
- Slots for documents
- Calculator slot
- Business card slots x 3
- Choose your leather colour
- Custom embossing

RRP \$209