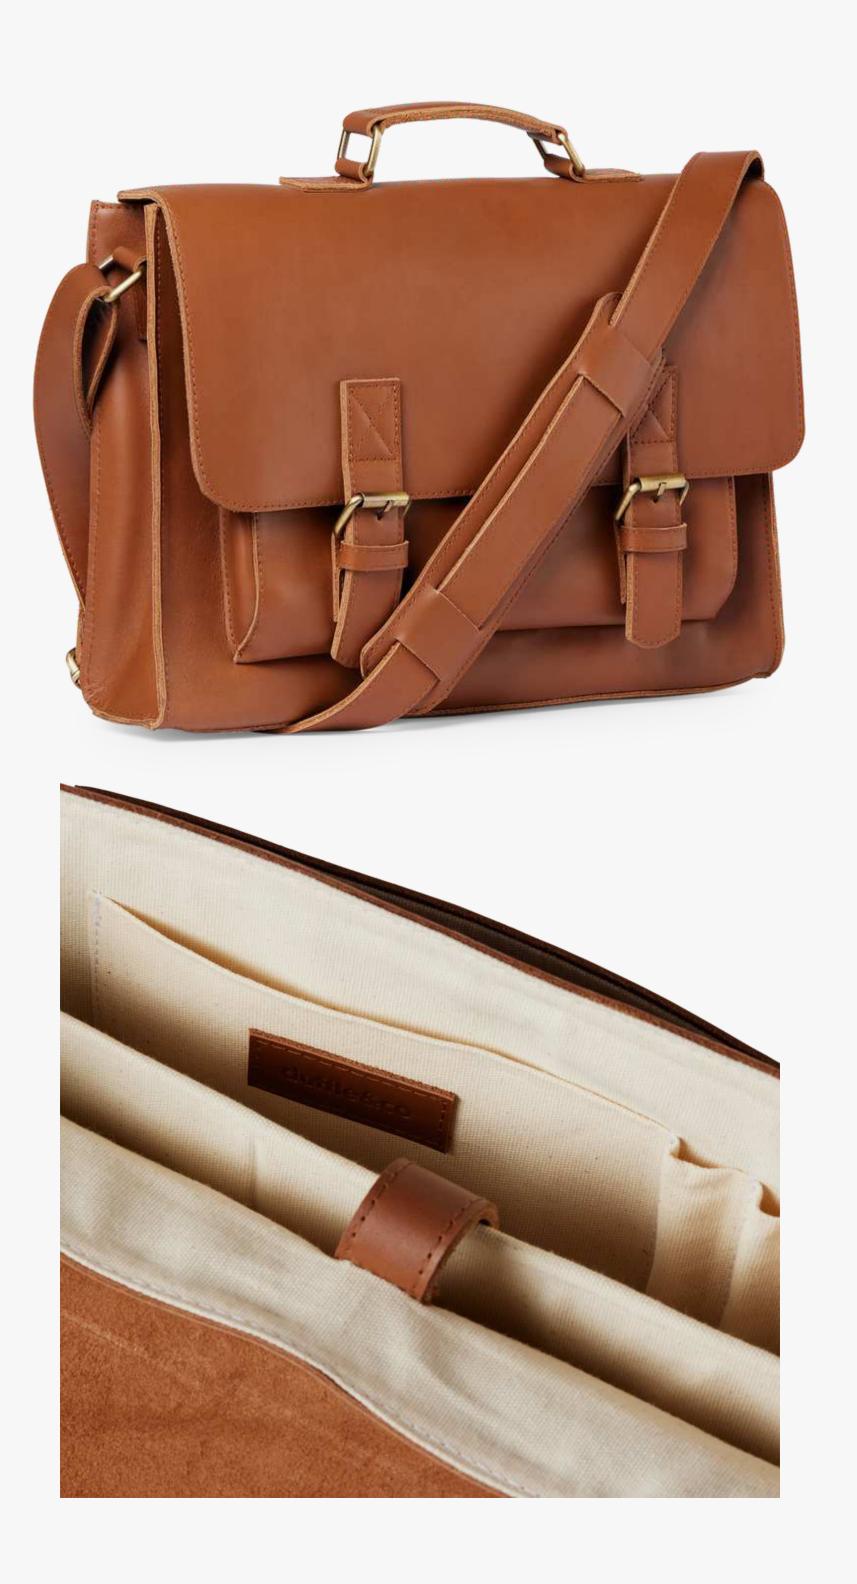

# **Daniel Satchel**

The Daniel is our classic satchel, made with plenty of storage and a buckle opening for a timeless design that will never go out of style.

- Choose your leather colour
- Custom embossing
- x 2 zip pockets
- Internal pouch and pen holders
- Padded laptop compartment
- 39 x 28 x 9cm