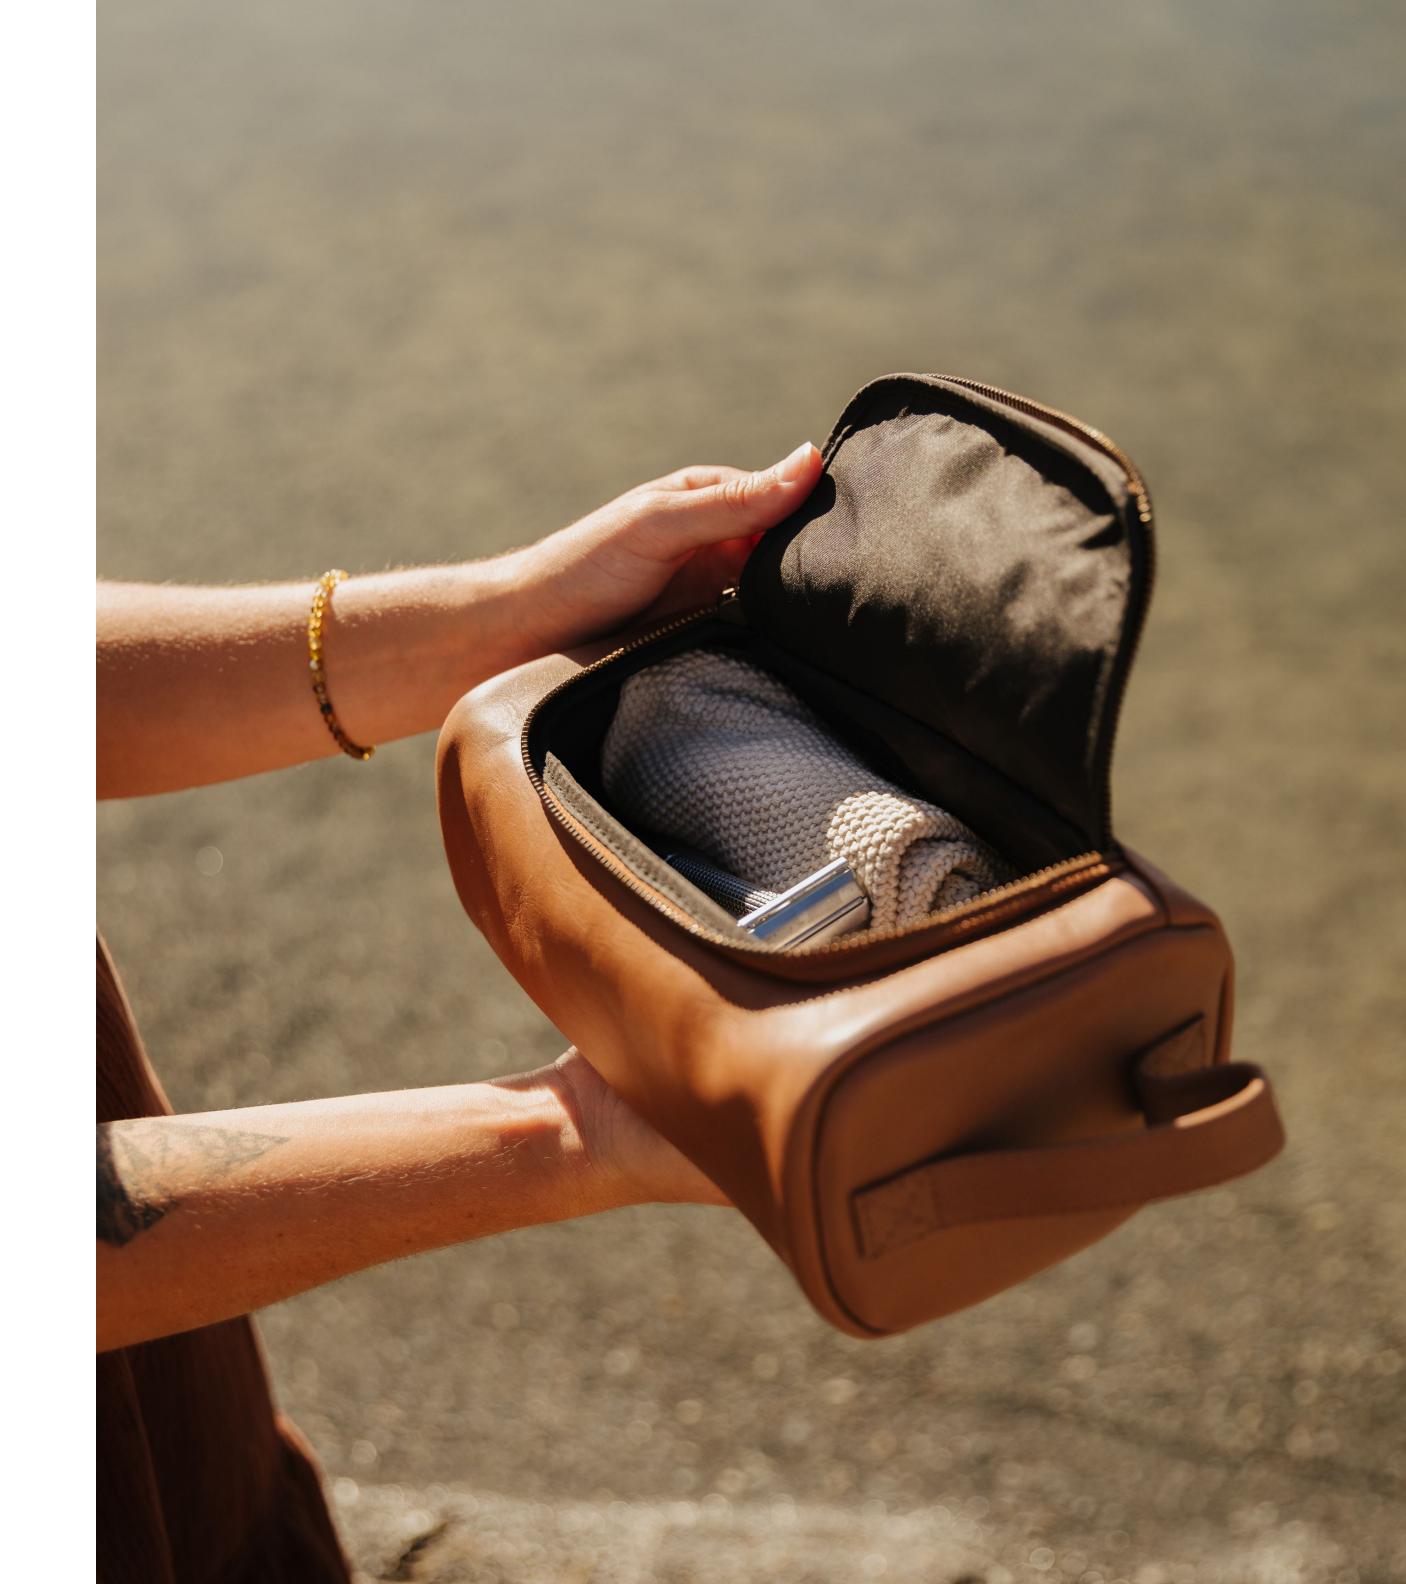

# Ralph Washbag

The Ralph Washbag is the perfect travel staple, perfectly proportioned to fit all toiletry essentials and created with a carry handle and wide u-shape zip for convenience.

- Choose your leather colour
- Custom embossing
- Internal compartments
- Secure inner pocket
- U-zip opening
- Carry handle
- 26 x 14 x 10cm

RRP \$189