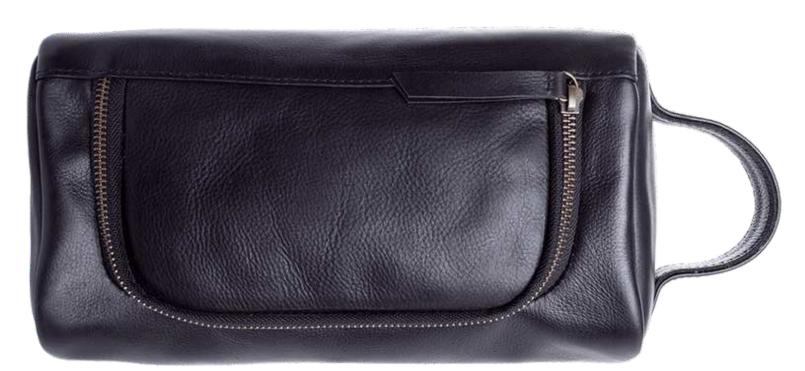

# Ralph Washbag

The Ralph Washbag is the perfect travel staple, perfectly proportioned to fit all toiletry essentials and created with a carry handle and wide u-shape zip for convenience.

- Choose your leather colour
- Custom embossing
- Internal compartments
- Secure inner pocket
- U-zip opening
- Carry handle
- 26 x 14 x 10cm

RRP \$189