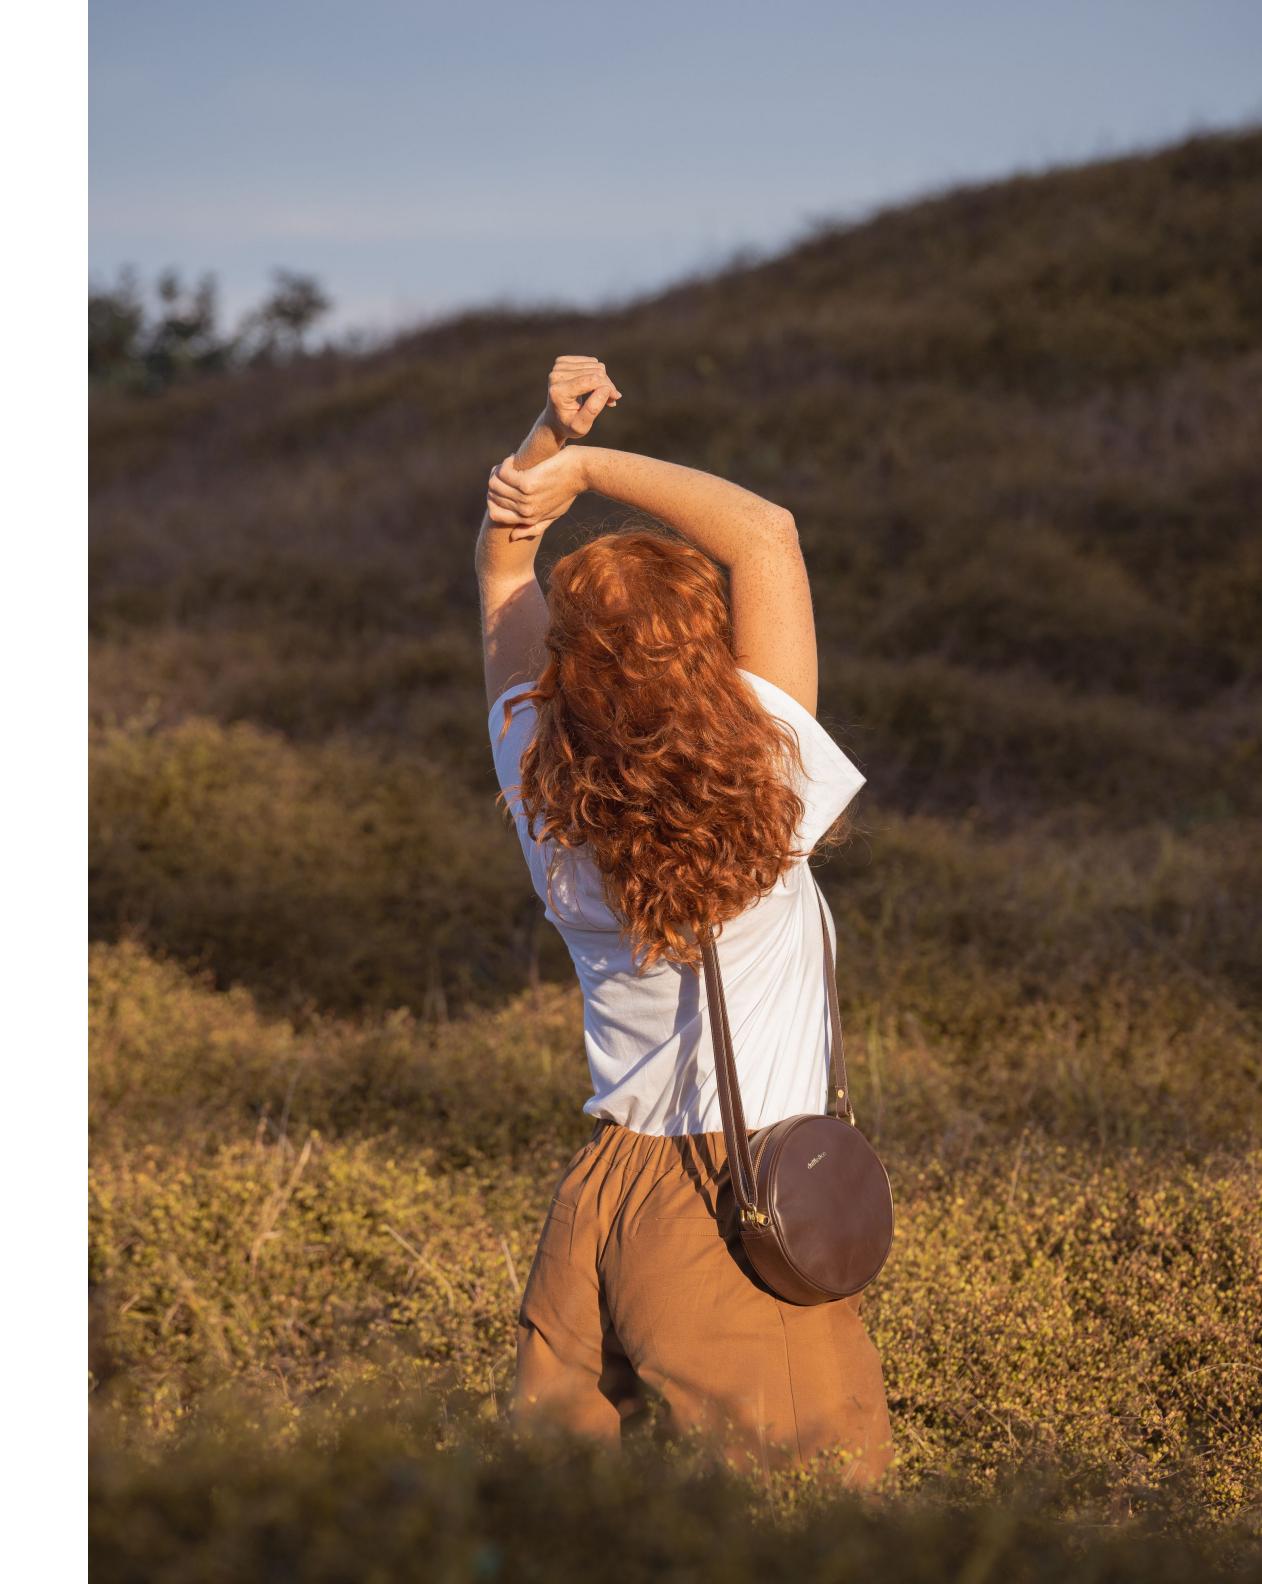

# Josie Crossbody

This circle crossbody handbag is great if you are looking for a bag that's slightly different, whilst still having room for essentials.

- Choose your leather colour
- Custom embossing
- Handprinted organic cotton lining with option to customise
- Secure zip closure
- 2 pockets
- Comfortable adjustable strap
- 20 x 20 x 5cm