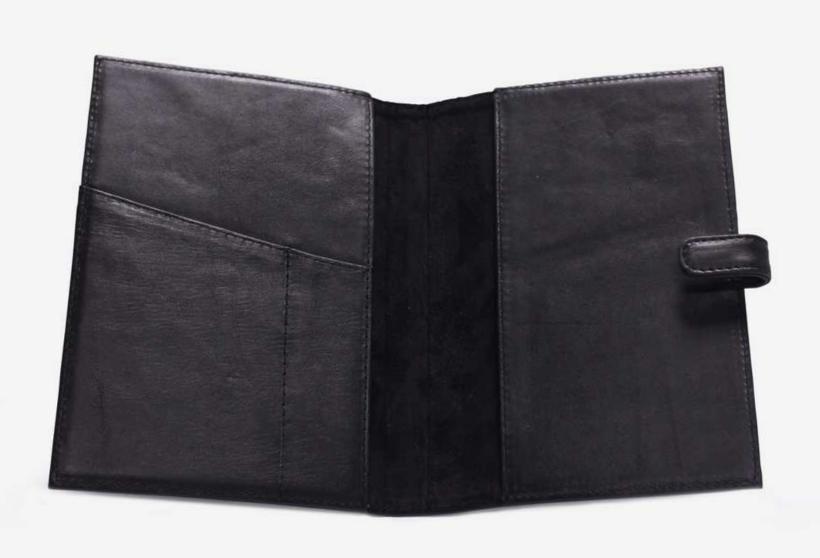

# **Travel Wallet**

The travel wallet is the perfect travel companion. Designed with a sleek exterior and smooth suede interior, the multiple pocket slots hold your cards, money and travel documents ready for your journey.

- Choose your leather colour
- Custom embossing
- Card slots
- Passport holder
- Sim card slot
- Suede interior