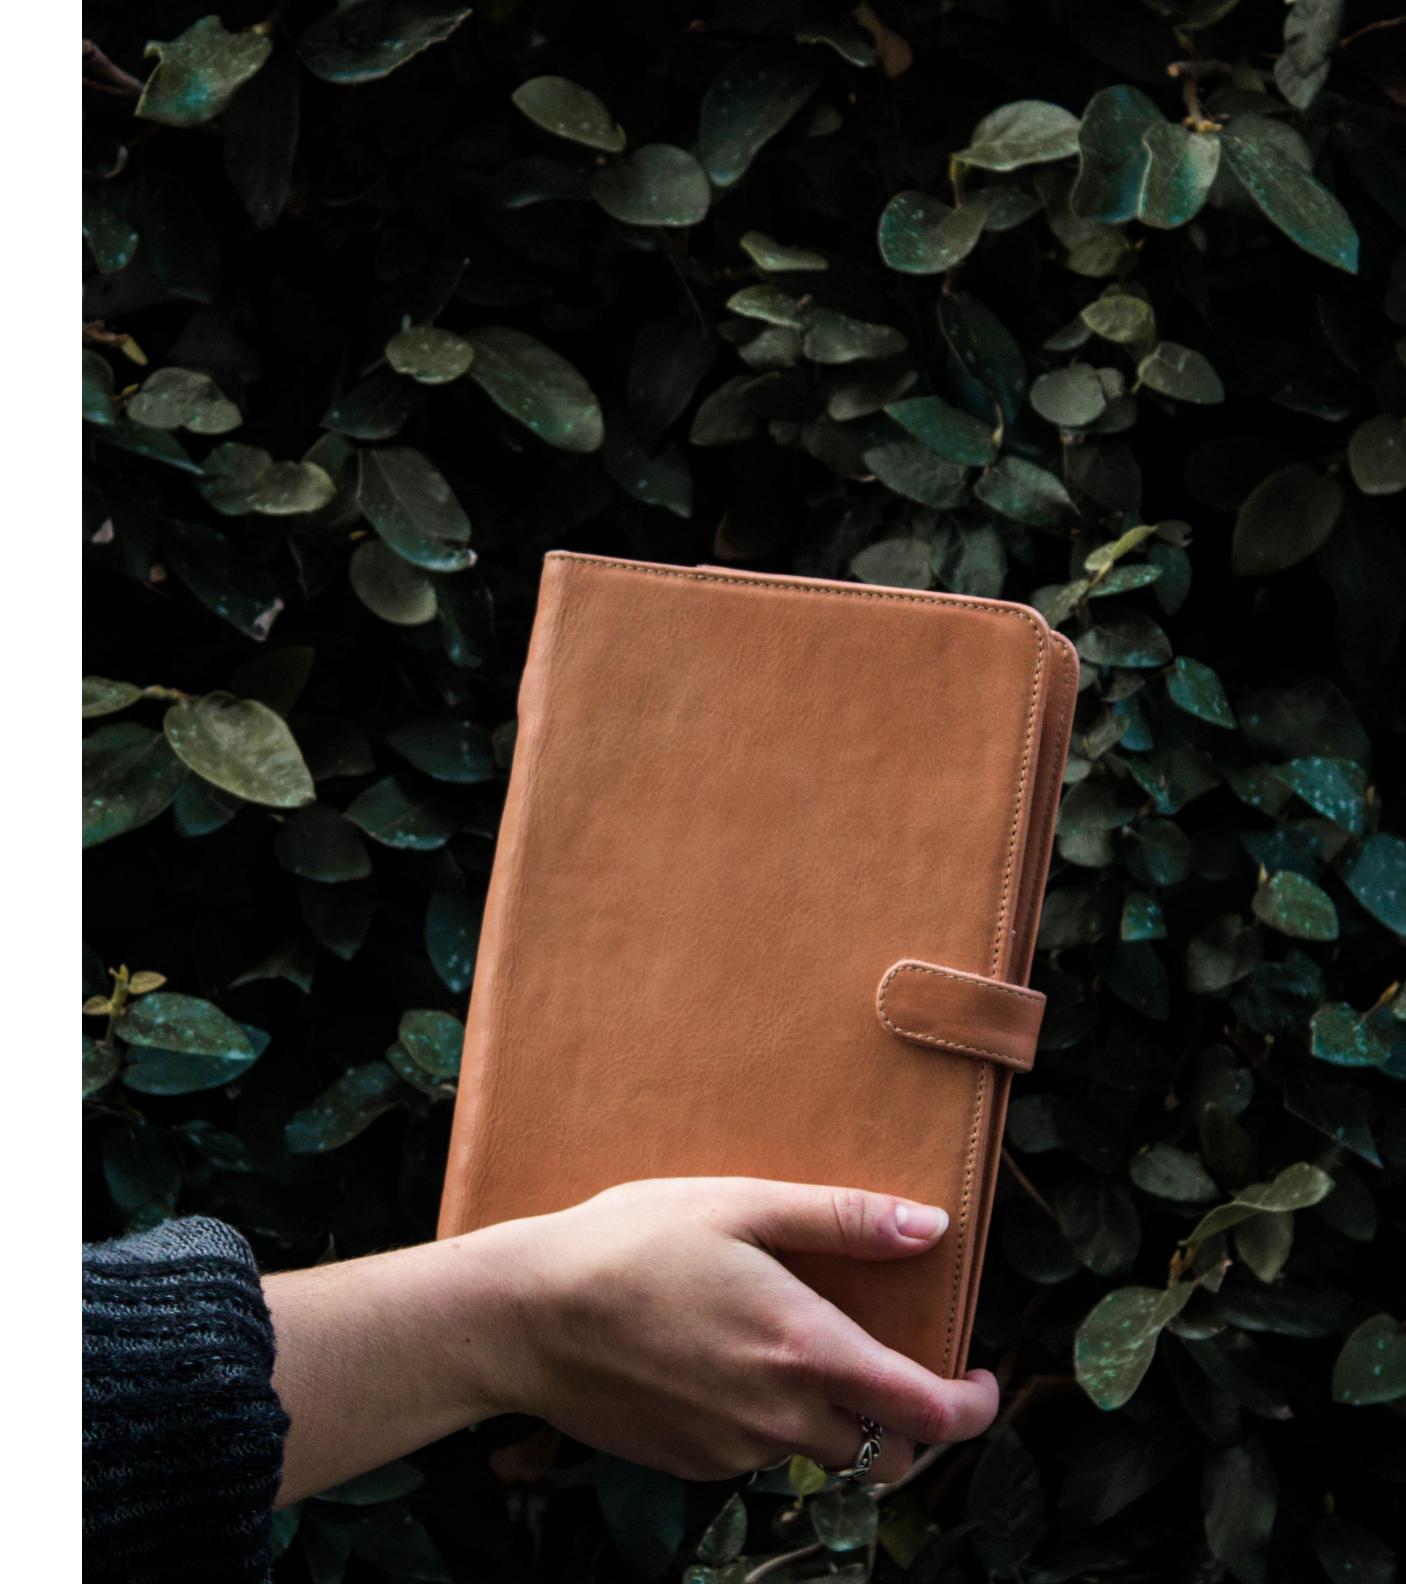

# A5 Organiser

This Organiser doubles up as a notebook cover to provide sleek and sophisticated protection for your notebook, documents, and other on-the-go necessities. With multiple slots inside and an easy access magnetic clip, this is your easy-to-carry solution wherever you go.

- Label / card / passport slot
- Choose your leather colour
- Custom embossing