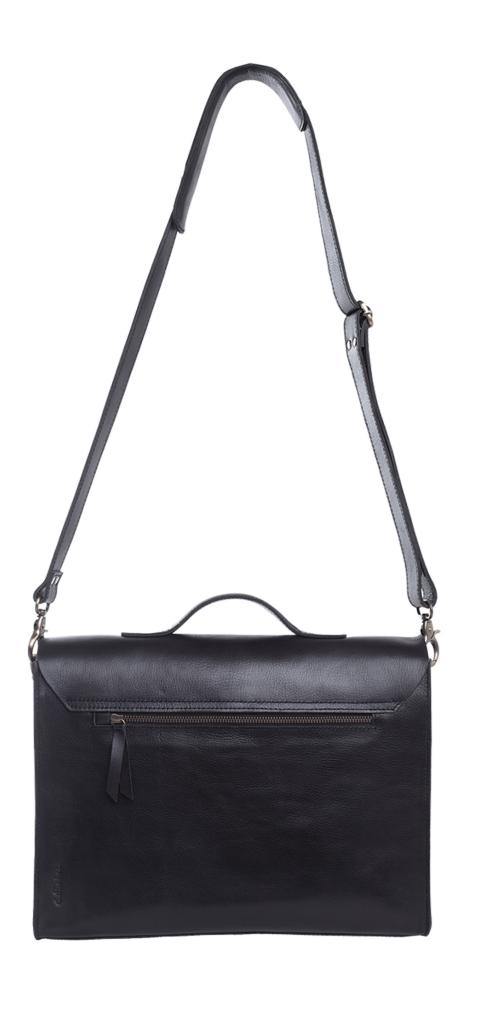

# A4 Lewis Leather Folder

Turn up to your meetings in style with this sleek leather compendium. The Lewis's practical design makes it perfect to transport your documents, business cards, laptop or tablet with ease.

- Sleeve for tablet or 13" laptop
- Slots for documents
- Calculator slot
- Business card slots x 3
- Choose your leather colour
- Custom embossing

RRP \$209