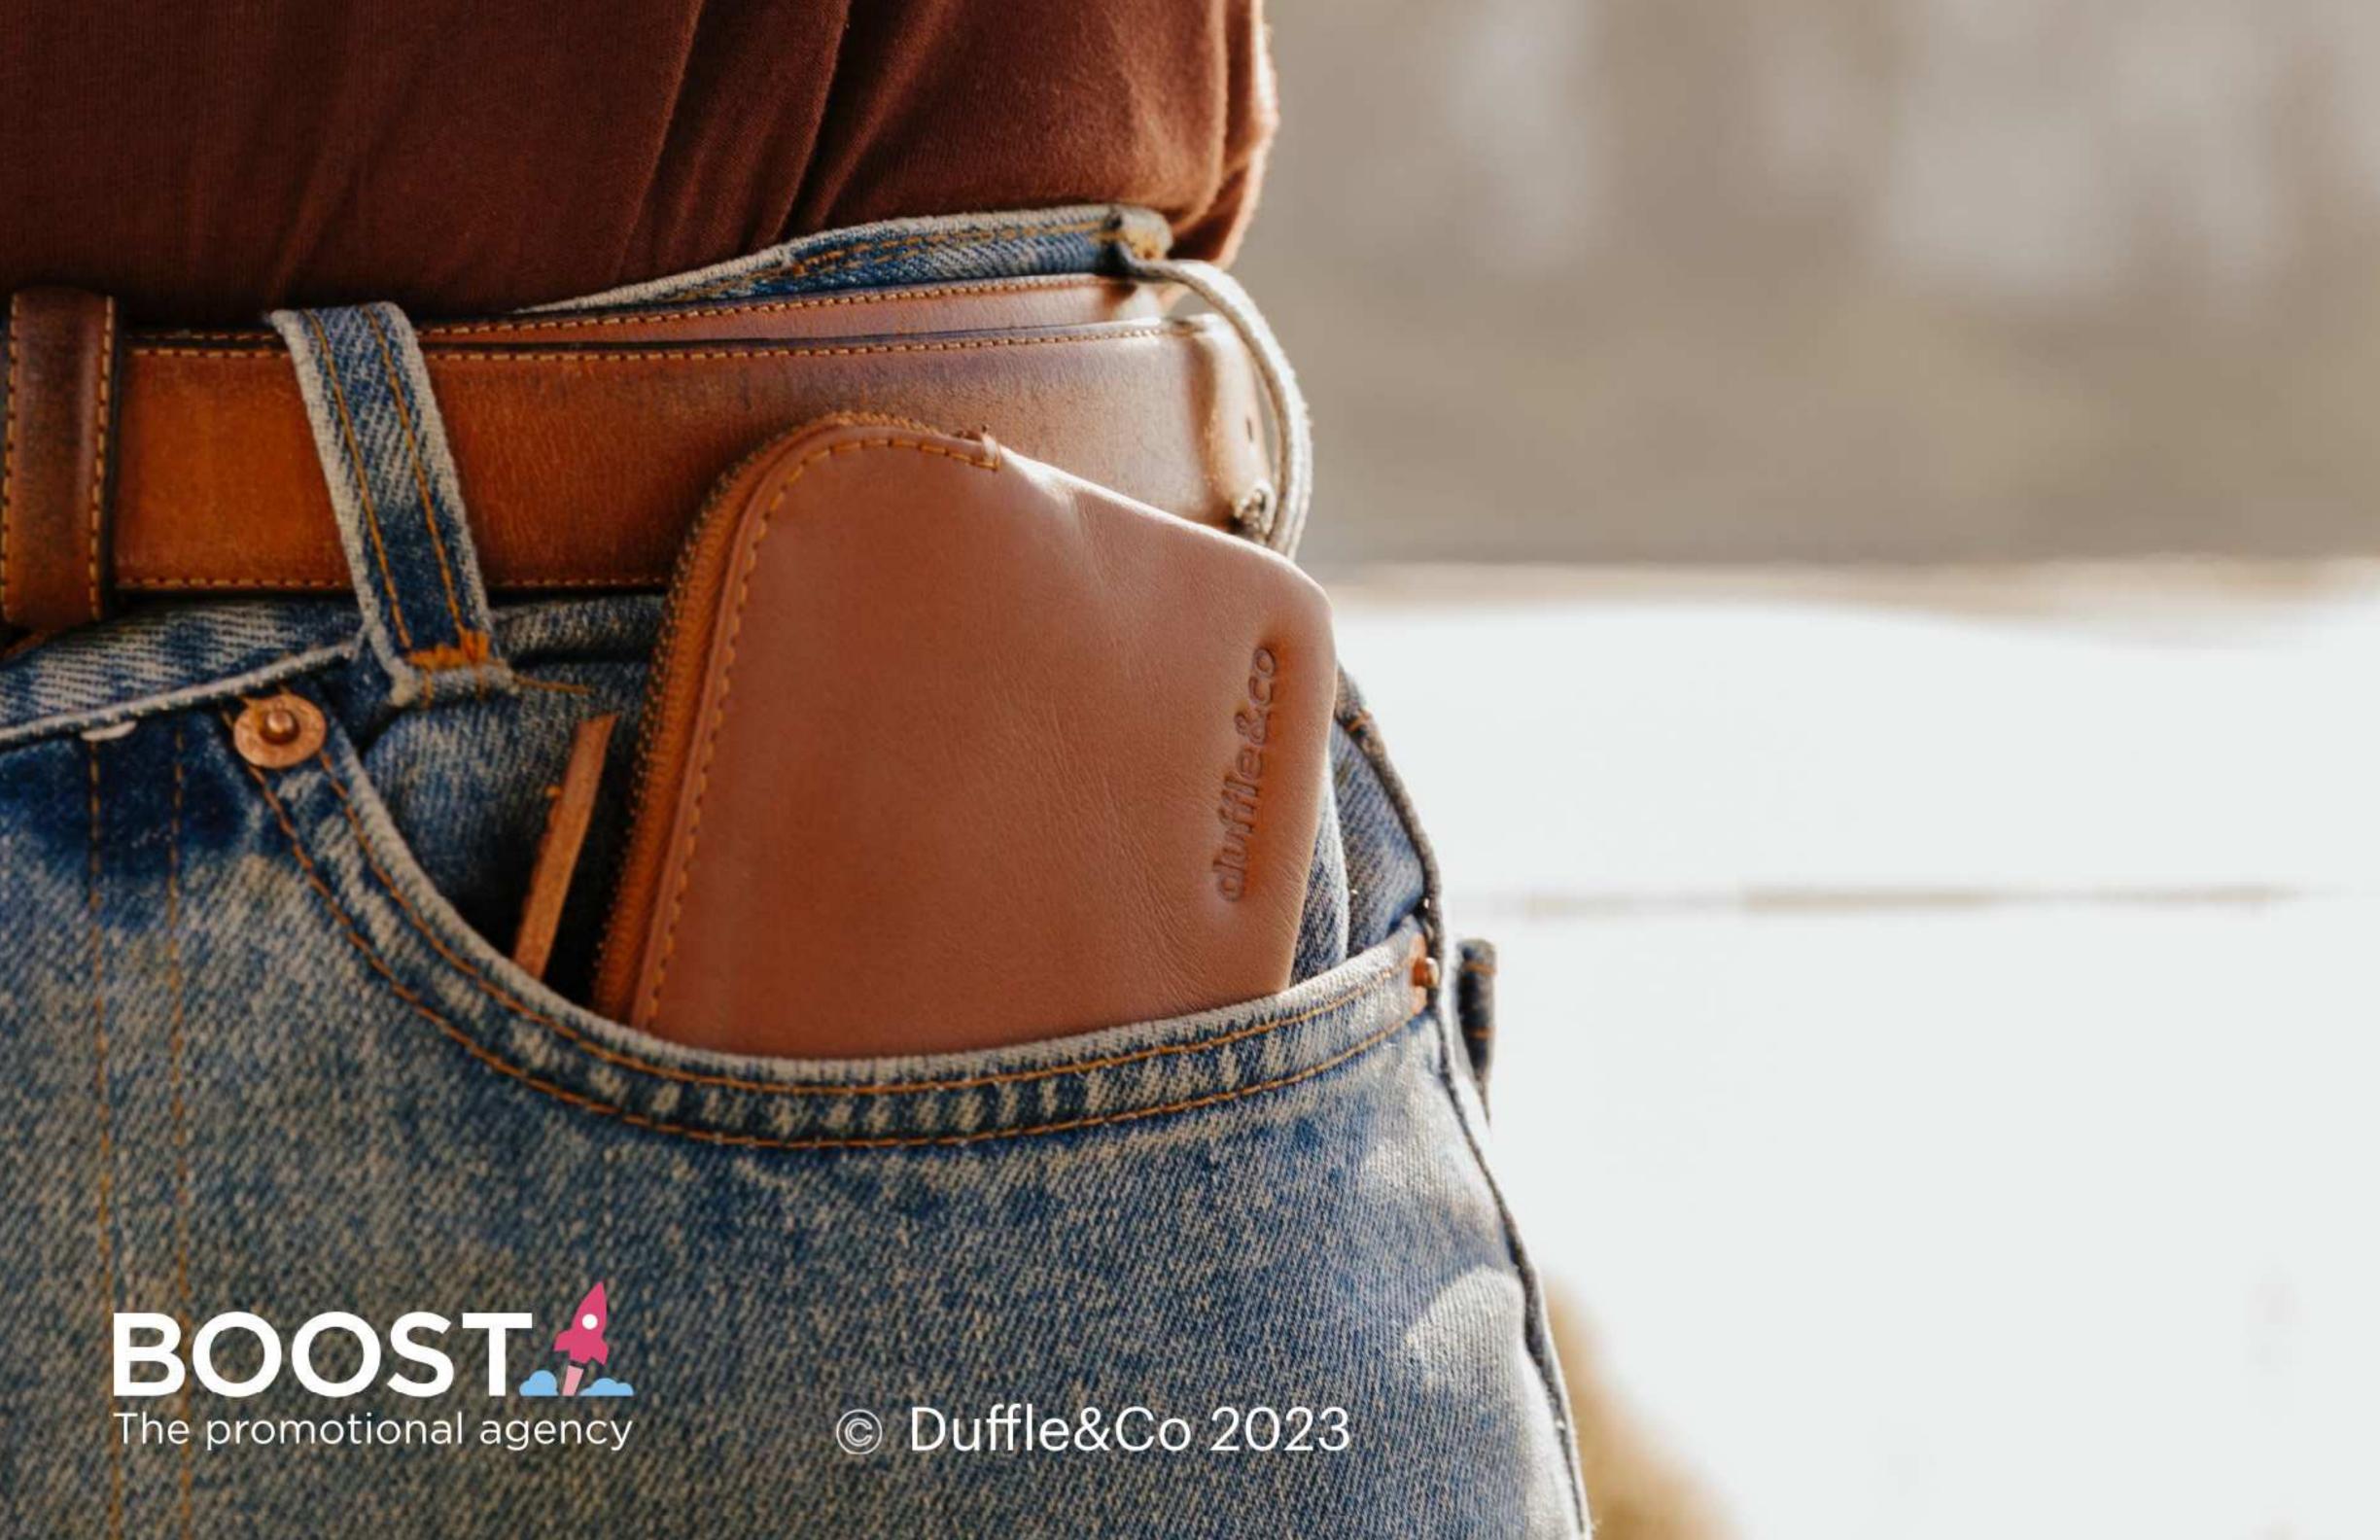

# Barnett Cardholder

Keep your cards and cash organised with our slim design Barnett card holder. Slips easily in and out of your pocket without the bulkiness of a wallet.

- Choose your leather colour
- Custom embossing
- 5 card slots
- Slot at top for cash