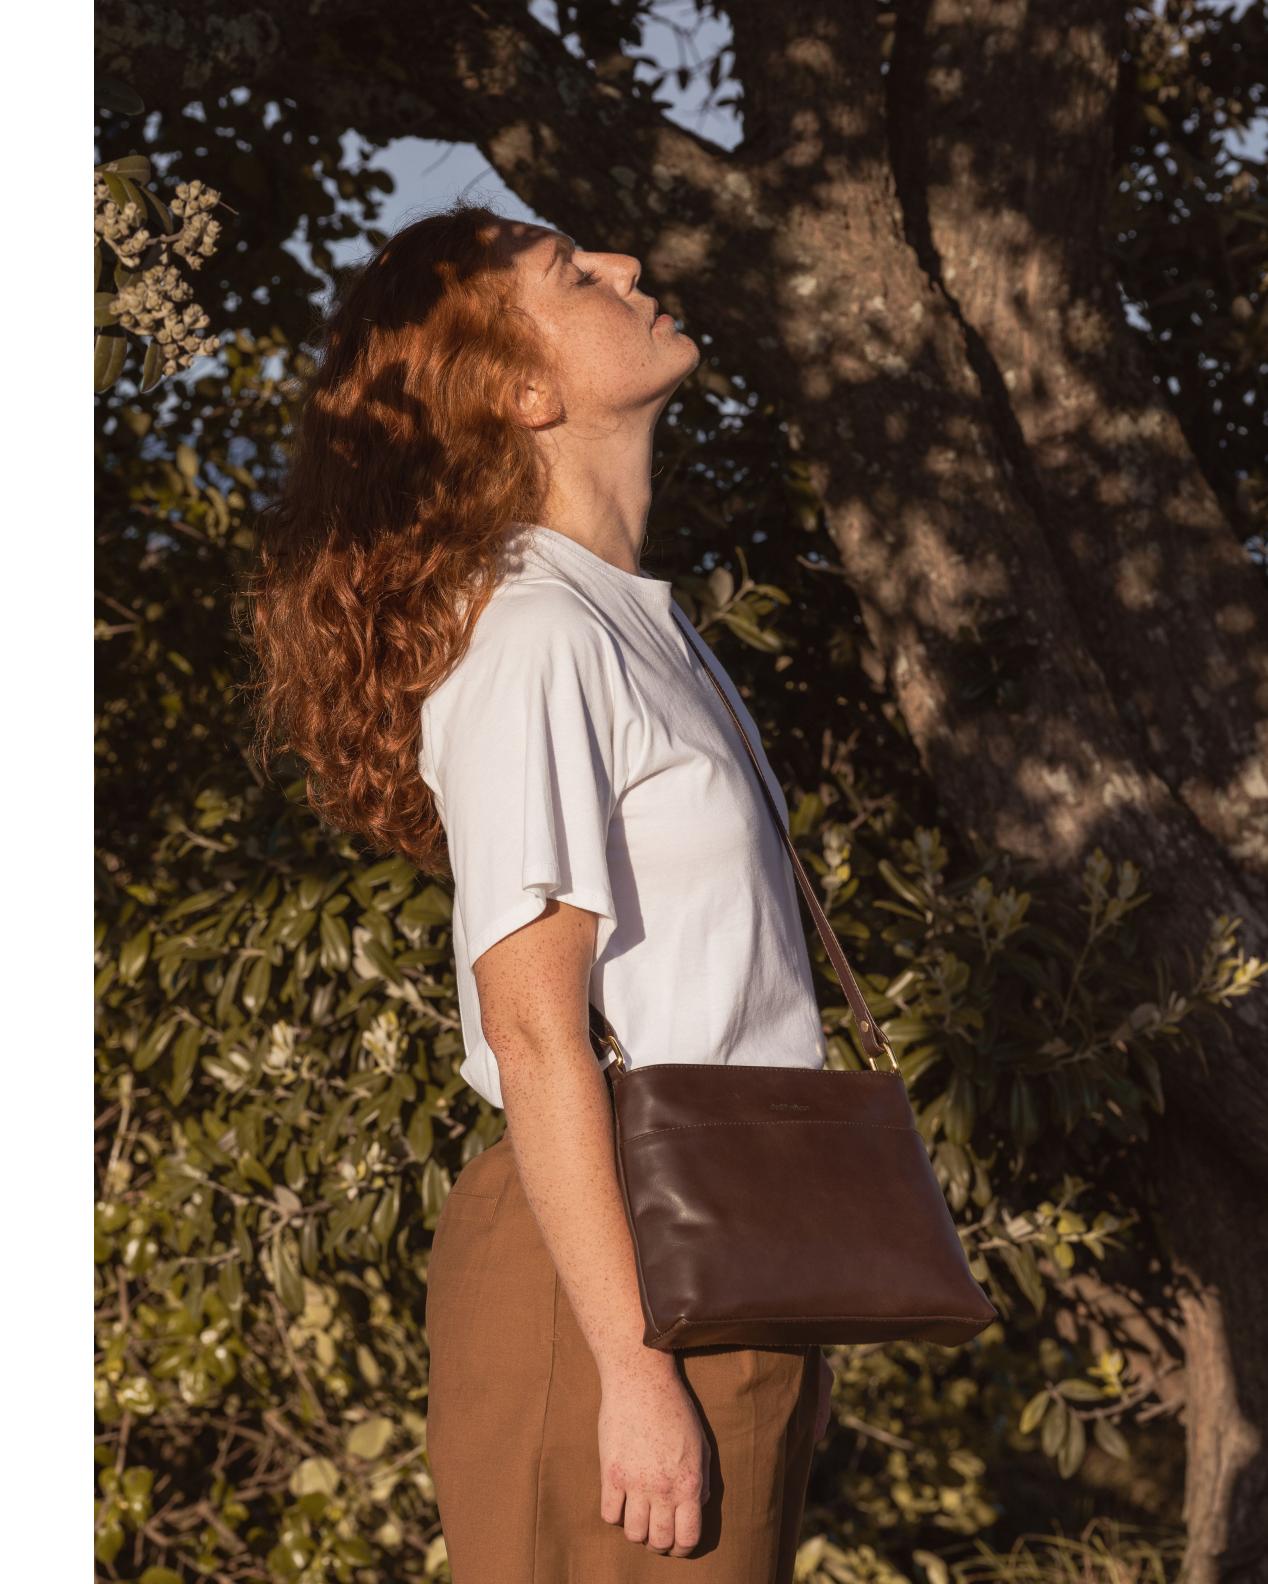

# Rose Crossbody

The Rose utilises 5 seperate storage areas, combining practicality with a minimal timeless finish.

- Choose your leather colour
- Custom embossing
- Handprinted organic cotton lining with option to customise
- Secure zip closure
- 5 pockets
- Comfortable adjustable strap
- 28 x 20 x 5cm