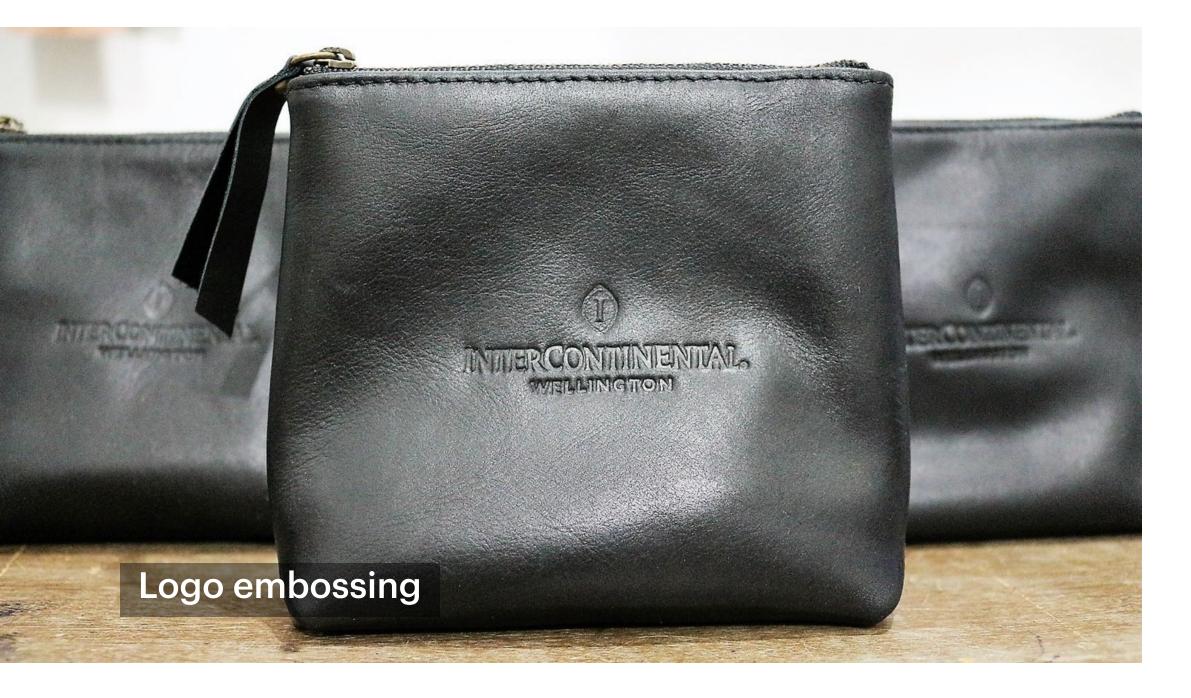

# Customise products to suit your needs.

- Choose your colour
- Design your own product
- Personalise with initial embossing
- Get your logo embossed
- Share your positive impact