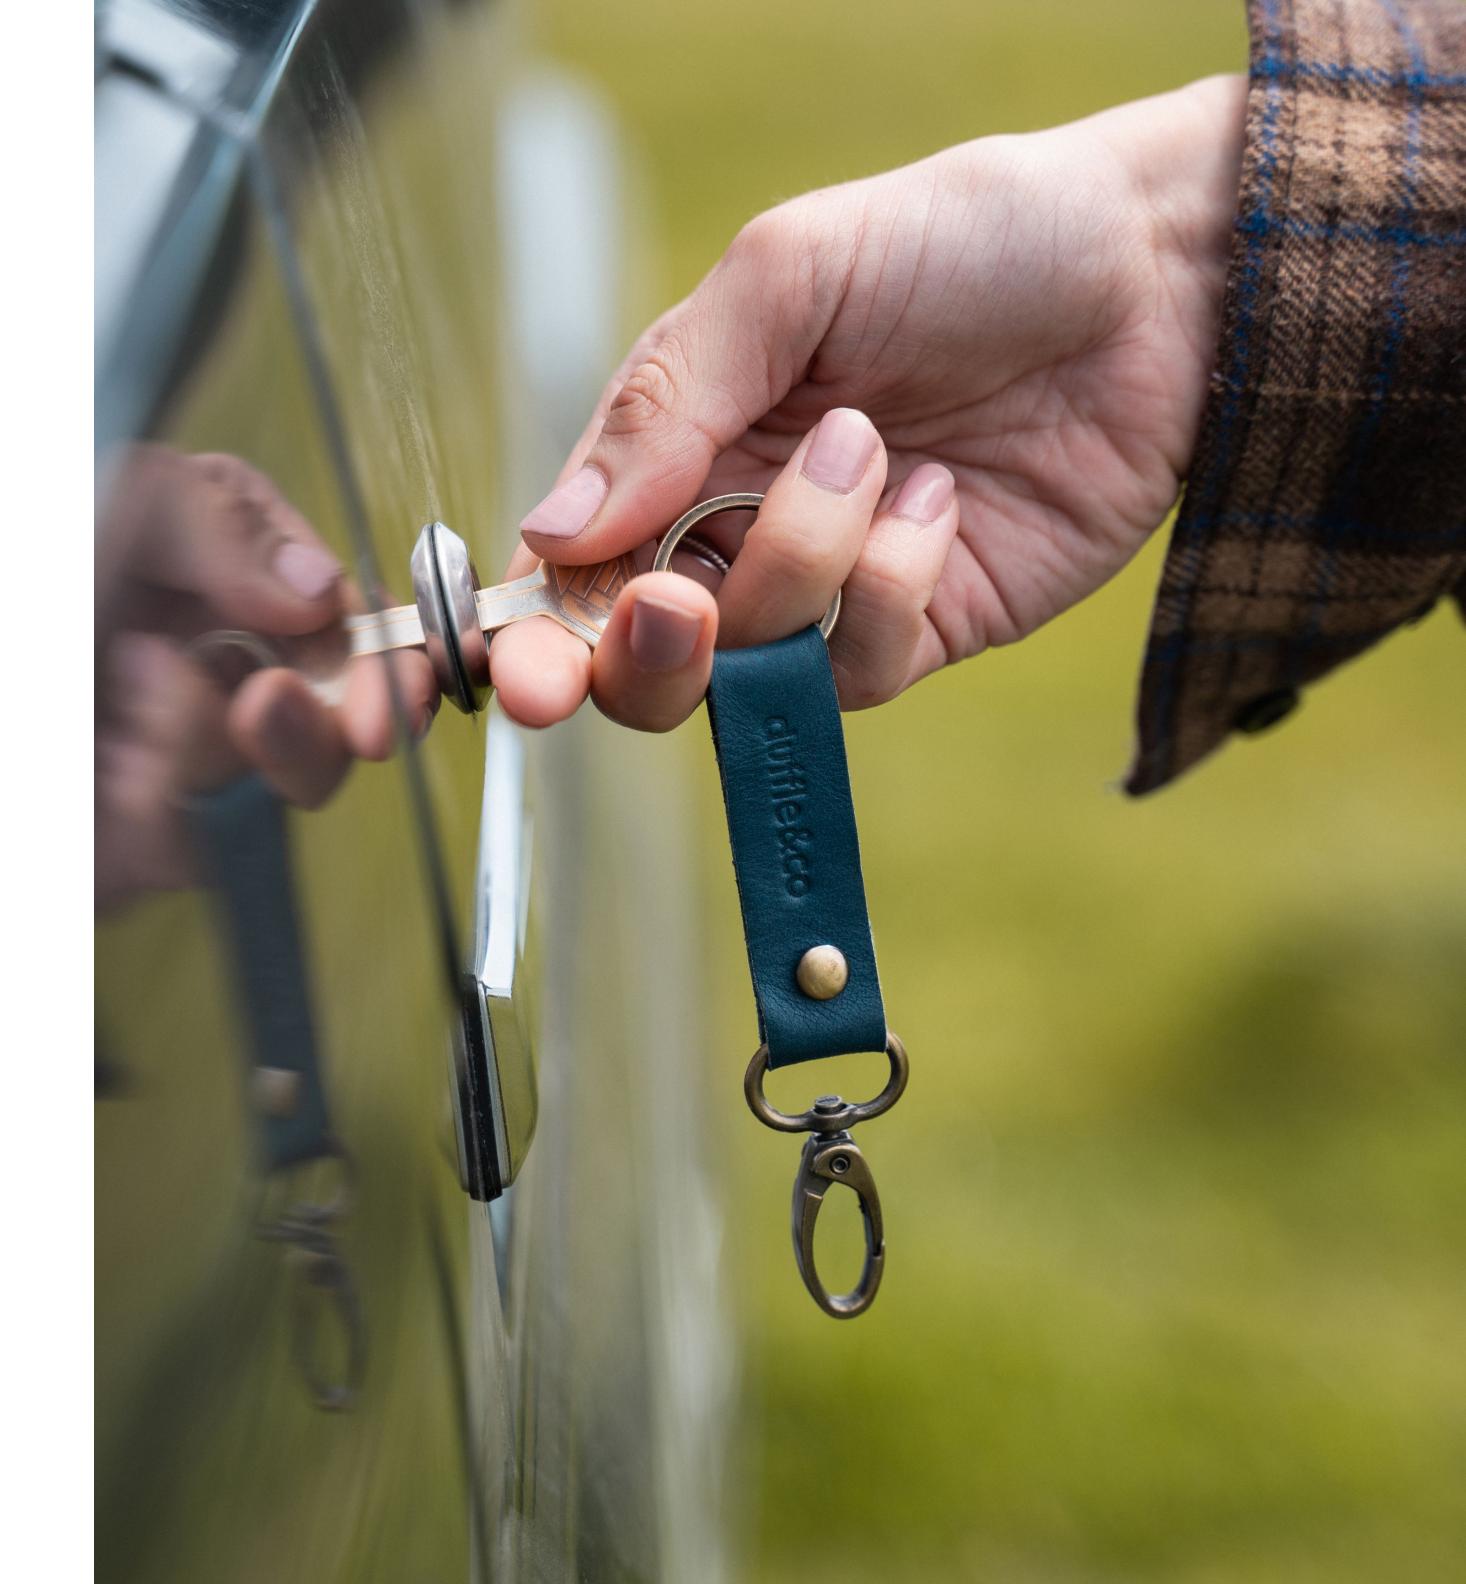

# Leather Keyrings

Crafted from our leather offcuts, this zero waste keyring is a great way to get your brand in front of people.

- Choose your leather colour
- Choose your shape
- Custom embossing
- Swivel snap clip or ring
- Approx. 12.5 x 2cm