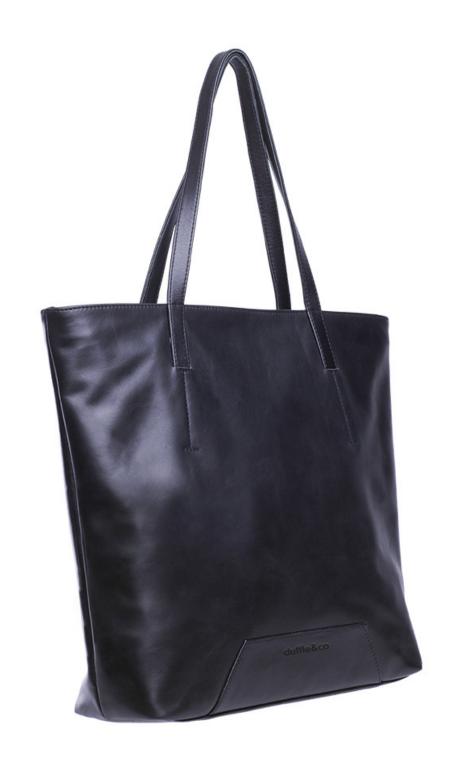

# McCarty Tote

The McCarty is elegant and timeless in design, with a large main compartment and internal zip pocket that will keep you organised. The slim shape and soft straps will give you scope to keep the McCarty close.

- Choose your leather colour
- Custom embossing
- Handprinted organic cotton lining with option to be customised
- Secure internal zip pocket
- Internal pouch
- 34 x 36 x 11cm

RRP \$369