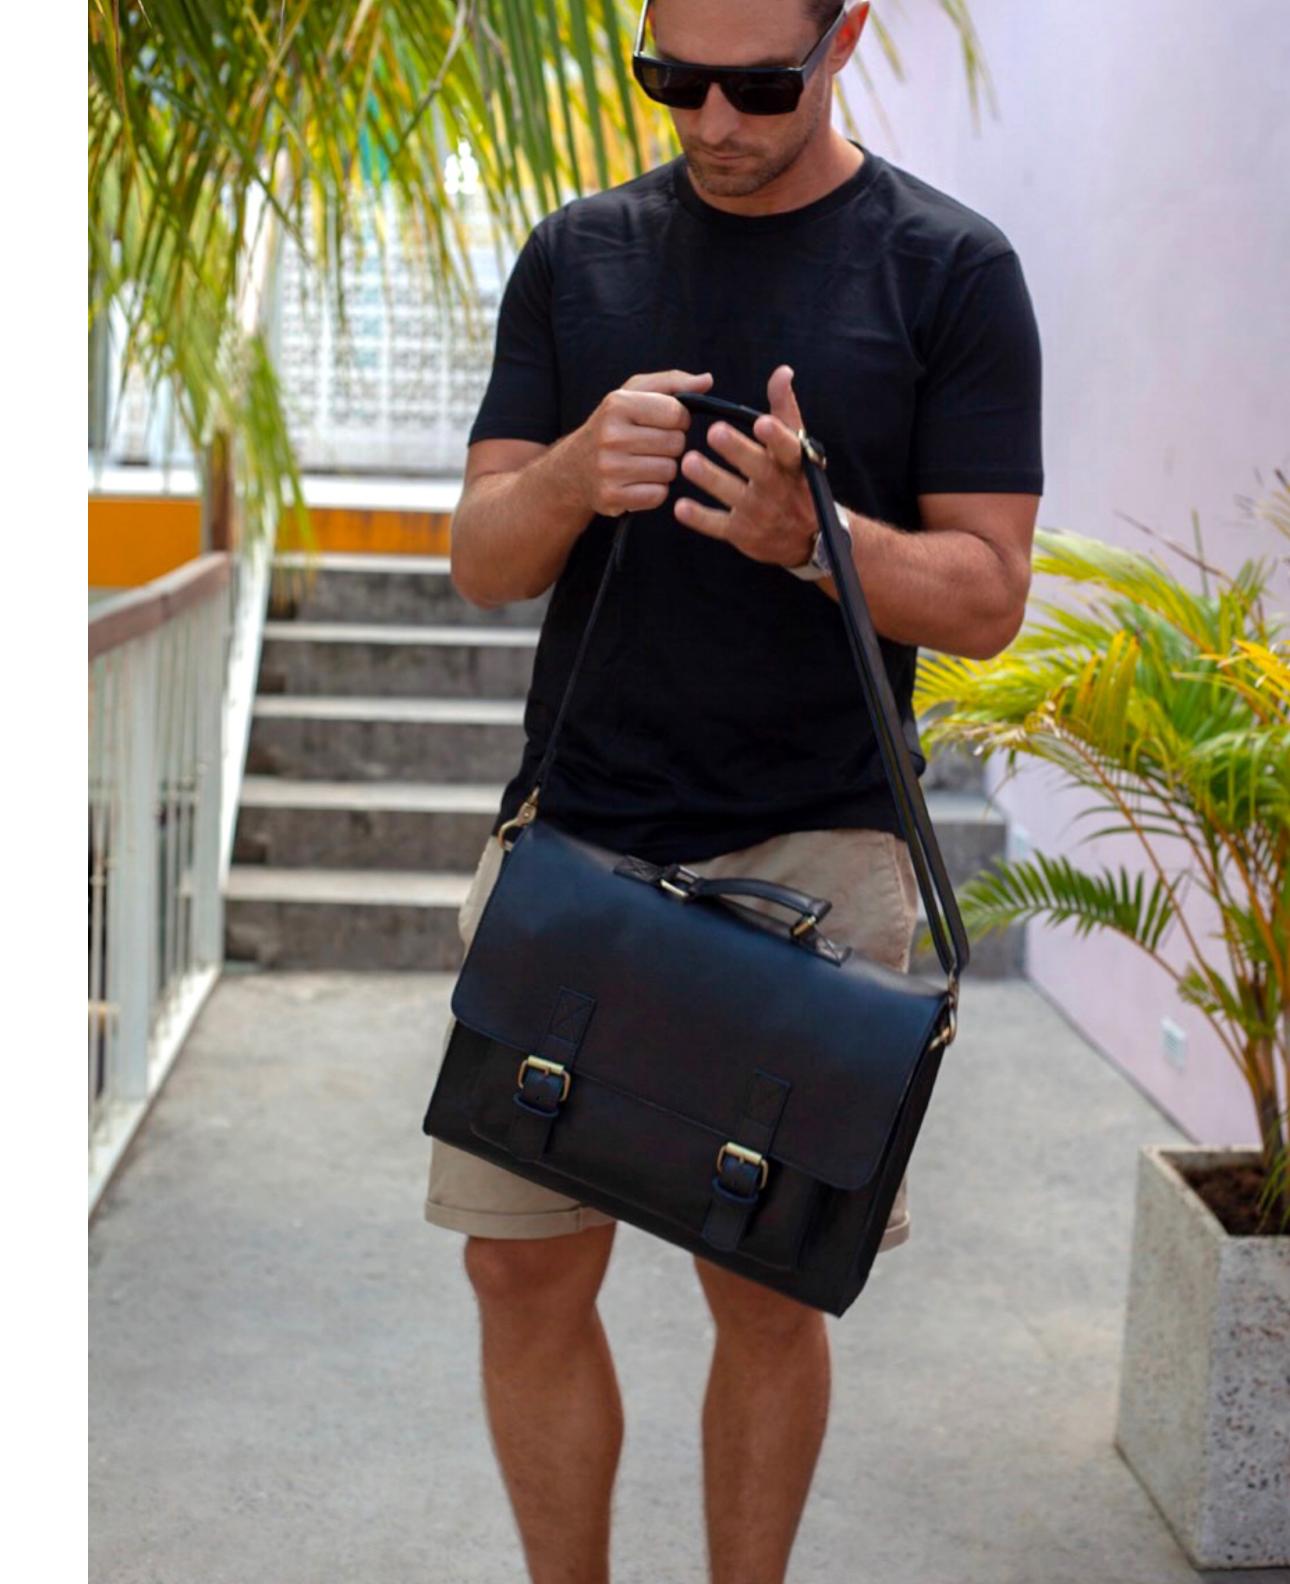

# **Daniel Satchel**

The Daniel is our classic satchel, made with plenty of storage and a buckle opening for a timeless design that will never go out of style.

- Choose your leather colour
- Custom embossing
- x 2 zip pockets
- Internal pouch and pen holders
- Padded laptop compartment
- 39 x 28 x 9cm