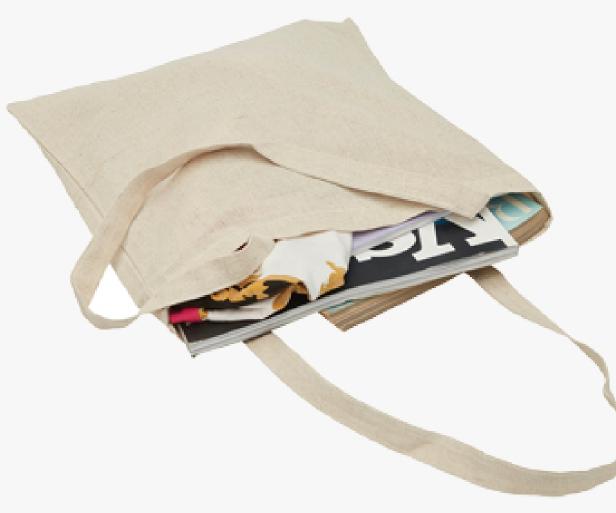

# 100% Cotton, Organic Cotton and Hemp Bags

Both tote bags & drawstring bags are available in a range of sizes to suit your needs (XS, S, M, L, XL). Hemp Tote's (30% hemp 70% cotton) are 38cm (w) x 41cm (h).

- Custom branded
- A range of sizes available

From \$1.50. Price upon enquiry.