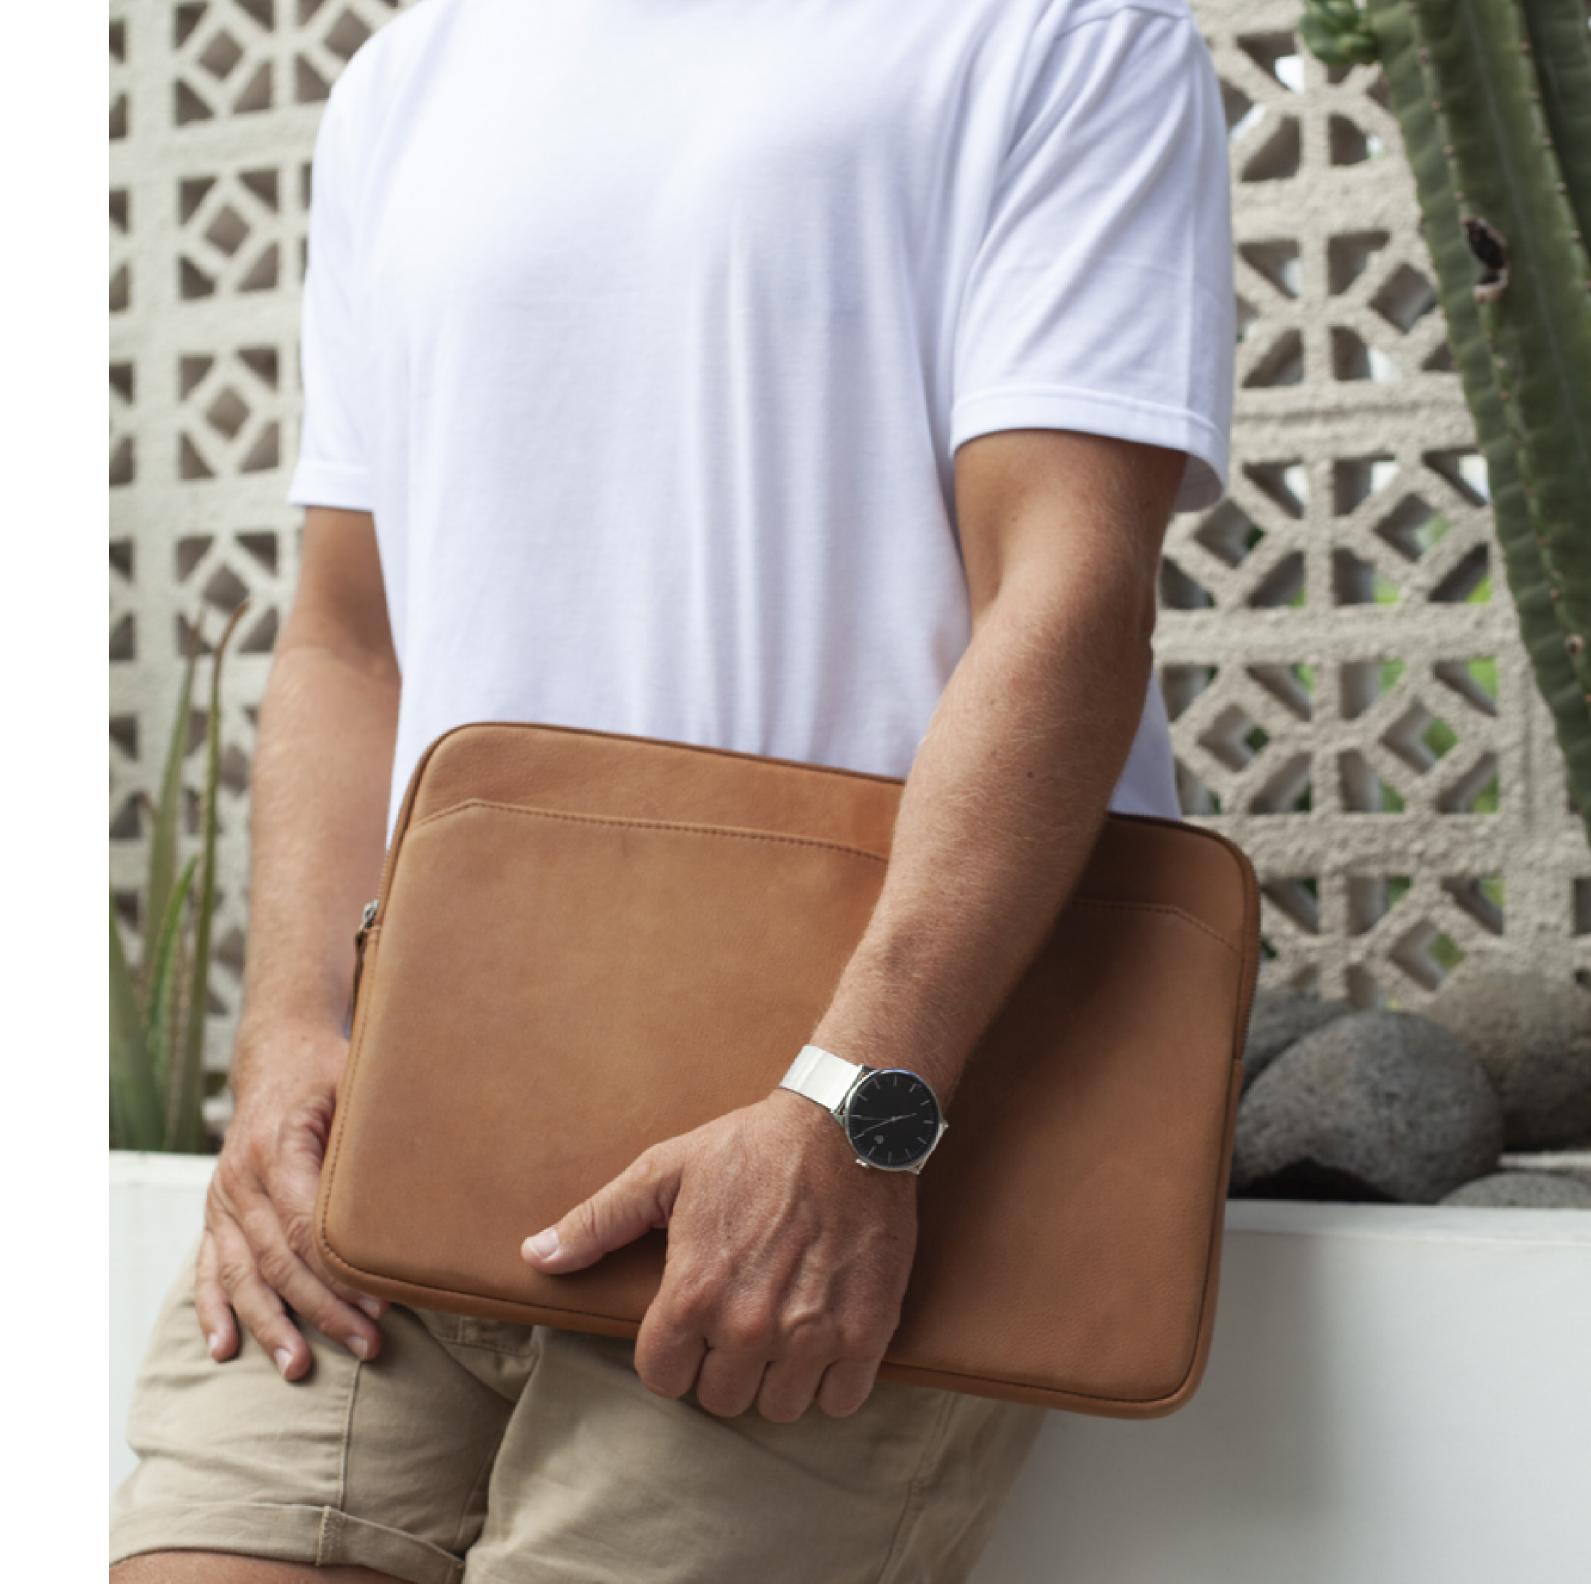

# Blackwell Laptop Sleeve

The Blackwell leather sleeve provides sleek and sophisticated protection for your laptop. An external pocket holds your key essentials whilst the smooth suede interior features a small pouch for securing precious items.

- 13" and 15" sizes
- Padded suede interior
- Choose your leather colour
- Custom embossing
- Handprinted organic cotton lining with option to be customised.

RRP \$249