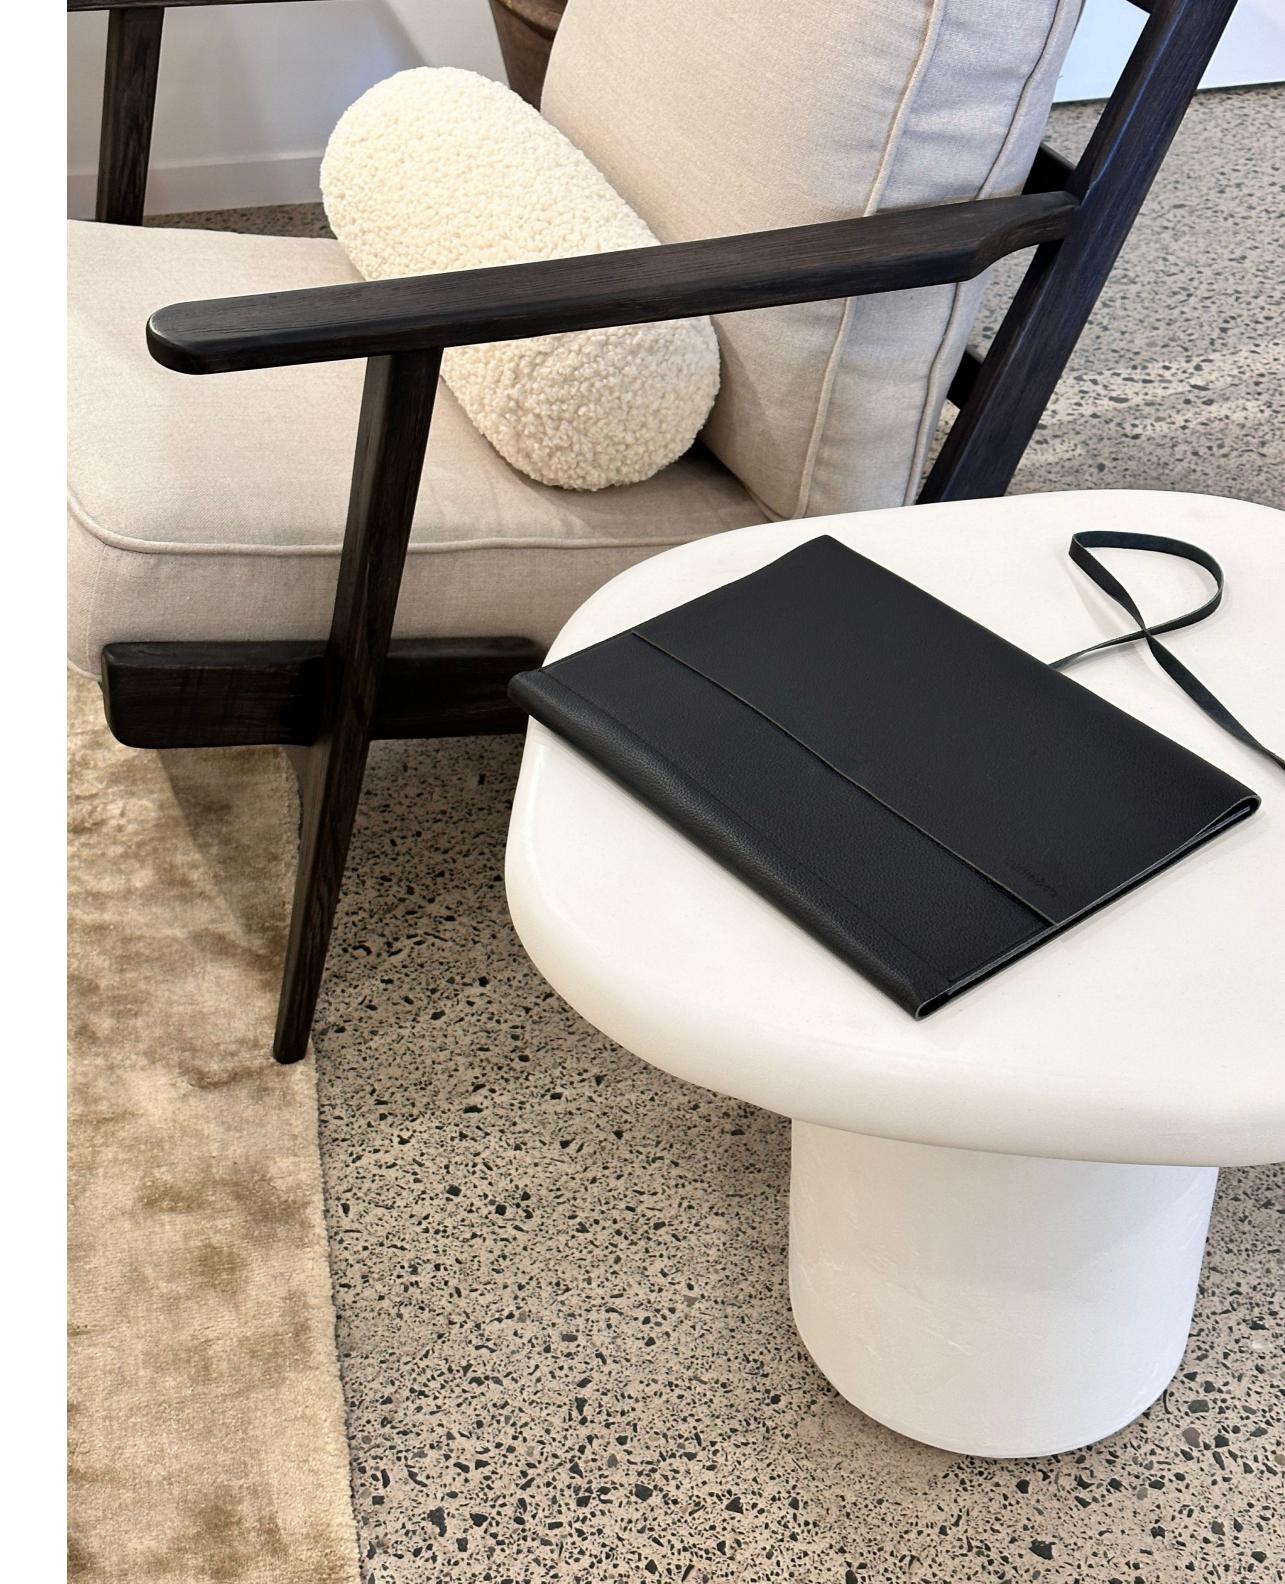

# A4 Lewis Leather Folder

Turn up to your meetings in style with this sleek leather compendium. The Lewis's practical design makes it perfect to transport your documents, business cards, laptop or tablet with ease.

- Sleeve for tablet or 13" laptop
- Slots for documents
- Calculator slot
- Business card slots x 3
- Choose your leather colour
- Custom embossing

RRP \$209