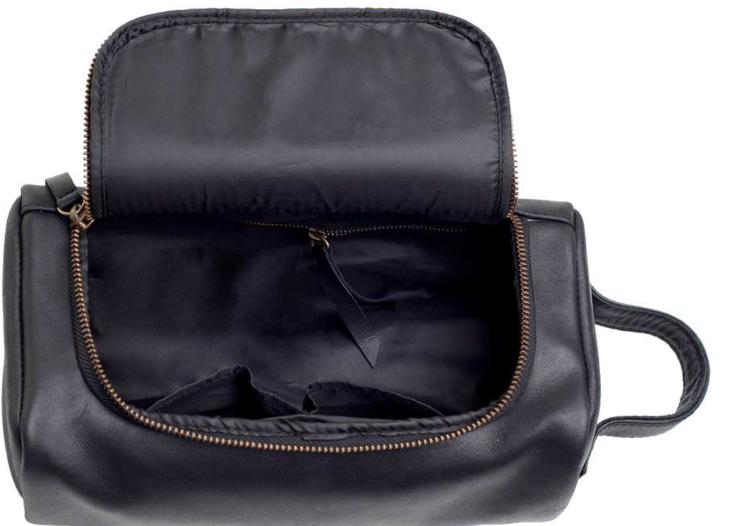

# Ralph Washbag

The Ralph Washbag is the perfect travel staple, perfectly proportioned to fit all toiletry essentials and created with a carry handle and wide u-shape zip for convenience.

- Choose your leather colour
- Custom embossing
- Internal compartments
- Secure inner pocket
- U-zip opening
- Carry handle
- 26 x 14 x 10cm

RRP \$189