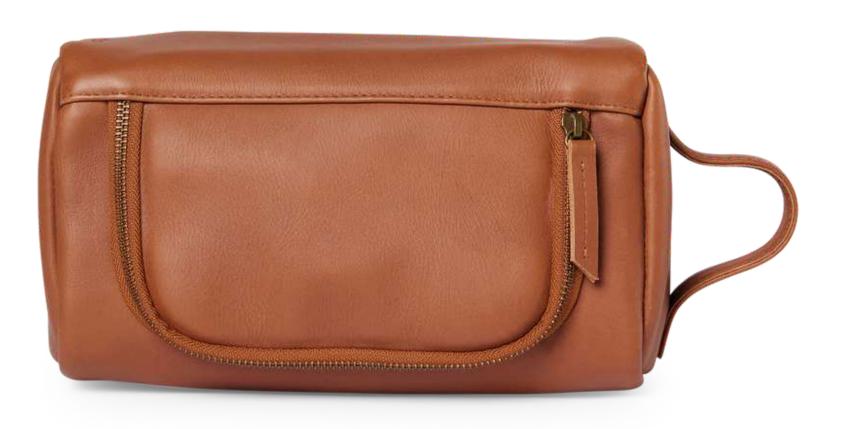

# Ralph Washbag

The Ralph Washbag is the perfect travel staple, perfectly proportioned to fit all toiletry essentials and created with a carry handle and wide u-shape zip for convenience.

- Choose your leather colour
- Custom embossing
- Internal compartments
- Secure inner pocket
- U-zip opening
- Carry handle
- 26 x 14 x 10cm