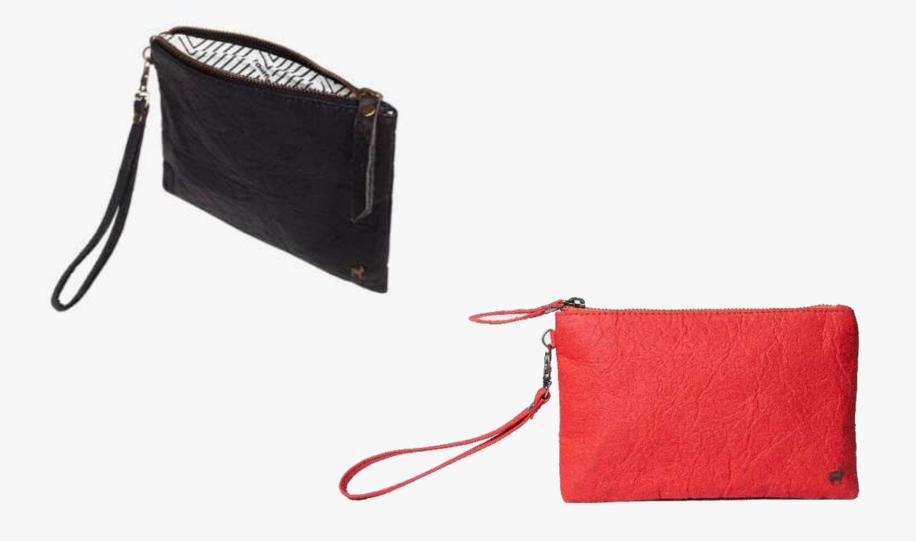

# Reese Clutch

A take-everywhere piece that stores your coins, cards, cash and phone, with some room left for extra essentials. Practicality aside, its capsule style ensures this piece will go with any look.

- Choose your leather colour
- Custom embossing / gold foil
- Handprinted organic cotton lining with option to be customised
- Internal compartment
- Internal card holder
- Clip on wrist strap
- 21 x 13 cm