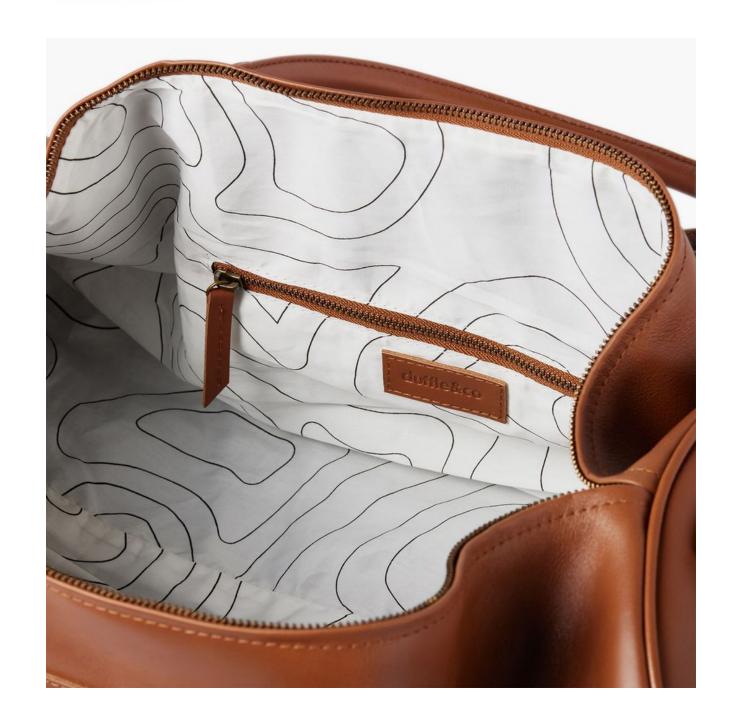

# Greenslade Duffle

The Greenslade's wide u-zip opening makes it easy to pack, while keeping your gear in good order. You'll never need another weekend bag again!

- Choose your leather colour
- Custom embossing
- Handprinted organic cotton lining with option to customise
- Spacious main compartment
- x 2 zip pockets
- Magnetic side pocket
- Adjustable strap
- U-zip opening
- 28 x 57 x 32cm

RRP \$699