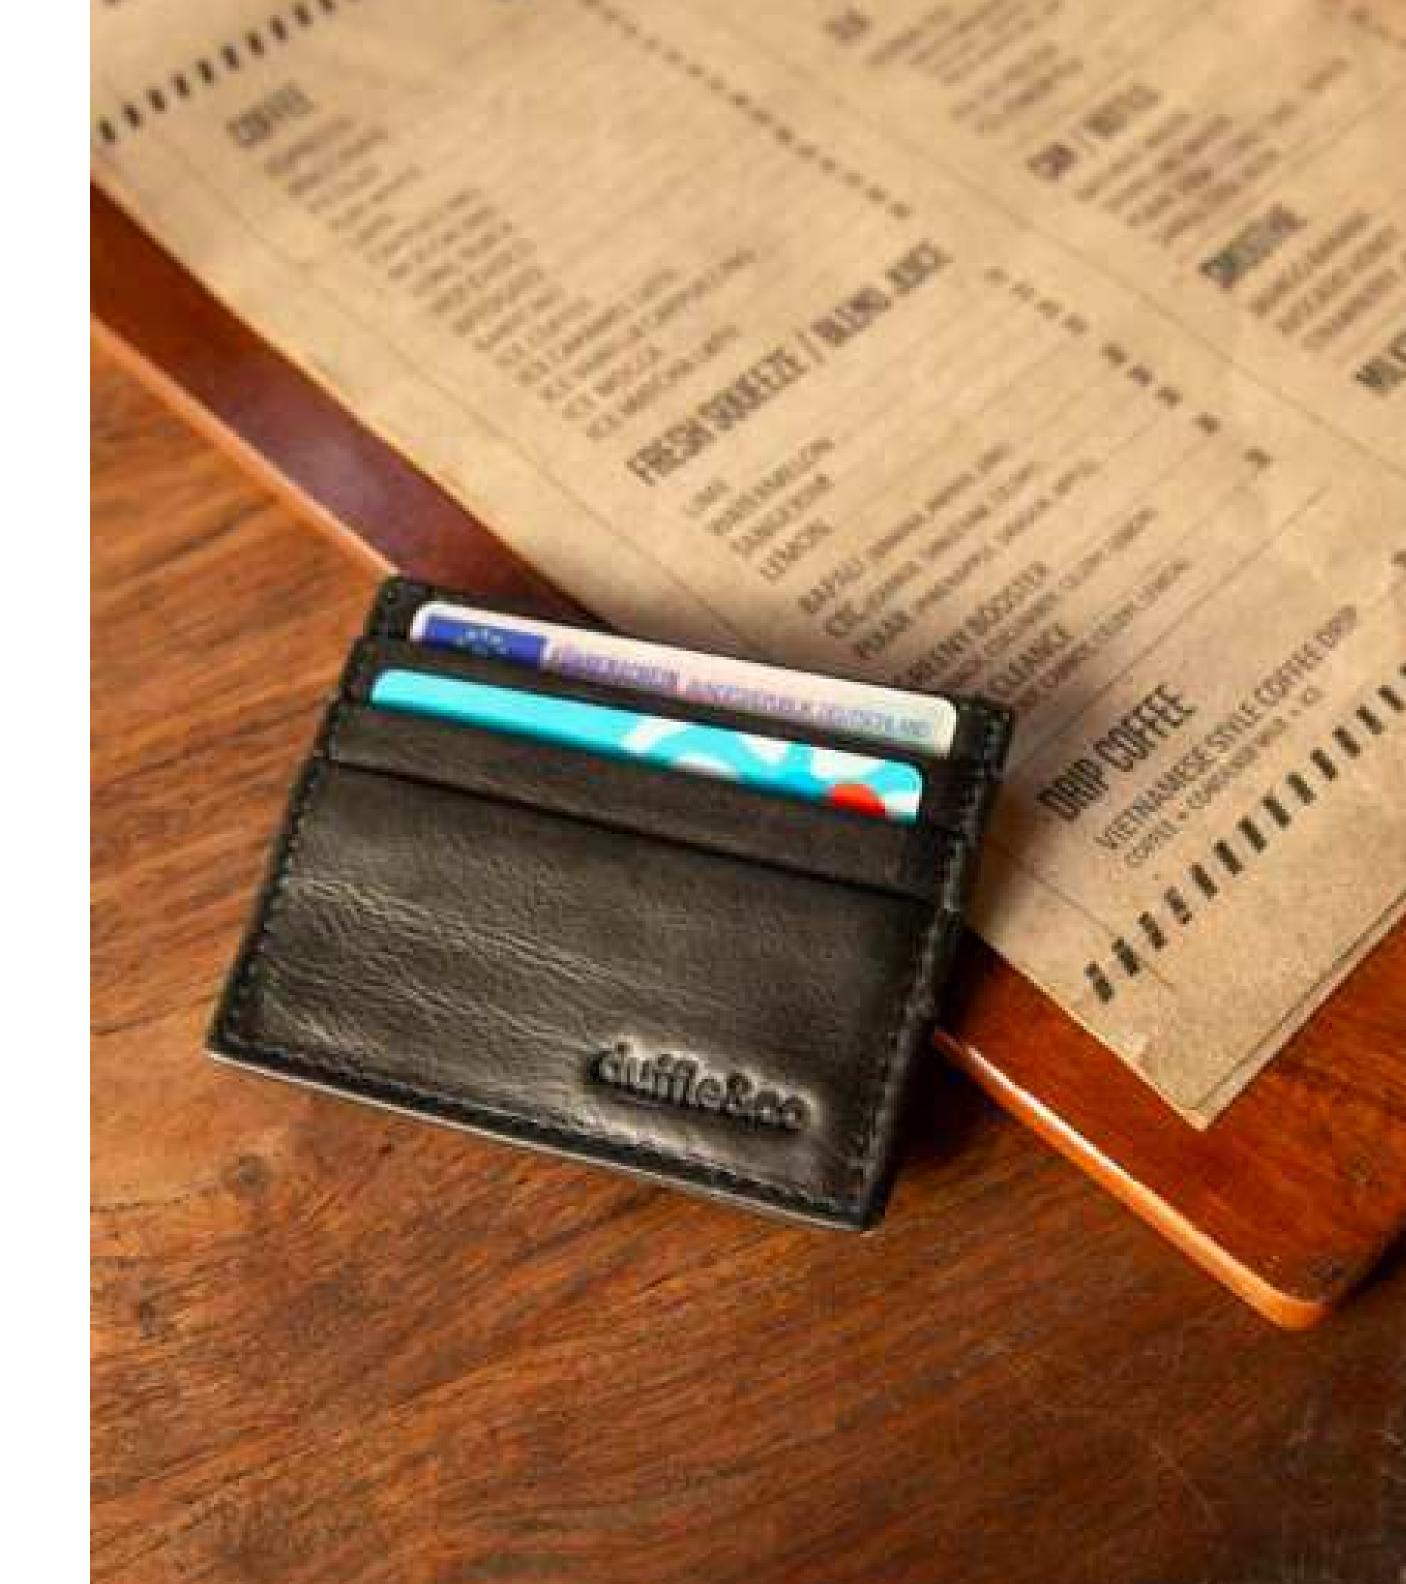

# Barnett Cardholder

Keep your cards and cash organised with our slim design Barnett card holder. Slips easily in and out of your pocket without the bulkiness of a wallet.

- Choose your leather colour
- Custom embossing
- 5 card slots
- Slot at top for cash