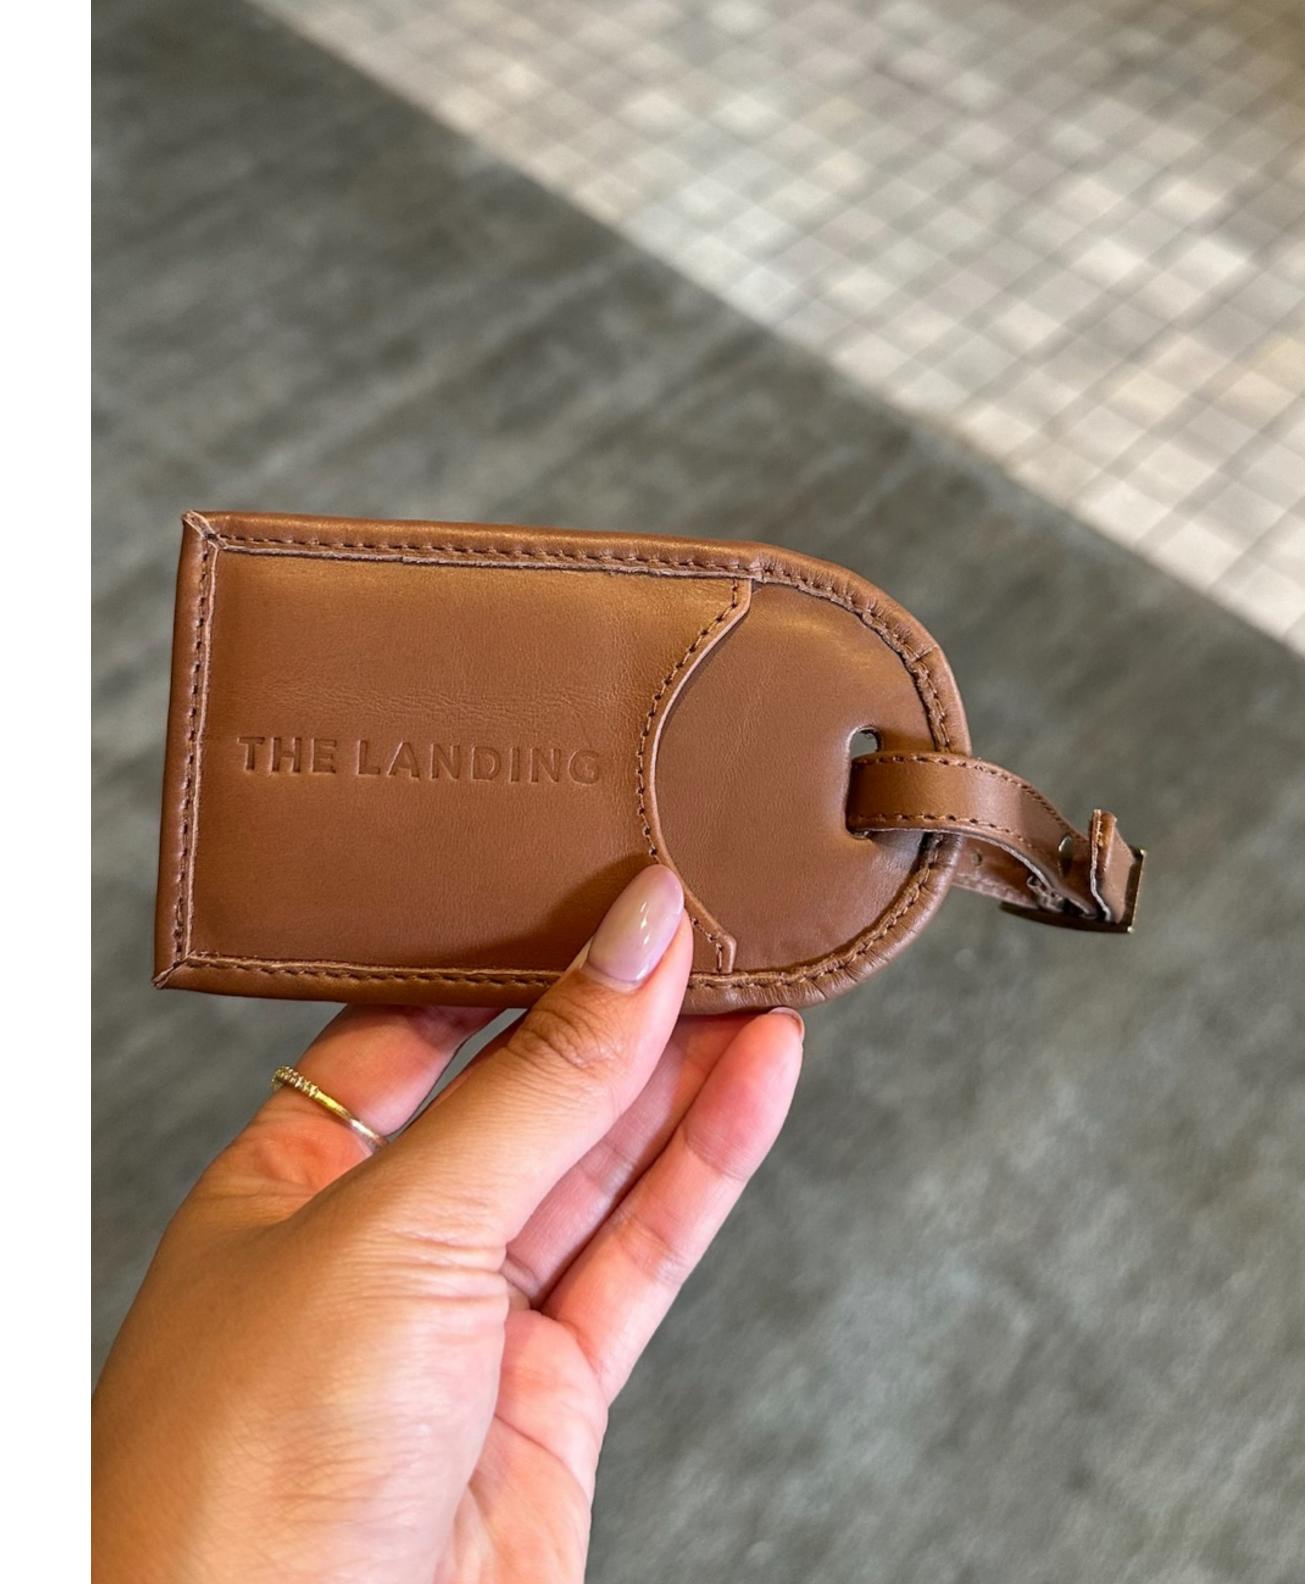

# Luggage Tag

Travel in style with this sleek
Thomson luggage tag. Hand
stitched with a useful slot to add in
your address card, the buckle &
strap lets you easily attach
Thomson to any part of your
belongings.

- Label / card slot on back
- Choose your leather colour
- Custom embossing