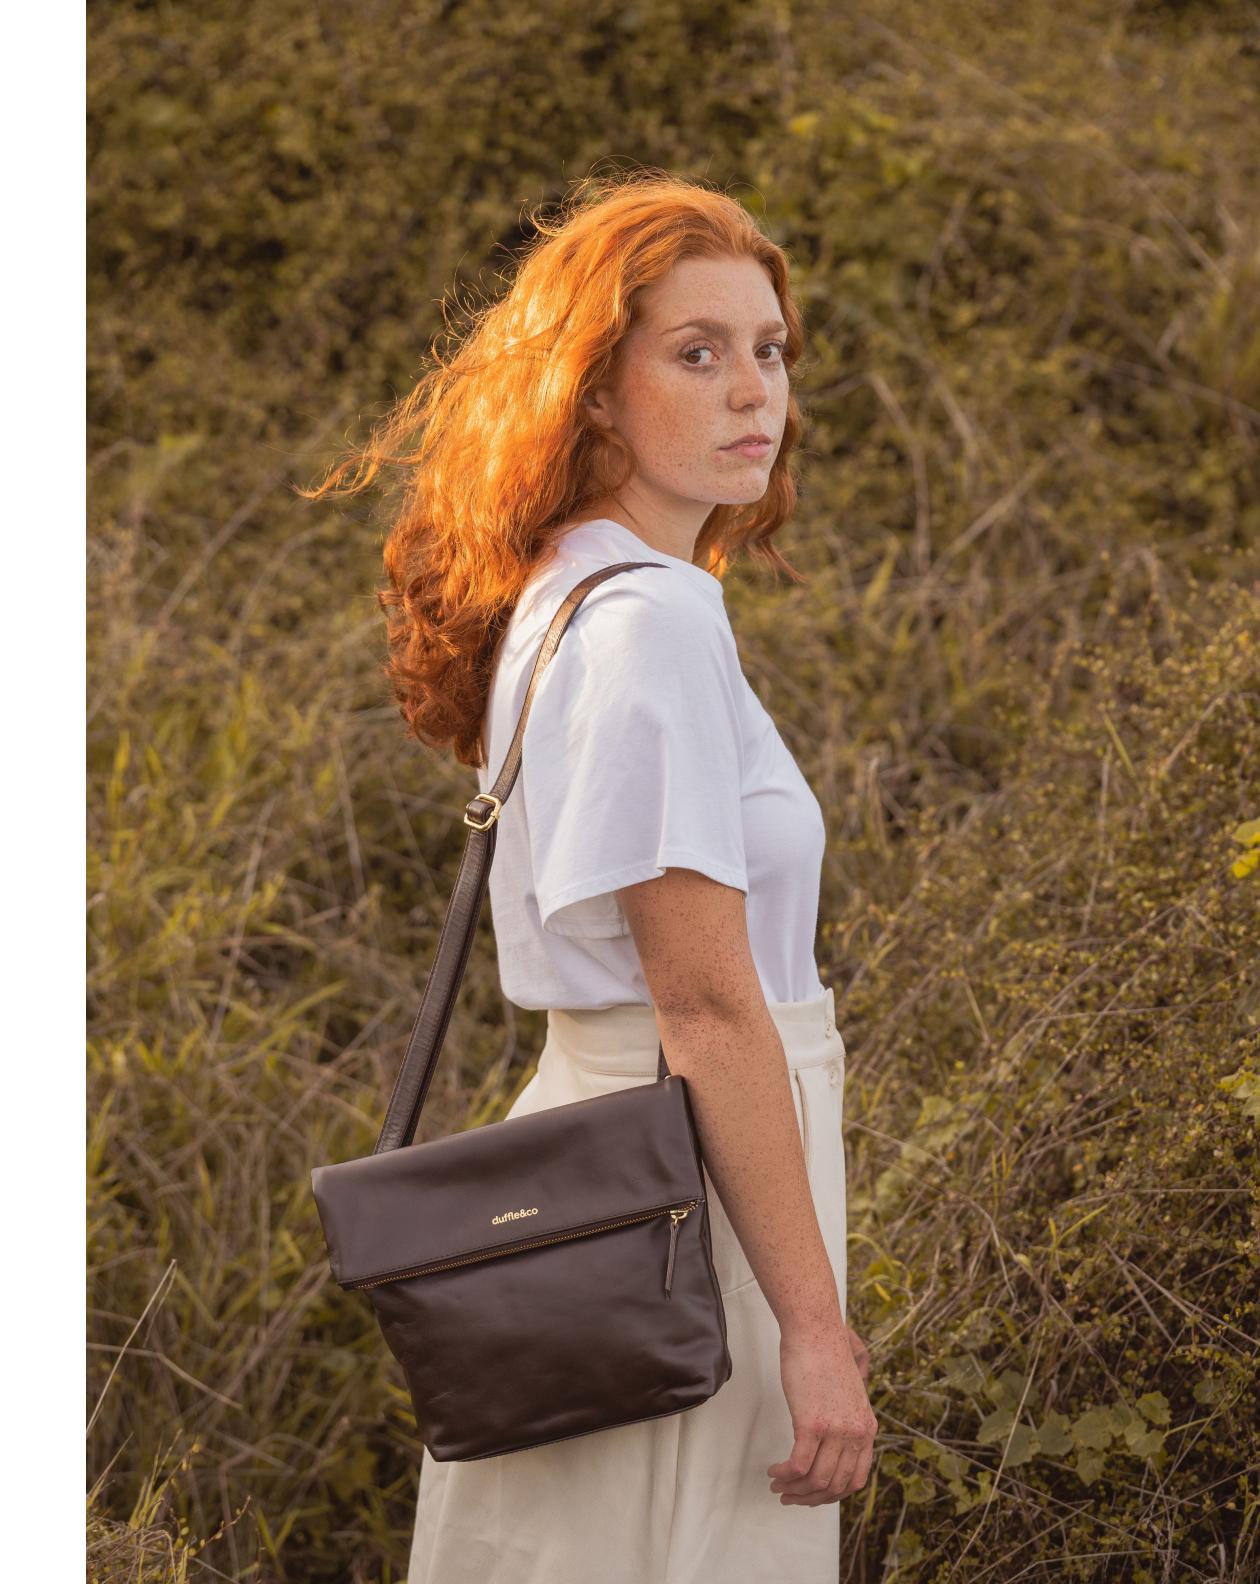

# Rose Crossbody

The Rose utilises 5 seperate storage areas, combining practicality with a minimal timeless finish.

- Choose your leather colour
- Custom embossing
- Handprinted organic cotton lining with option to customise
- Secure zip closure
- 5 pockets
- Comfortable adjustable strap
- 28 x 20 x 5cm