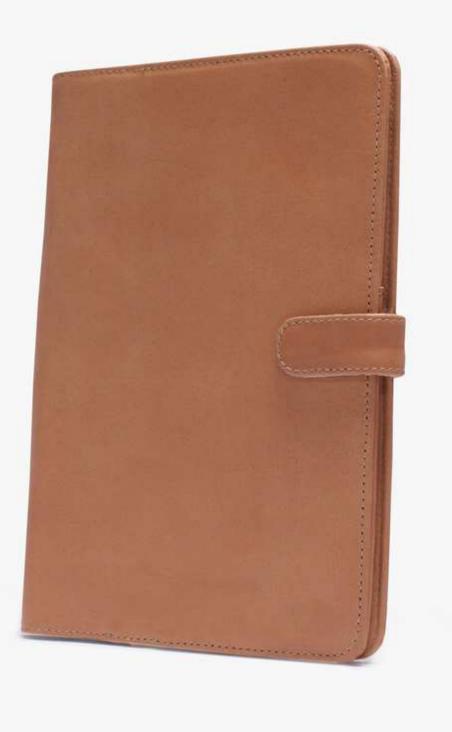

# A4 Lewis Leather Folder

Turn up to your meetings in style with this sleek leather compendium. The Lewis's practical design makes it perfect to transport your documents, business cards, laptop or tablet with ease.

- Sleeve for tablet or 13" laptop
- Slots for documents
- Calculator slot
- Business card slots x 3
- Choose your leather colour
- Custom embossing

RRP \$209