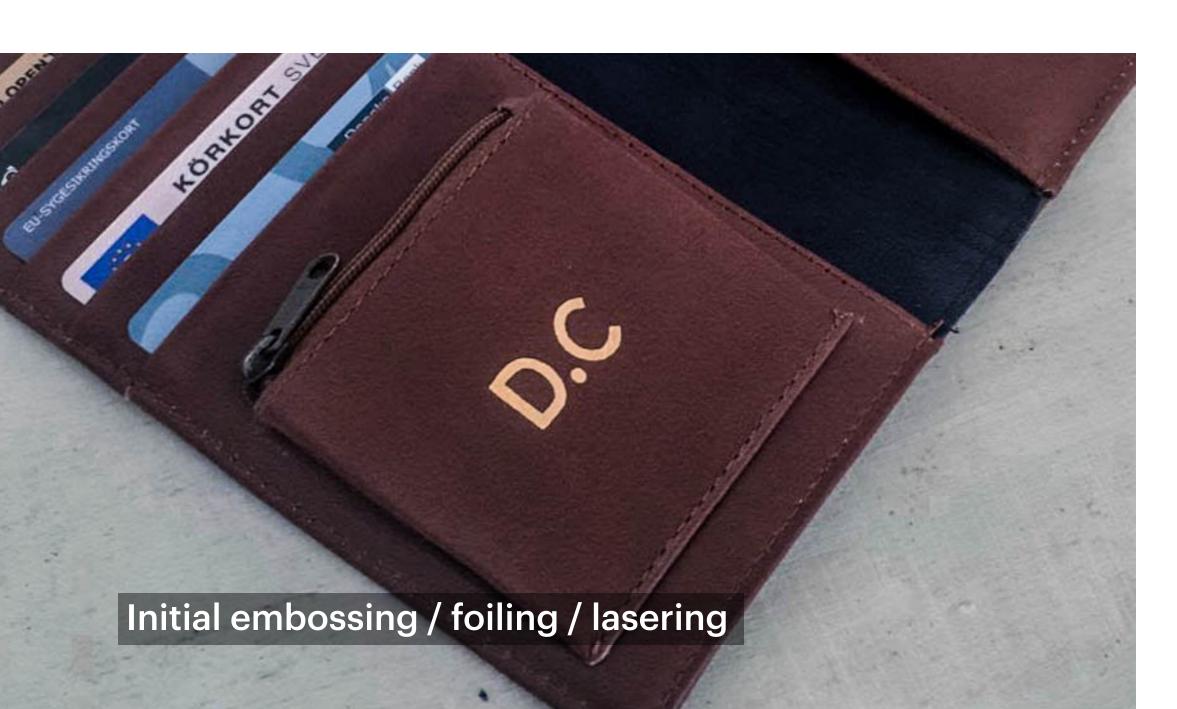

# Customise products to suit your needs.

- Choose your colour
- Design your own product
- Personalise with initial embossing
- Get your logo embossed
- Share your positive impact