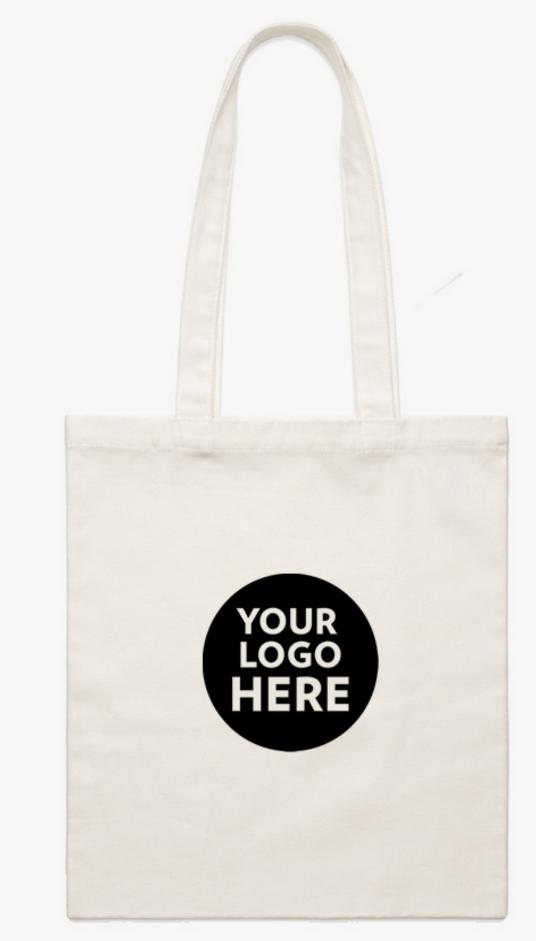

# 100% Cotton, Organic Cotton and Hemp Bags

Both tote bags & drawstring bags are available in a range of sizes to suit your needs (XS, S, M, L, XL). Hemp Tote's (30% hemp 70% cotton) are 38cm (w) x 41cm (h).

- Custom branded
- A range of sizes available

From \$1.50. Price upon enquiry.