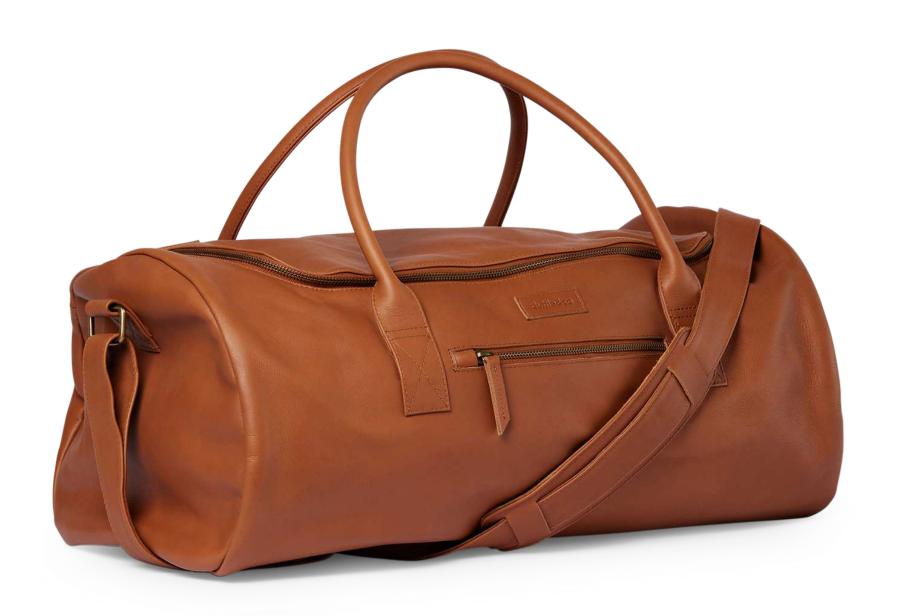

# Greenslade Duffle

The Greenslade's wide u-zip opening makes it easy to pack, while keeping your gear in good order. You'll never need another weekend bag again!

- Choose your leather colour
- Custom embossing
- Handprinted organic cotton lining with option to customise
- Spacious main compartment
- x 2 zip pockets
- Magnetic side pocket
- Adjustable strap
- U-zip opening
- 28 x 57 x 32cm

RRP \$699