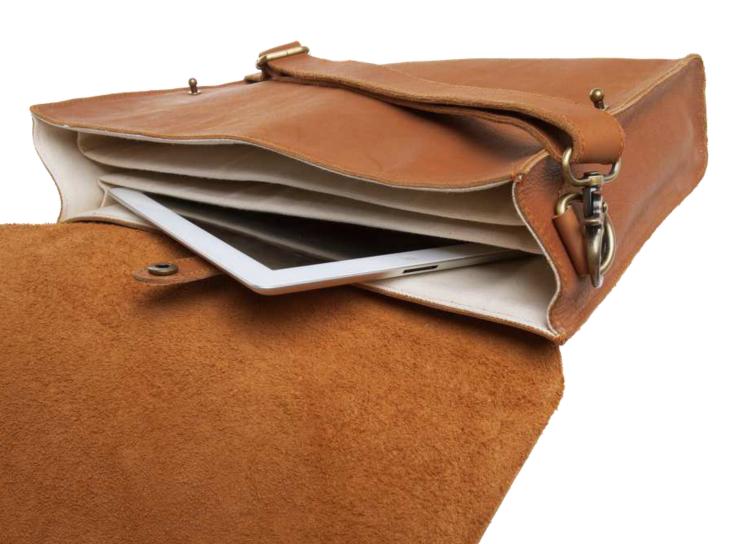

# A4 Lewis Leather Folder

Turn up to your meetings in style with this sleek leather compendium. The Lewis's practical design makes it perfect to transport your documents, business cards, laptop or tablet with ease.

- Sleeve for tablet or 13" laptop
- Slots for documents
- Calculator slot
- Business card slots x 3
- Choose your leather colour
- Custom embossing

RRP \$209