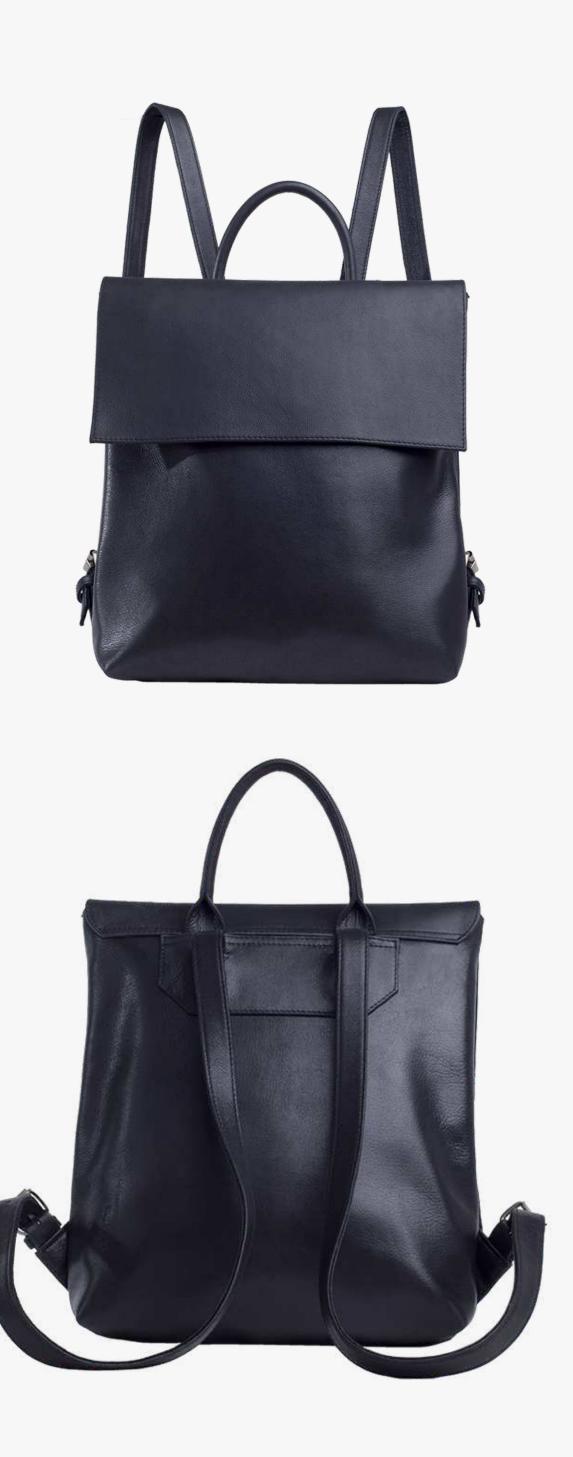

# Bradley Backpack

Made for handsfree commuting and travel, for work to weekend. Features comfortable adjustable straps and secure zipped compartment, as well as 3 internal pockets.

- Choose your leather colour
- Custom embossing
- Handprinted organic cotton lining with option to customise
- Fits up to a 14" Macbook
- 36 x 30 x 9cm