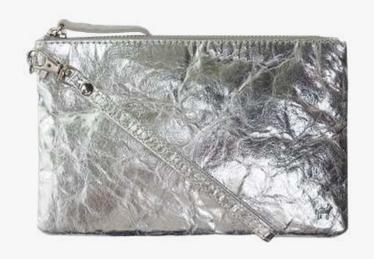

# Reese Clutch

A take-everywhere piece that stores your coins, cards, cash and phone, with some room left for extra essentials. Practicality aside, its capsule style ensures this piece will go with any look.

- Choose your leather colour
- Custom embossing / gold foil
- Handprinted organic cotton lining with option to be customised
- Internal compartment
- Internal card holder
- Clip on wrist strap
- 21 x 13 cm