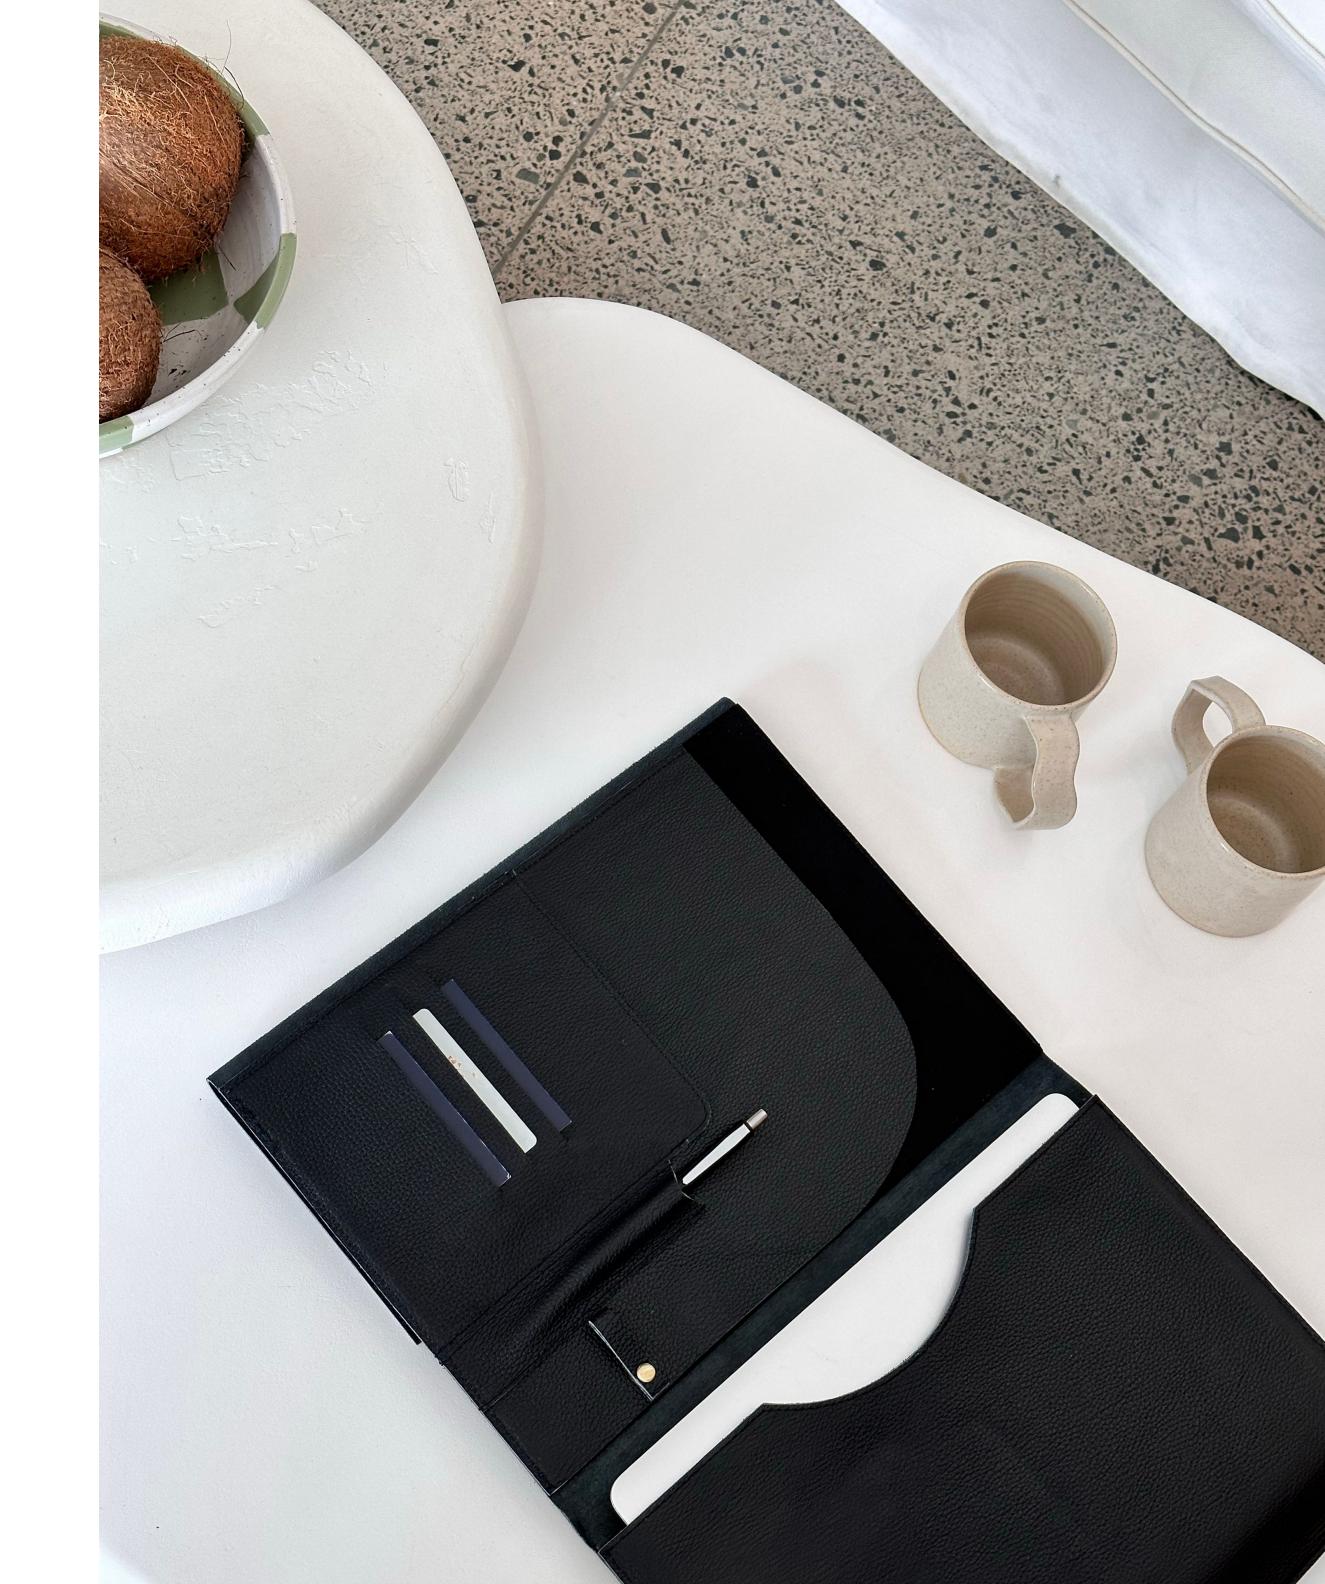

# A4 Lewis Leather Folder

Turn up to your meetings in style with this sleek leather compendium. The Lewis's practical design makes it perfect to transport your documents, business cards, laptop or tablet with ease.

- Sleeve for tablet or 13" laptop
- Slots for documents
- Calculator slot
- Business card slots x 3
- Choose your leather colour
- Custom embossing

RRP \$209