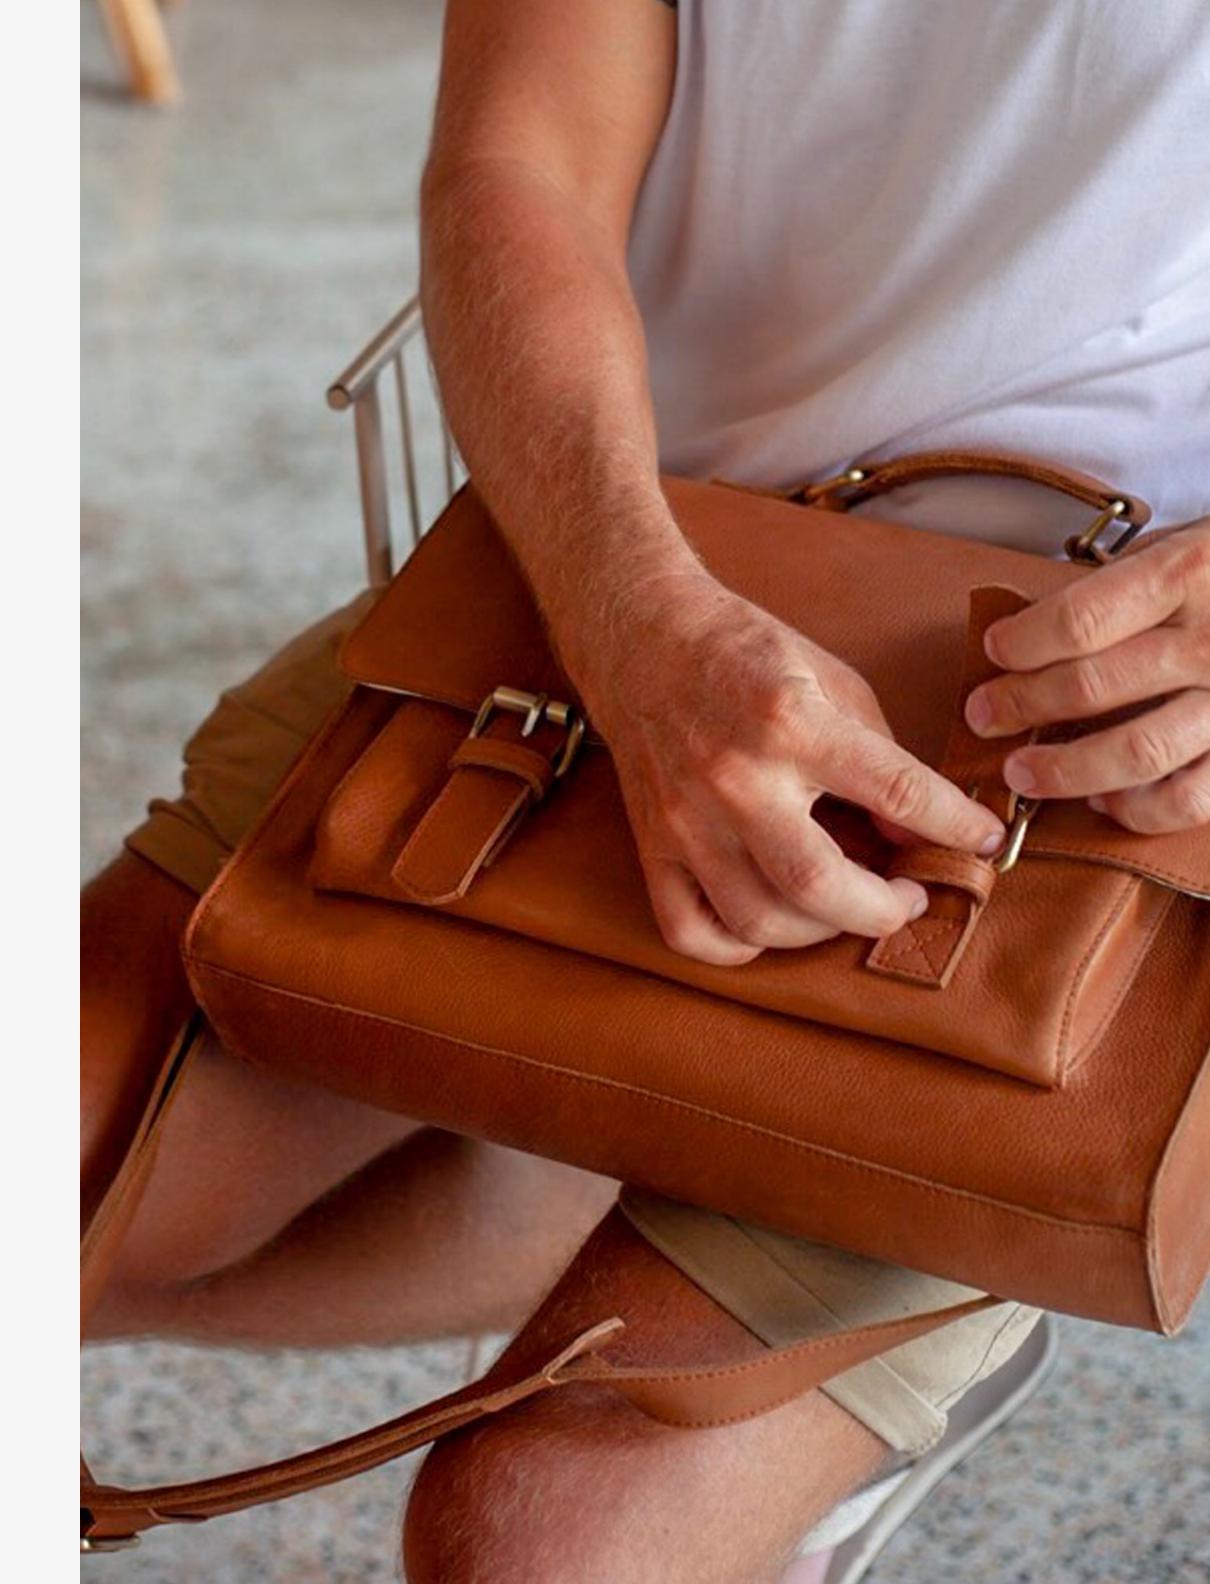

# **Daniel Satchel**

The Daniel is our classic satchel, made with plenty of storage and a buckle opening for a timeless design that will never go out of style.

- Choose your leather colour
- Custom embossing
- x 2 zip pockets
- Internal pouch and pen holders
- Padded laptop compartment
- 39 x 28 x 9cm