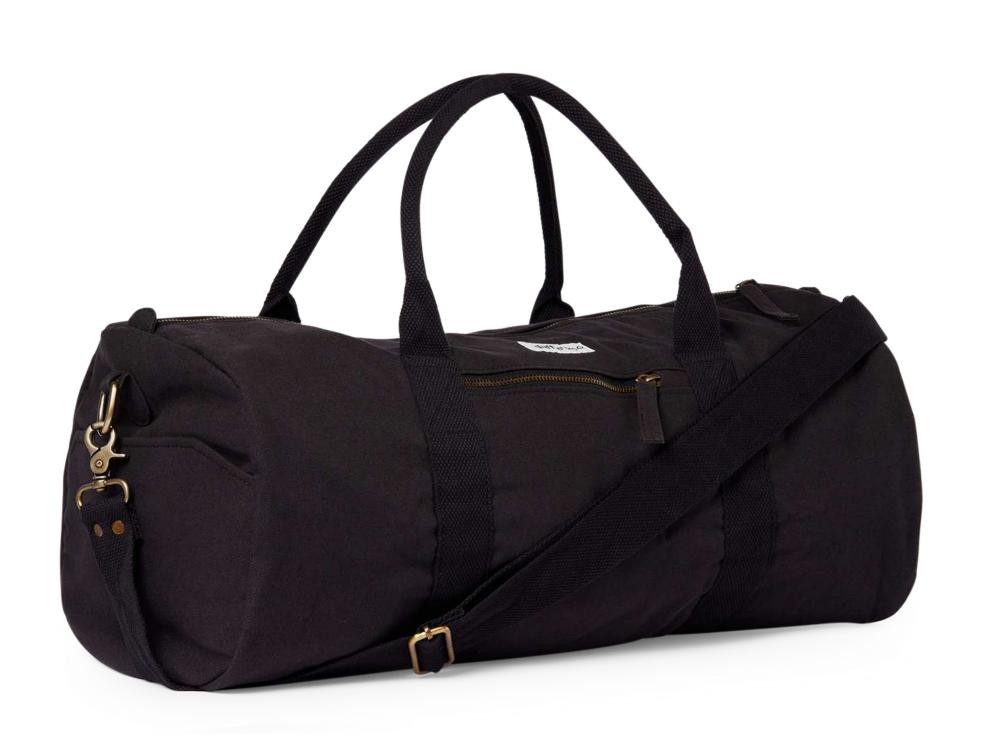

## Crosson Duffle

The slimline version of the Greenslade, this straight zipped duffle bag has a spacious main compartment and comfortable crossbody strap, making it great for travel, overnighters and even for the gym.

- Choose your leather colour
- Custom embossing
- Handprinted organic cotton lining with option to be customised
- x2 zip pockets
- Adjustable shoulder strap
- 56 x 25 x 40 cm

RRP \$569