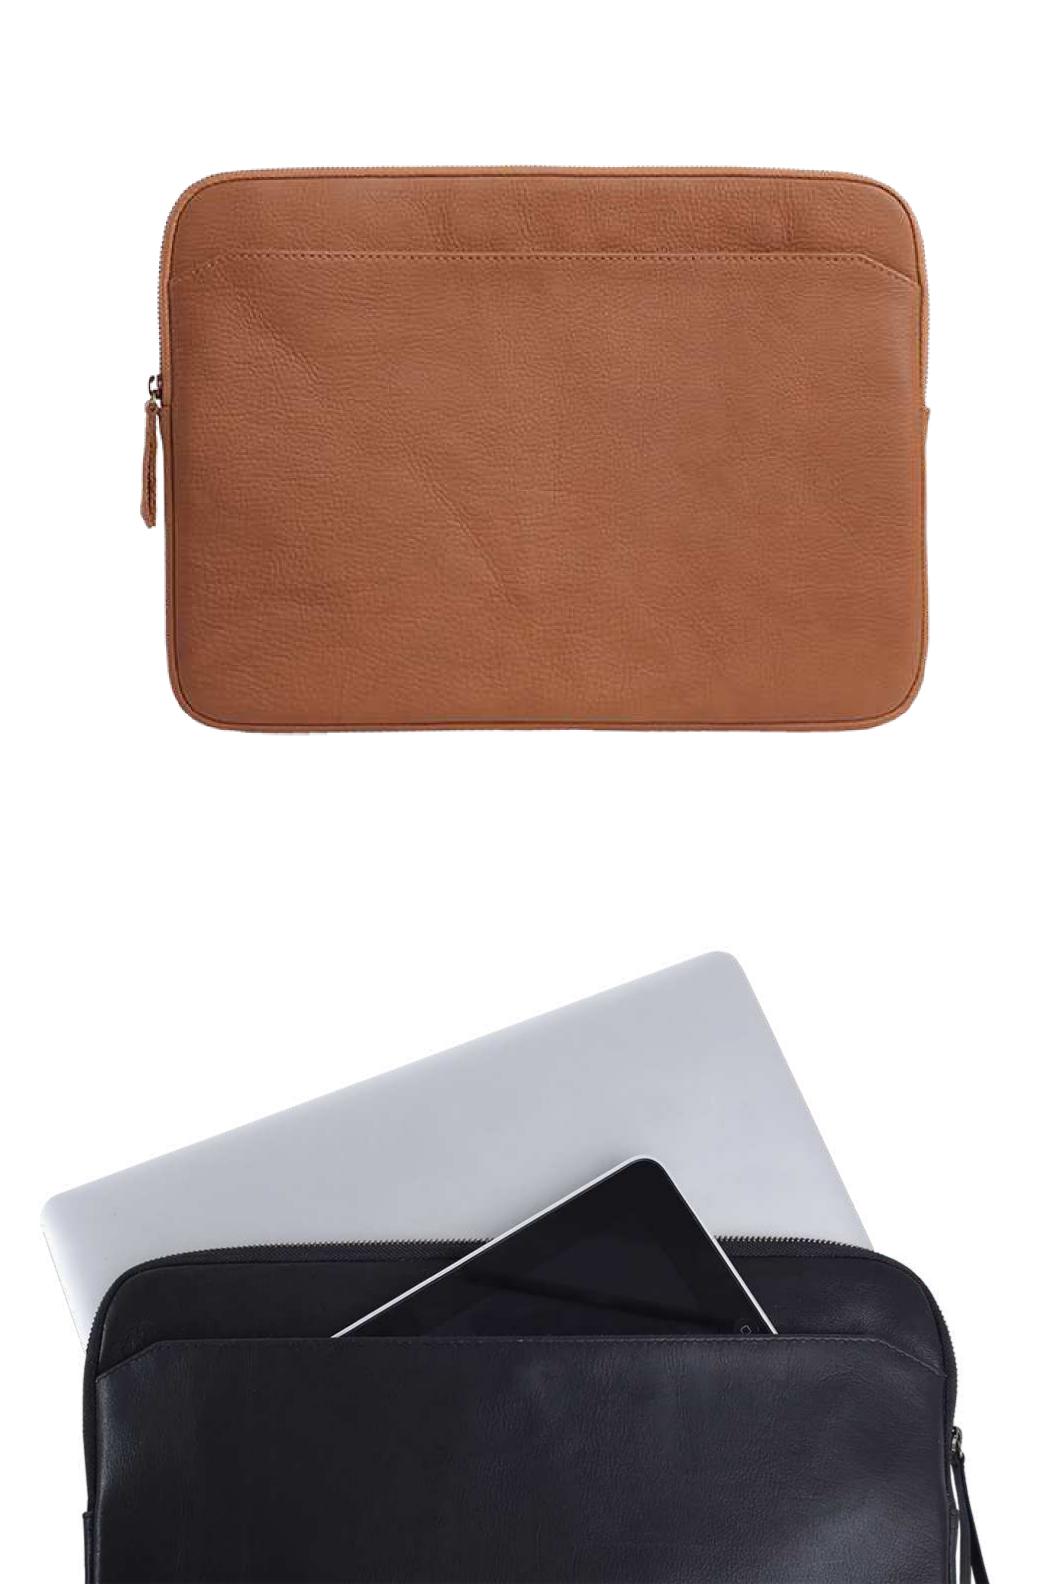

# Blackwell Laptop Sleeve

The Blackwell leather sleeve provides sleek and sophisticated protection for your laptop. An external pocket holds your key essentials whilst the smooth suede interior features a small pouch for securing precious items.

- 13" and 15" sizes
- Padded suede interior
- Choose your leather colour
- Custom embossing
- Handprinted organic cotton lining with option to be customised.

RRP \$249