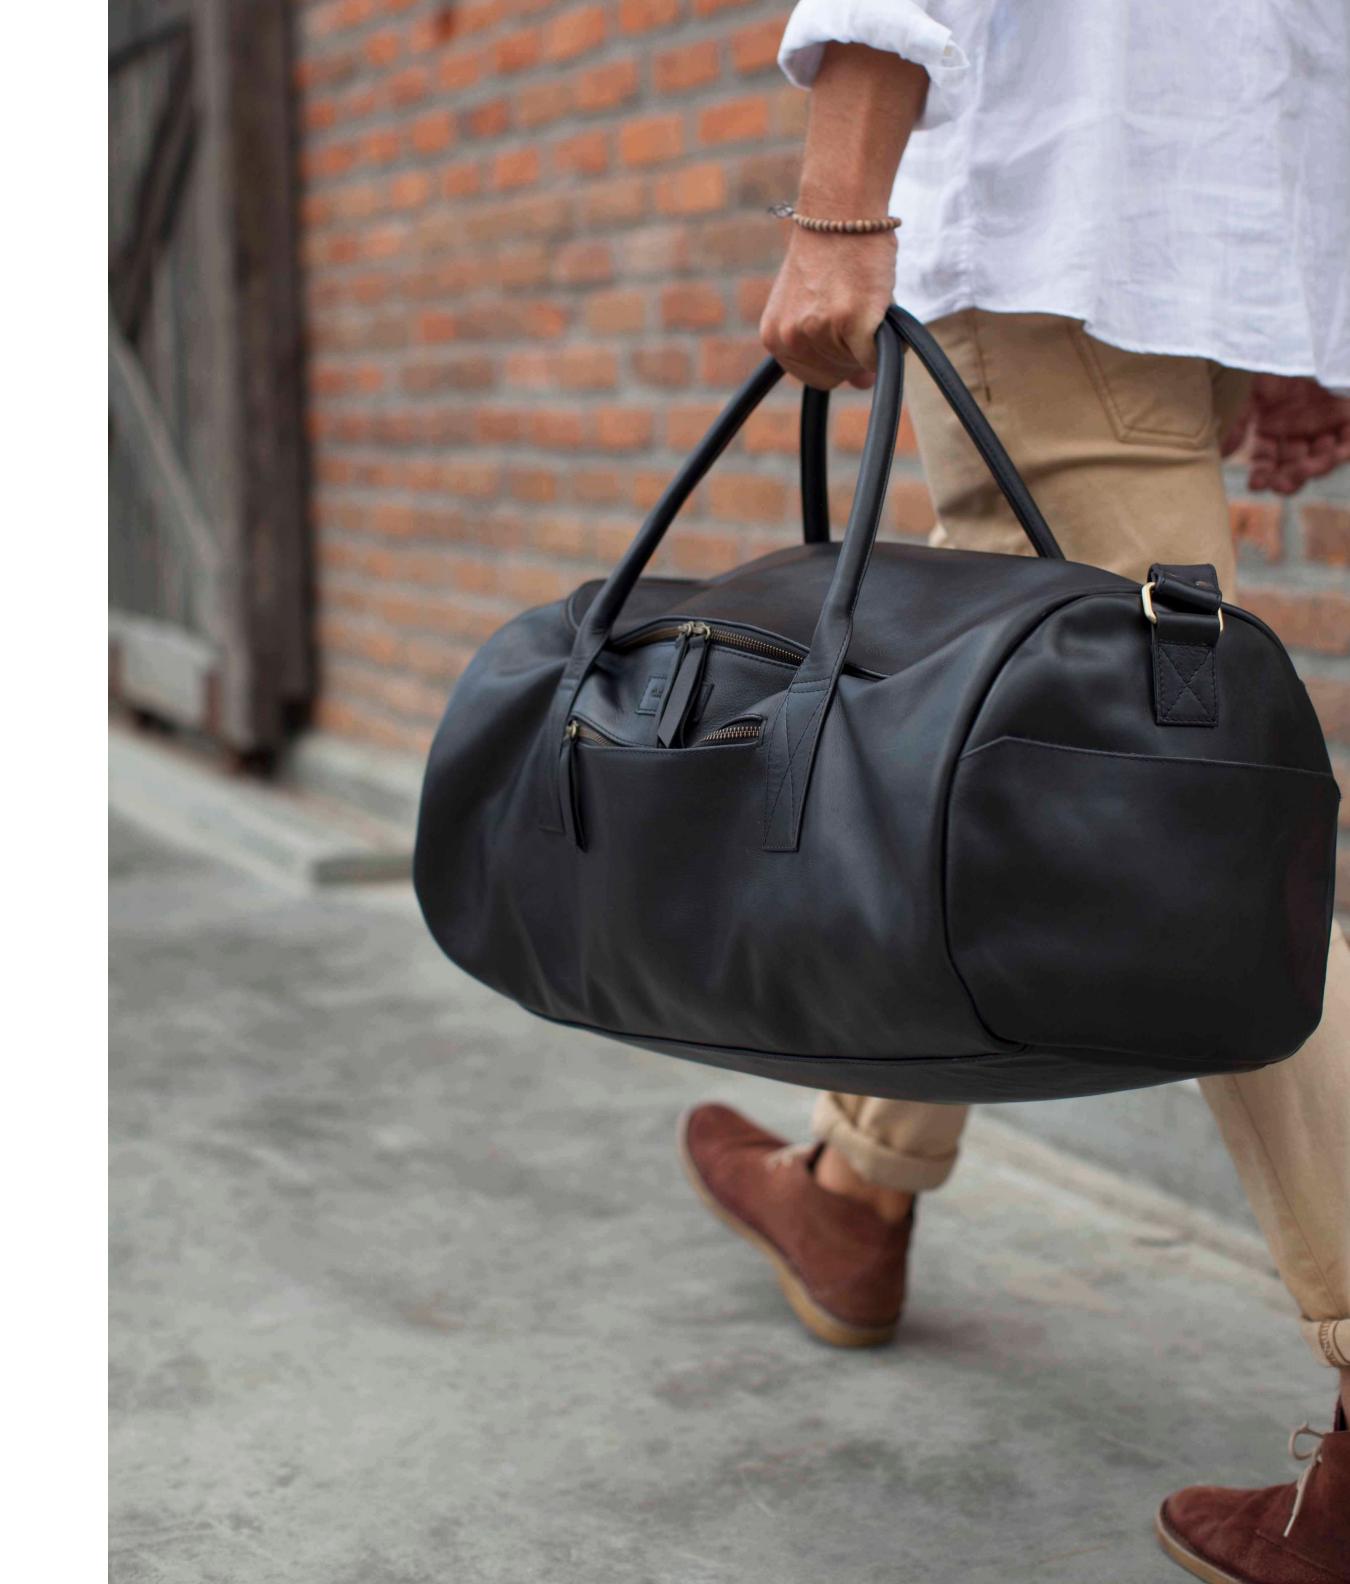

# Greenslade Duffle

The Greenslade's wide u-zip opening makes it easy to pack, while keeping your gear in good order. You'll never need another weekend bag again!

- Choose your leather colour
- Custom embossing
- Handprinted organic cotton lining with option to customise
- Spacious main compartment
- x 2 zip pockets
- Magnetic side pocket
- Adjustable strap
- U-zip opening
- 28 x 57 x 32cm

RRP \$699