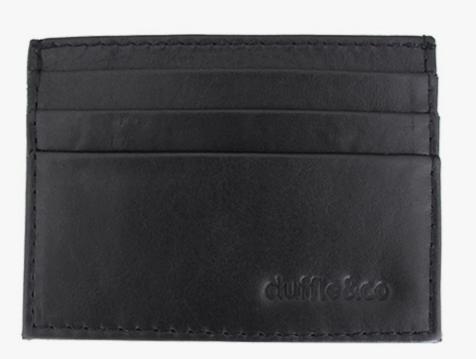

# Barnett Cardholder

Keep your cards and cash organised with our slim design Barnett card holder. Slips easily in and out of your pocket without the bulkiness of a wallet.

- Choose your leather colour
- Custom embossing
- 5 card slots
- Slot at top for cash