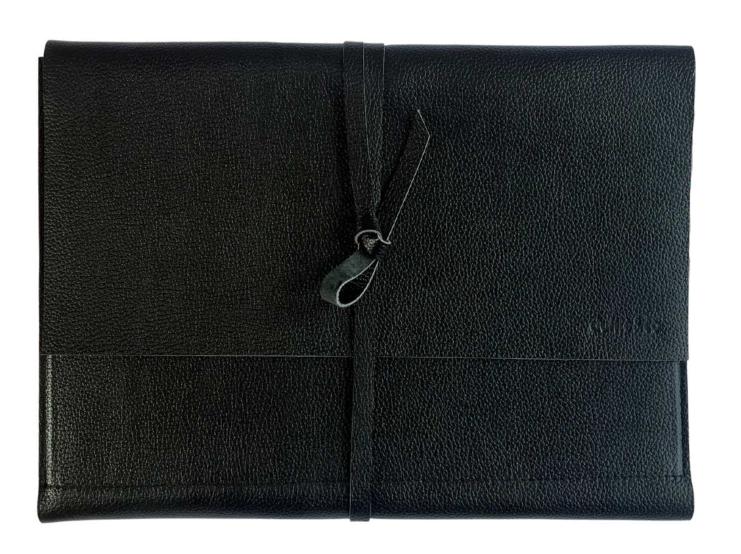

# A4 Lewis Leather Folder

Turn up to your meetings in style with this sleek leather compendium. The Lewis's practical design makes it perfect to transport your documents, business cards, laptop or tablet with ease.

- Sleeve for tablet or 13" laptop
- Slots for documents
- Calculator slot
- Business card slots x 3
- Choose your leather colour
- Custom embossing

RRP \$209