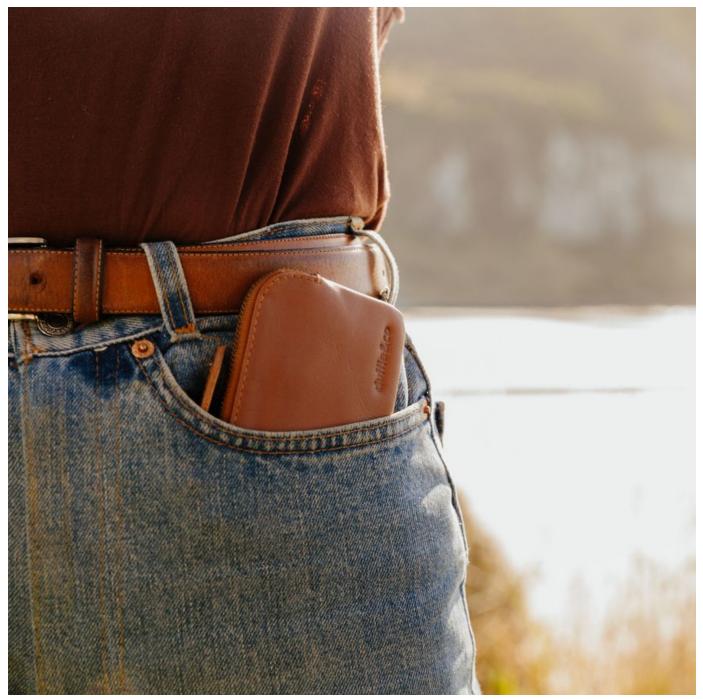

# Cooke Wallet

Never lose your keys again with this compact carry-all pouch. It slips right into your pocket – no bulk, no mess, no problem!

- x4 internal card slots that double up
- Space for cash and coins
- Choose your leather colour
- Custom embossing
- Handprinted organic cotton lining with option to be customised.

RRP \$69