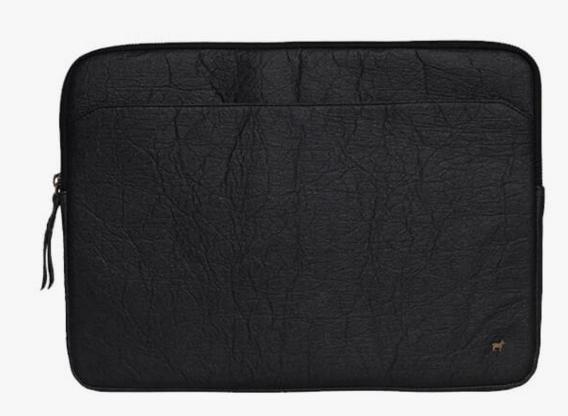

# Blackwell Laptop Sleeve

The Blackwell leather sleeve provides sleek and sophisticated protection for your laptop. An external pocket holds your key essentials whilst the smooth suede interior features a small pouch for securing precious items.

- 13" and 15" sizes
- Padded suede interior
- Choose your leather colour
- Custom embossing
- Handprinted organic cotton lining with option to be customised.

RRP \$249