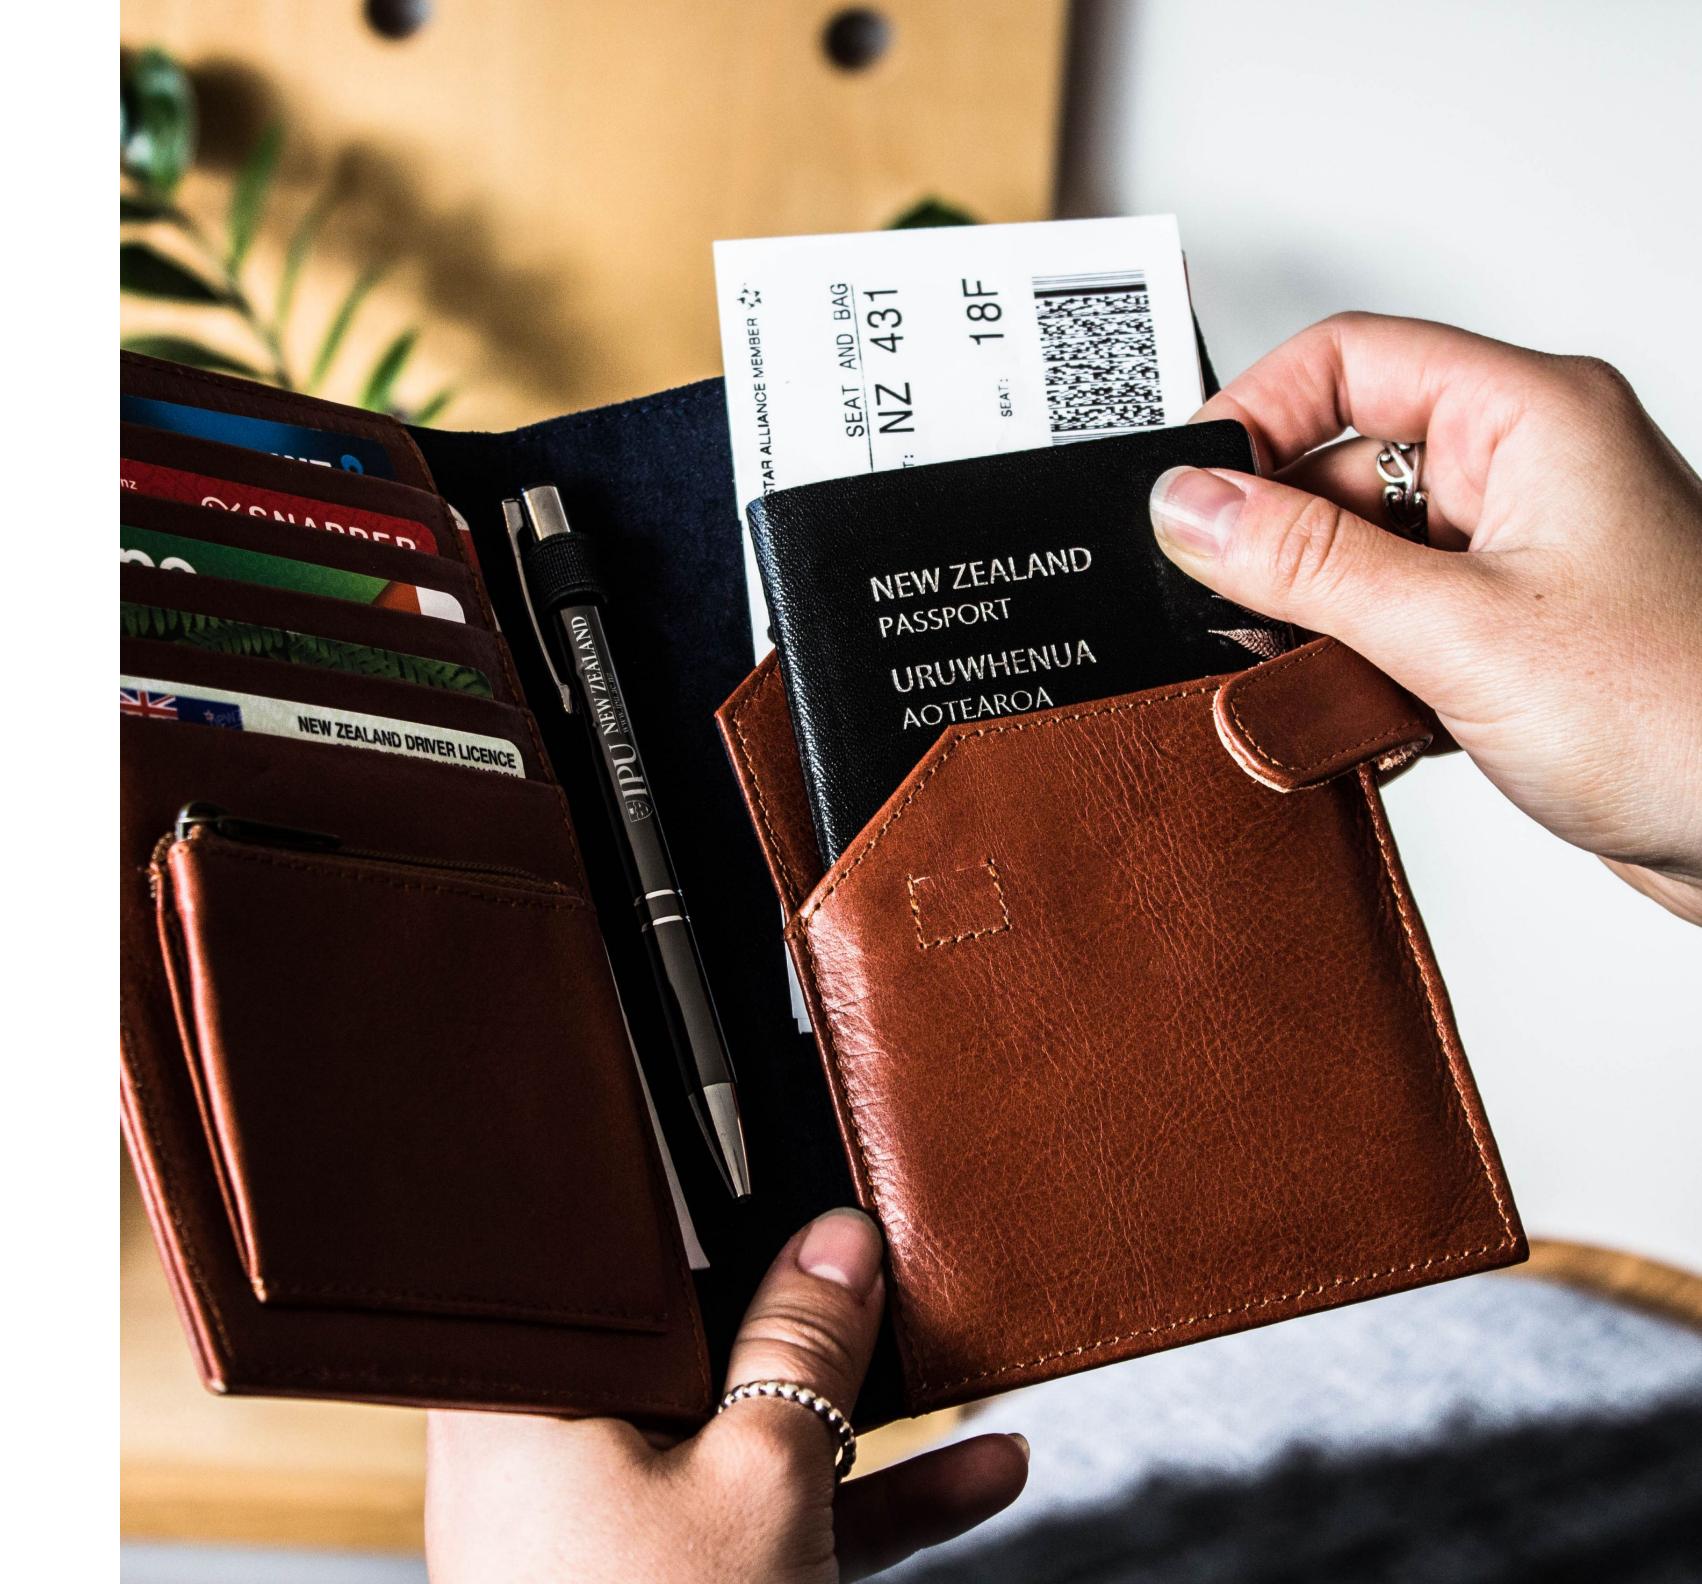

# **Travel Wallet**

The travel wallet is the perfect travel companion. Designed with a sleek exterior and smooth suede interior, the multiple pocket slots hold your cards, money and travel documents ready for your journey.

- Choose your leather colour
- Custom embossing
- Card slots
- Passport holder
- Sim card slot
- Suede interior