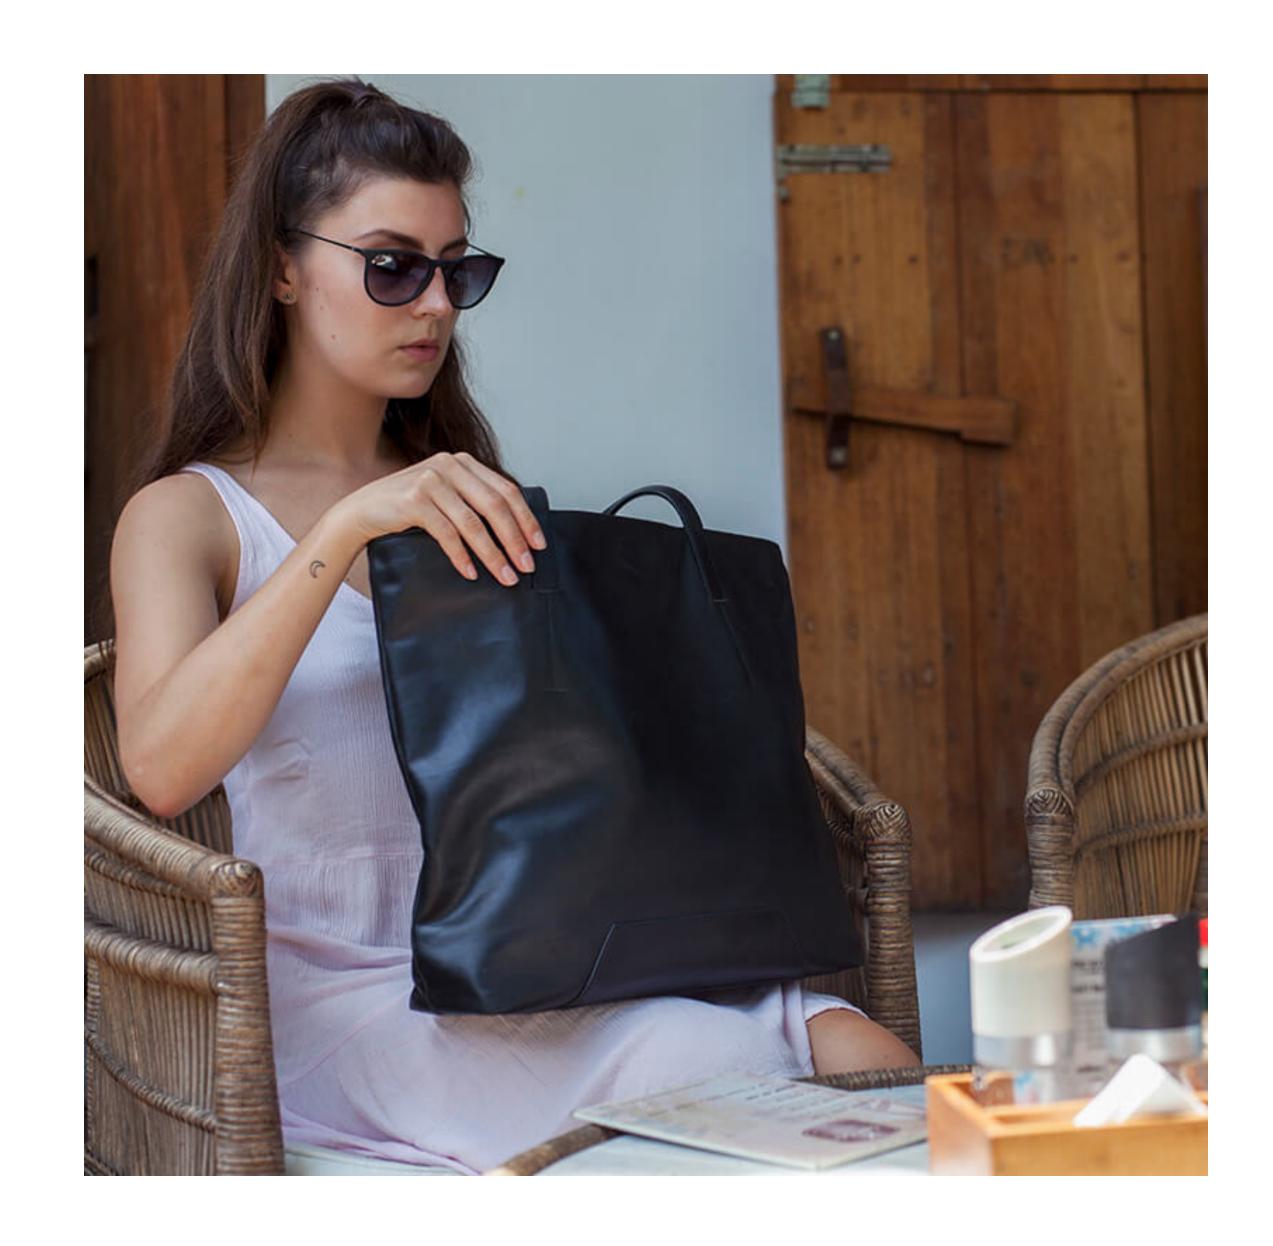

# McCarty Tote

The McCarty is elegant and timeless in design, with a large main compartment and internal zip pocket that will keep you organised. The slim shape and soft straps will give you scope to keep the McCarty close.

- Choose your leather colour
- Custom embossing
- Handprinted organic cotton lining with option to be customised
- Secure internal zip pocket
- Internal pouch
- 34 x 36 x 11cm

RRP \$369