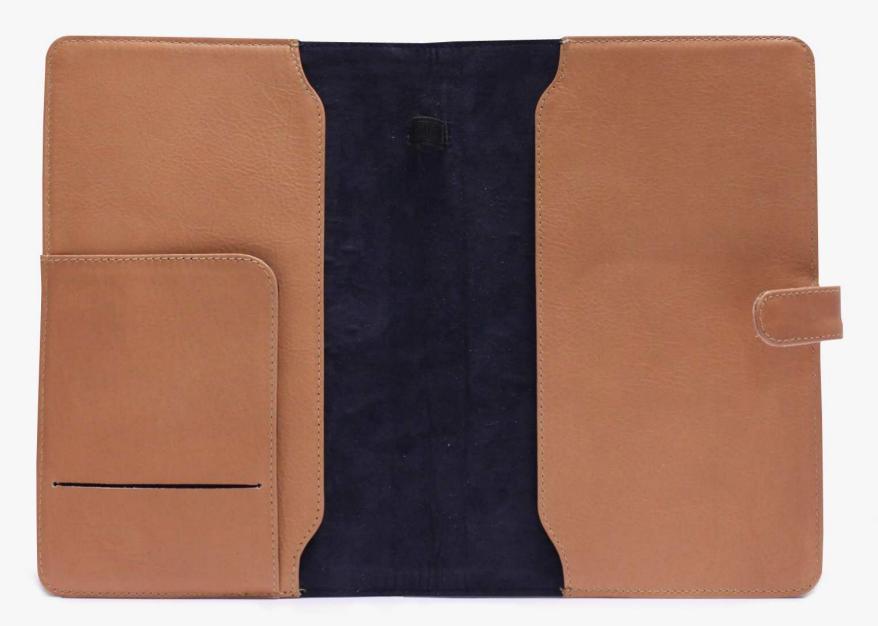

# A4 Lewis Leather Folder

Turn up to your meetings in style with this sleek leather compendium. The Lewis's practical design makes it perfect to transport your documents, business cards, laptop or tablet with ease.

- Sleeve for tablet or 13" laptop
- Slots for documents
- Calculator slot
- Business card slots x 3
- Choose your leather colour
- Custom embossing

RRP \$209