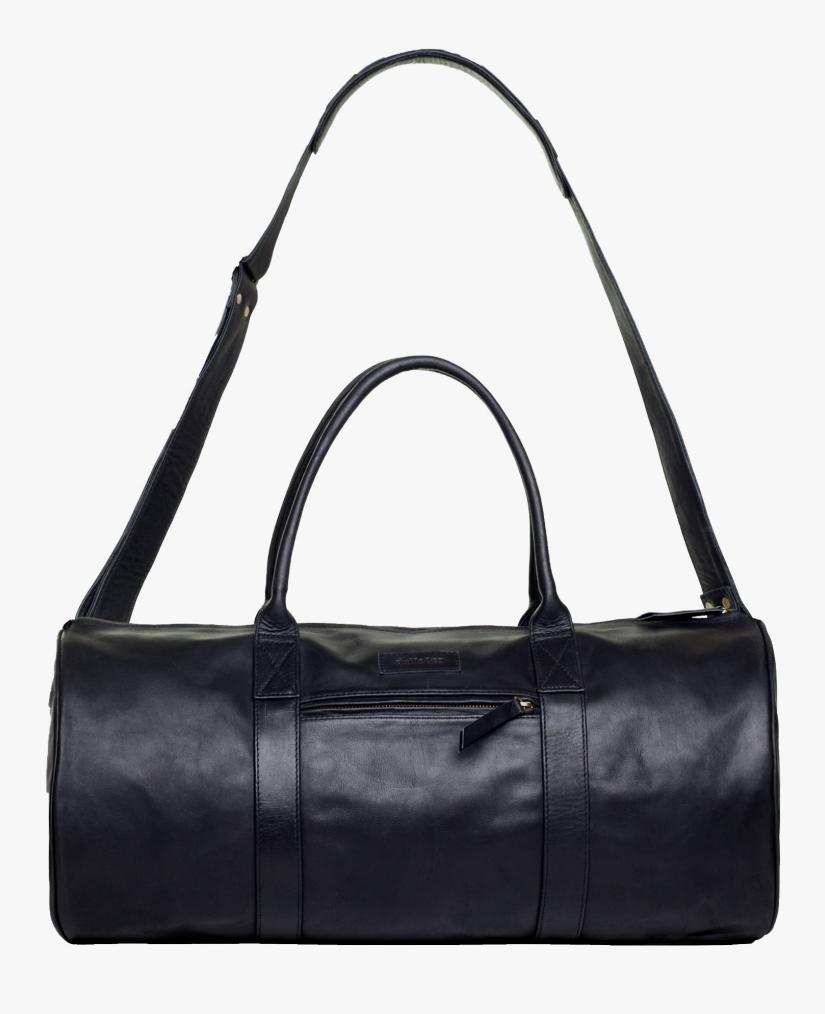

# Greenslade Duffle

The Greenslade's wide u-zip opening makes it easy to pack, while keeping your gear in good order. You'll never need another weekend bag again!

- Choose your leather colour
- Custom embossing
- Handprinted organic cotton lining with option to customise
- Spacious main compartment
- x 2 zip pockets
- Magnetic side pocket
- Adjustable strap
- U-zip opening
- 28 x 57 x 32cm

RRP \$699