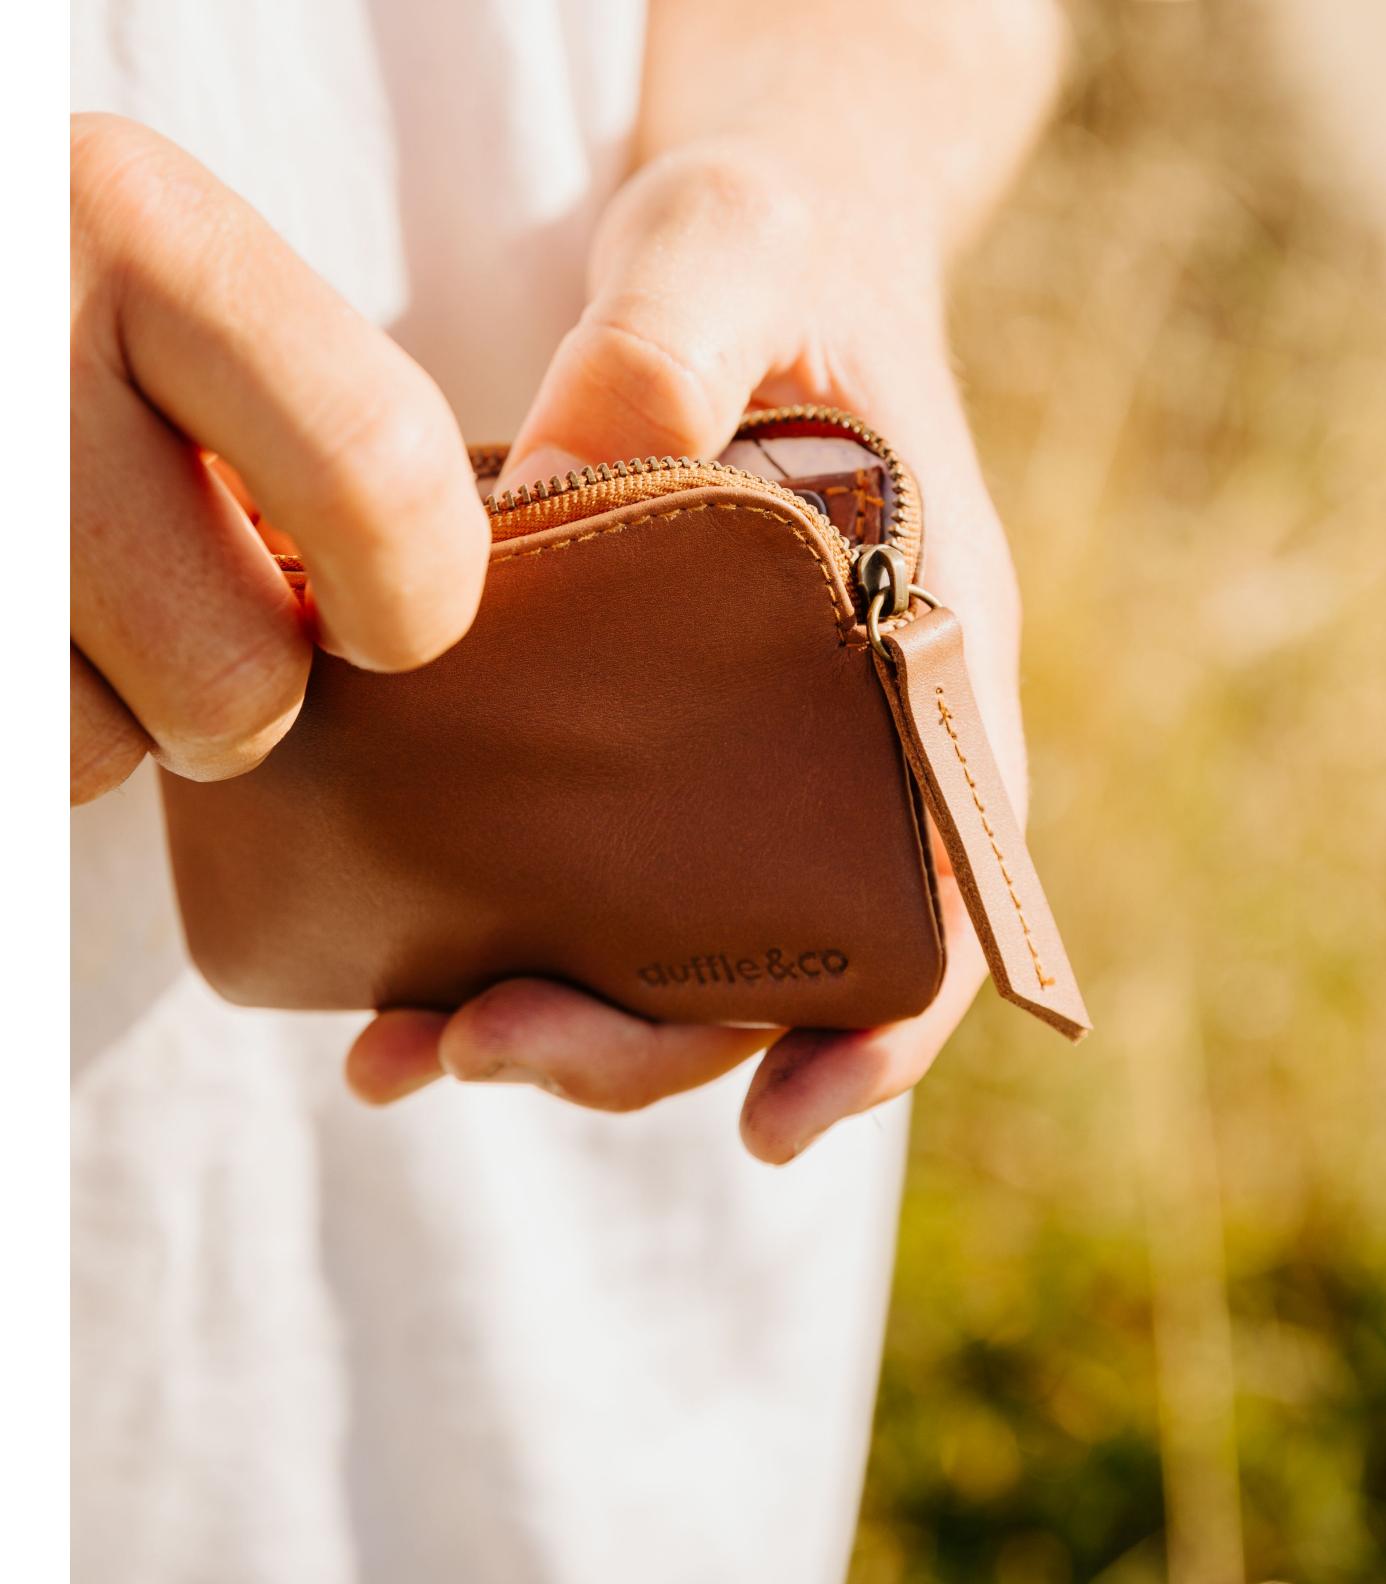

# Cooke Wallet

Never lose your keys again with this compact carry-all pouch. It slips right into your pocket – no bulk, no mess, no problem!

- x4 internal card slots that double up
- Space for cash and coins
- Choose your leather colour
- Custom embossing
- Handprinted organic cotton lining with option to be customised.

RRP \$69