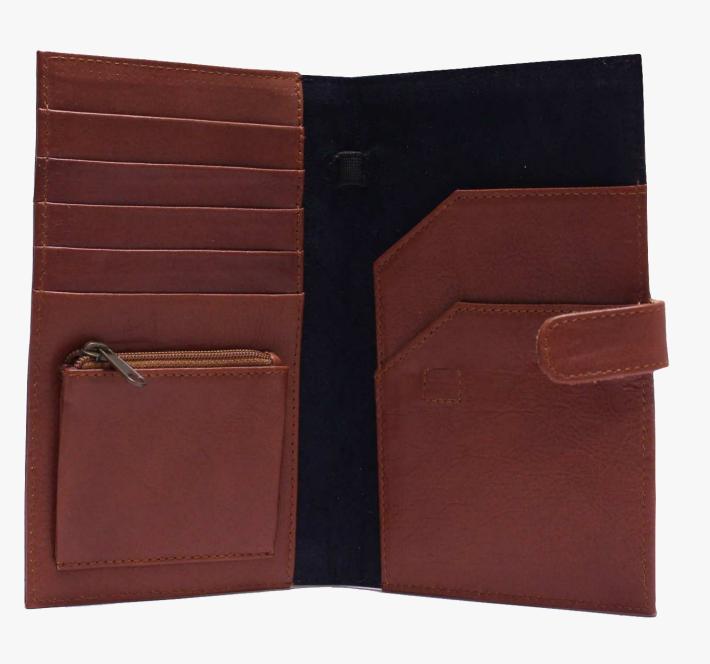

# **Travel Wallet**

The travel wallet is the perfect travel companion. Designed with a sleek exterior and smooth suede interior, the multiple pocket slots hold your cards, money and travel documents ready for your journey.

- Choose your leather colour
- Custom embossing
- Card slots
- Passport holder
- Sim card slot
- Suede interior