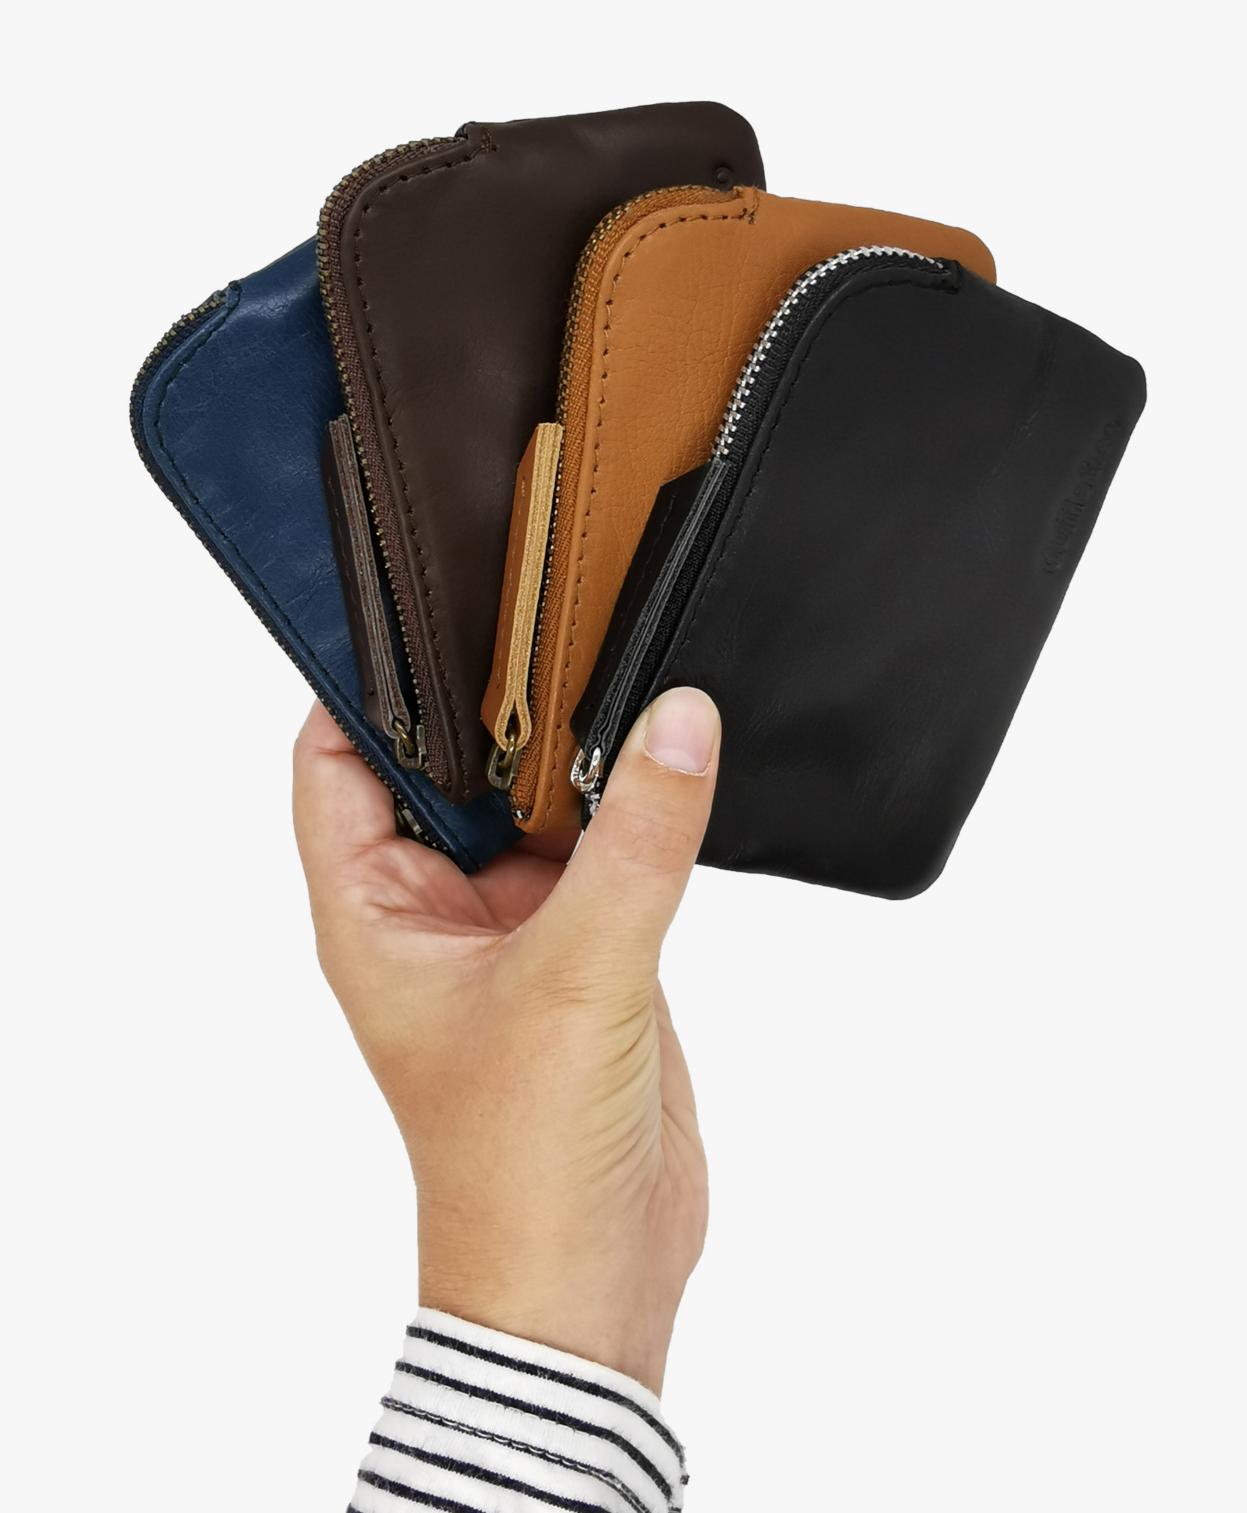

# Cooke Wallet

Never lose your keys again with this compact carry-all pouch. It slips right into your pocket – no bulk, no mess, no problem!

- x4 internal card slots that double up
- Space for cash and coins
- Choose your leather colour
- Custom embossing
- Handprinted organic cotton lining with option to be customised.

RRP \$69