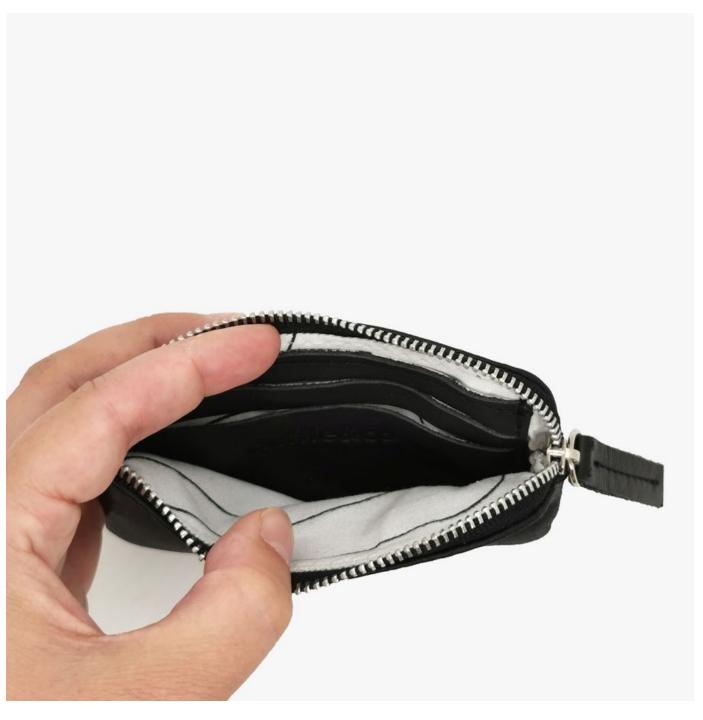

# Cooke Wallet

Never lose your keys again with this compact carry-all pouch. It slips right into your pocket – no bulk, no mess, no problem!

- x4 internal card slots that double up
- Space for cash and coins
- Choose your leather colour
- Custom embossing
- Handprinted organic cotton lining with option to be customised.

RRP \$69